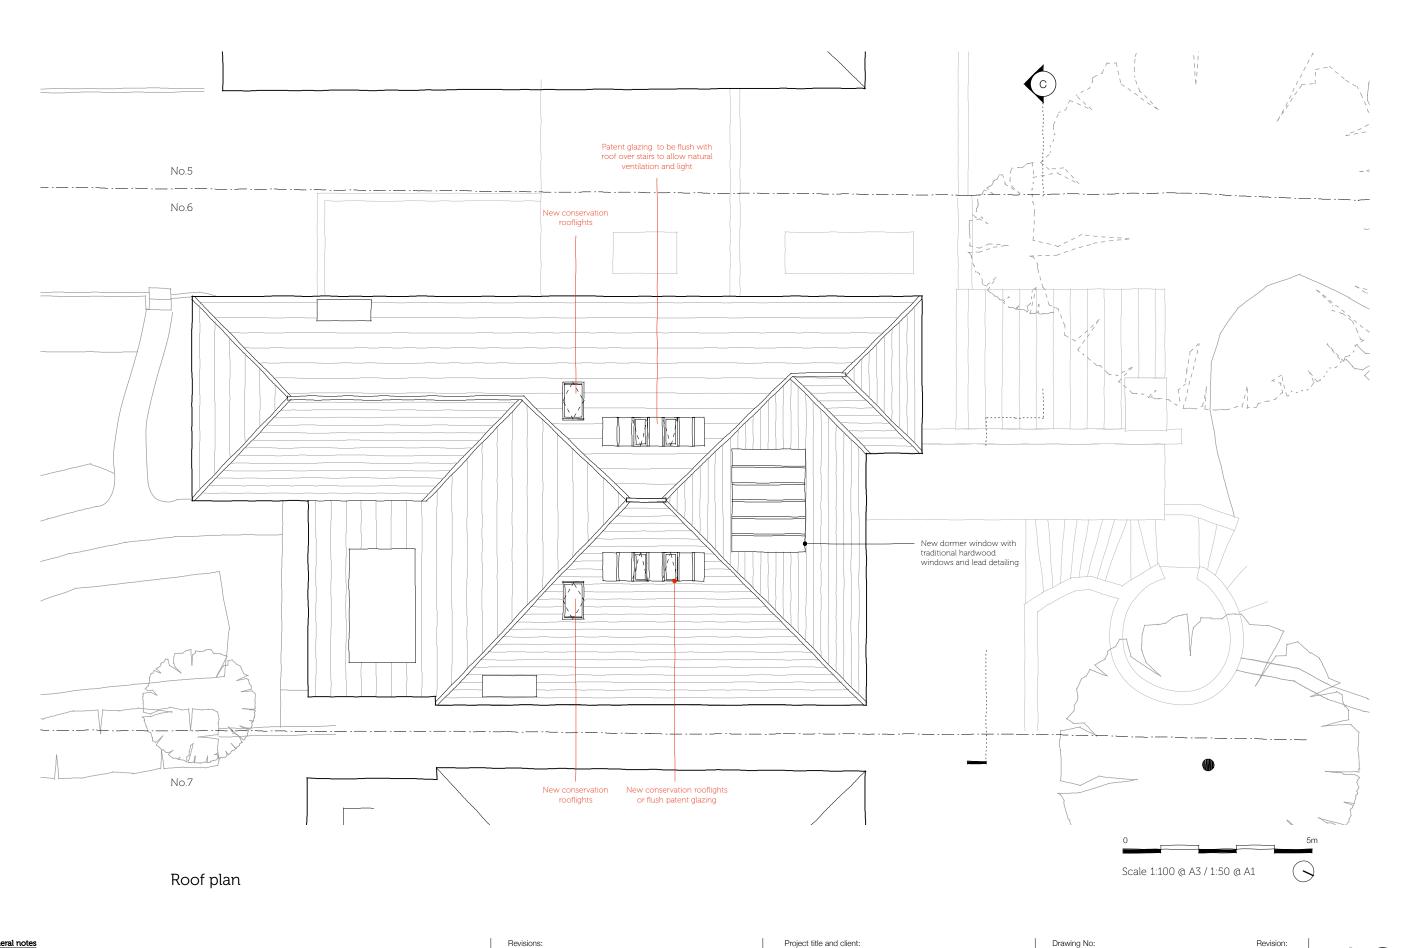

## 6 Holly Lodge Gardens

Highgate, London, N6 6AA

for: Nick Friedlos and Julia Cooper

# 1326-P04

Drawing title: Proposed

Roof Plan

18/6/14 1:100 @ A3 / 1:50 @ A1

ARCHITECTURE AND DESIGN

020 7502 9509

РΑ

Copyright © 2014 JOMA architecture. All rights reserved