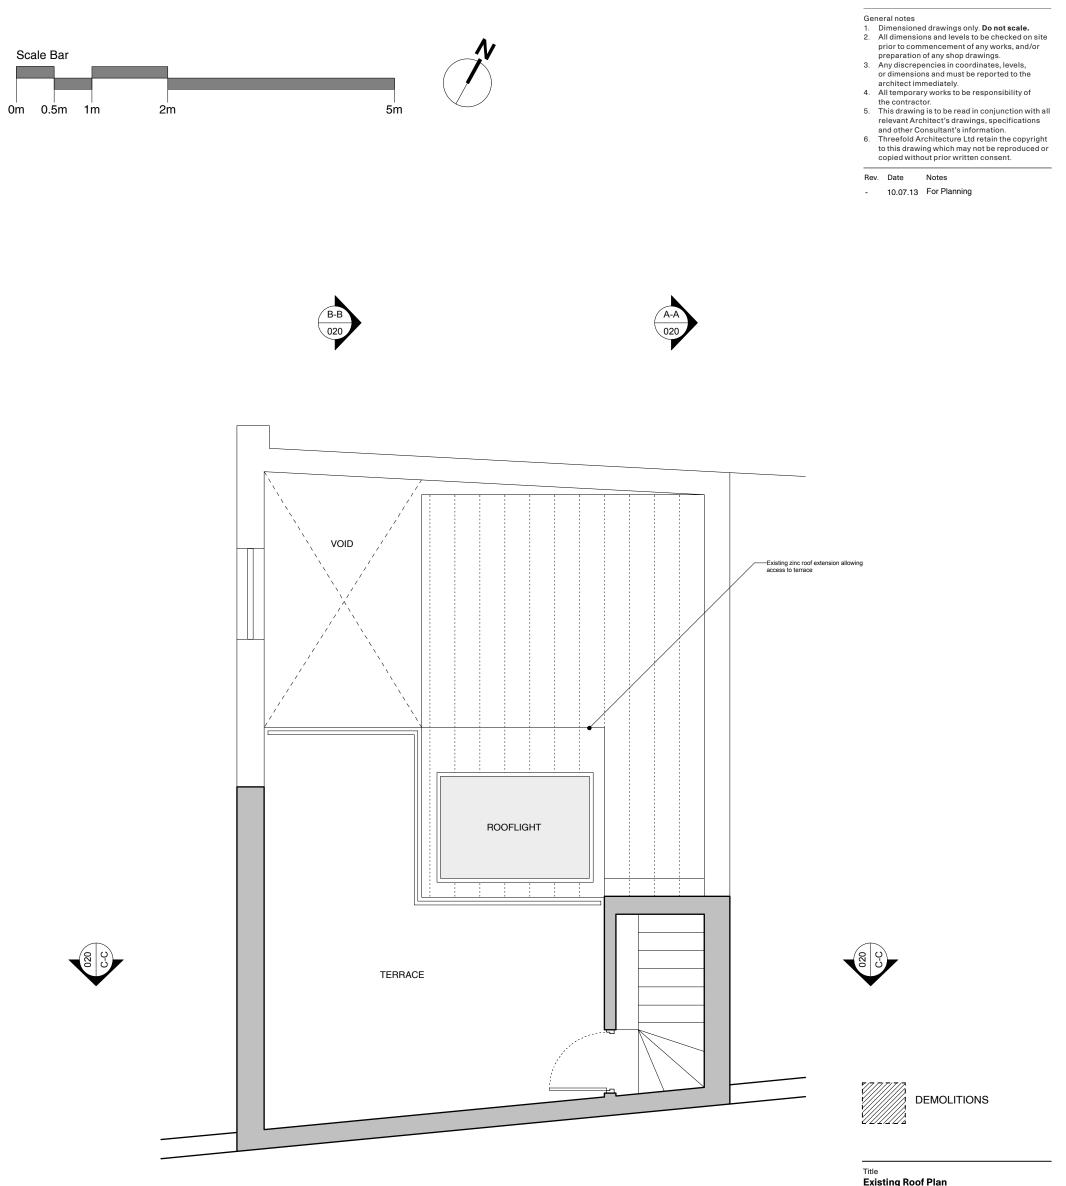

| Existing Roof Plan             |          |
|--------------------------------|----------|
| Drawing Number                 | Revision |
| 13105_013                      | -        |
| Date                           | Scale    |
| May 2013                       | 1:50@A3  |
| Purpose                        |          |
| Planning                       |          |
| Project                        |          |
| 3 Eglon Mews                   |          |
| Client                         |          |
| Neil Devaney and Louise Strain |          |
|                                |          |