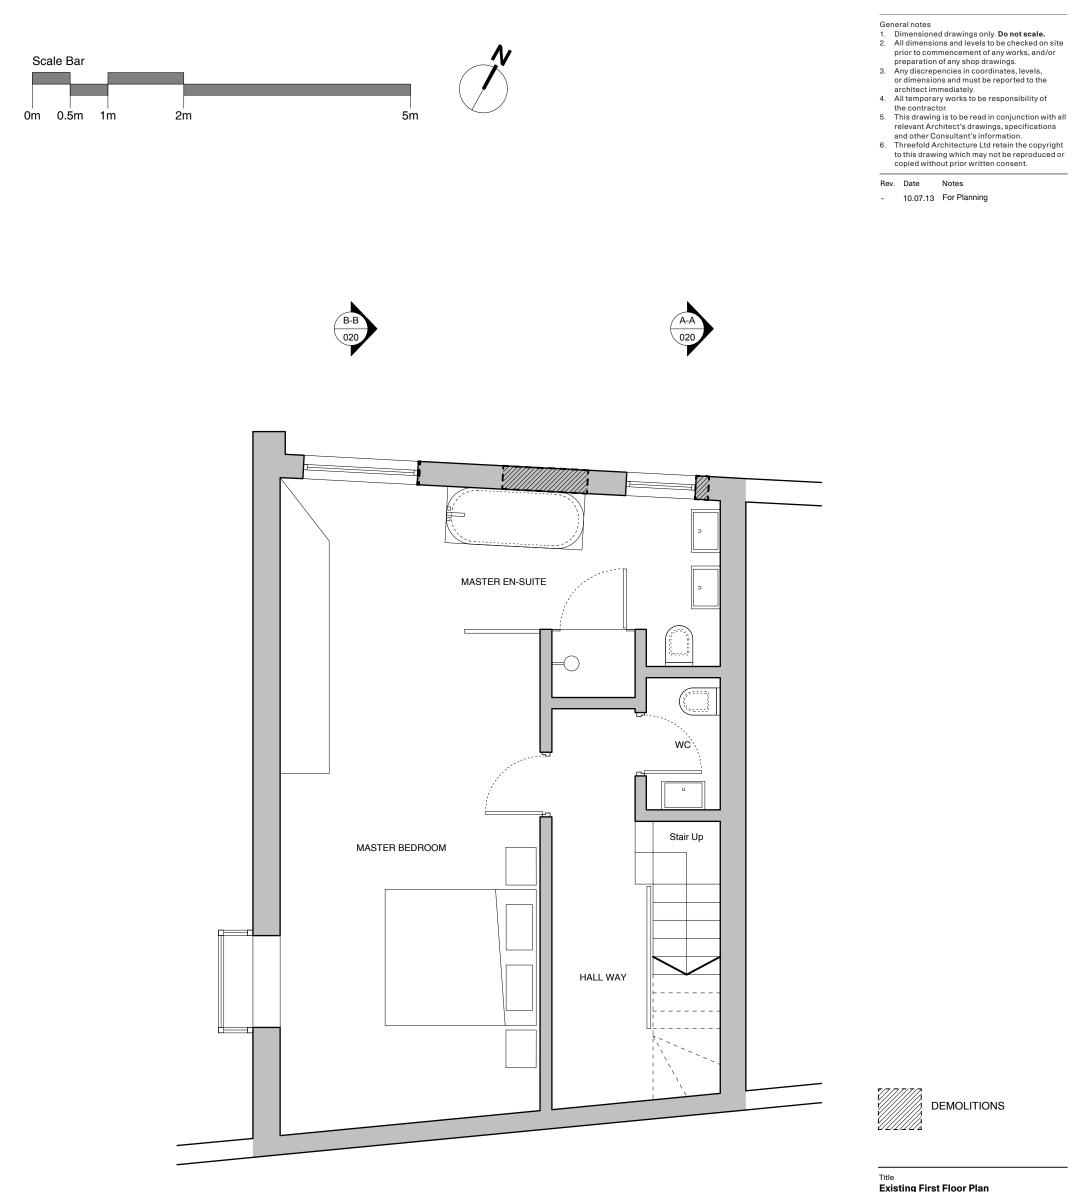

| Existing First Floor Plan      |          |
|--------------------------------|----------|
| Drawing Number                 | Revision |
| 13105_011                      | -        |
| Date                           | Scale    |
| May 2013                       | 1:50@A3  |
| Purpose                        |          |
| Planning                       |          |
| Project                        |          |
| 3 Eglon Mews                   |          |
| Client                         |          |
| Neil Devaney and Louise Strain |          |
|                                |          |