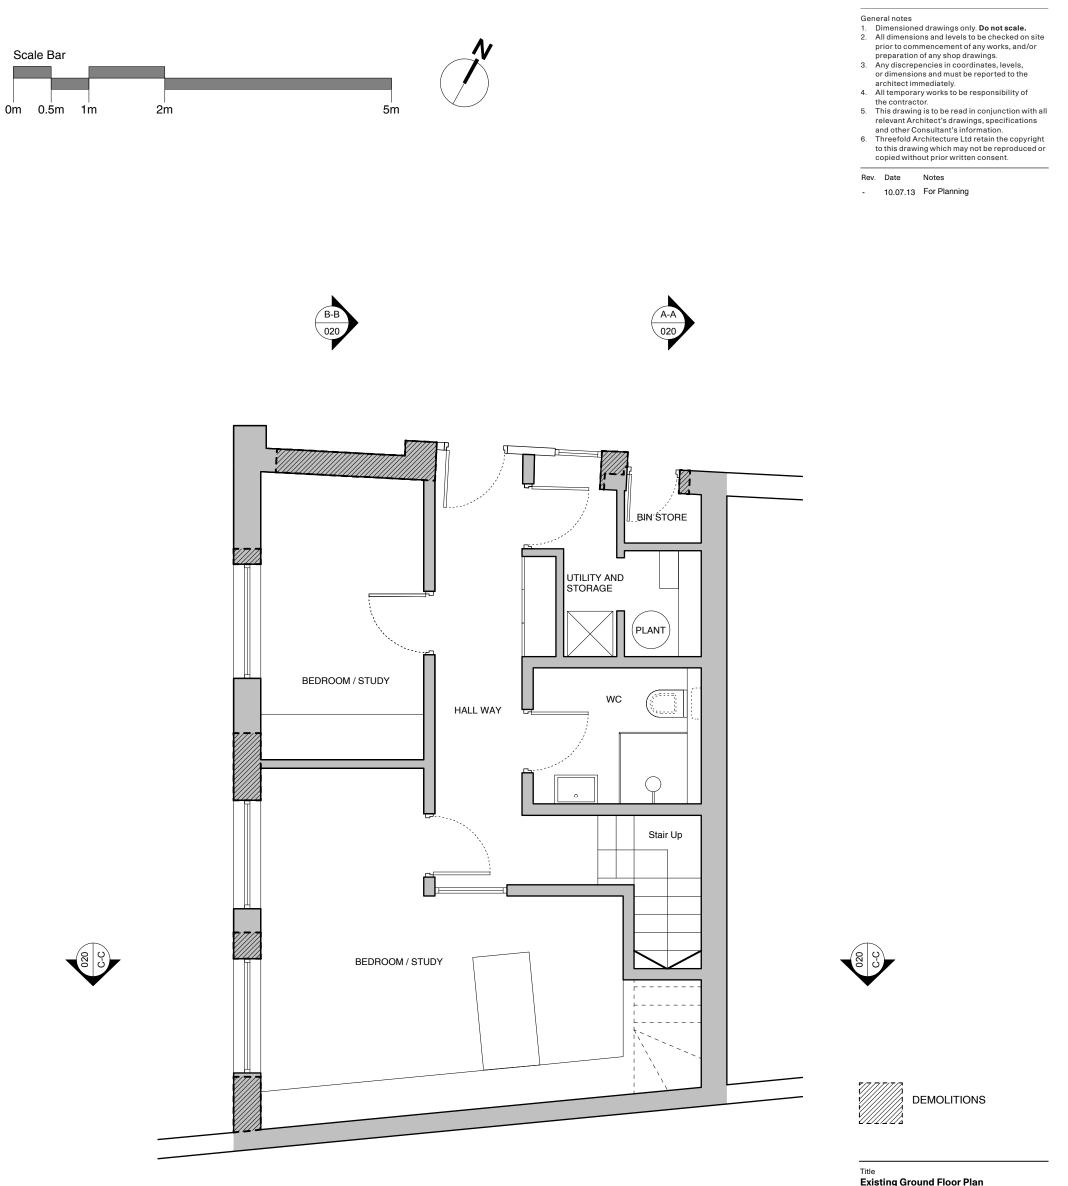

| Existing Ground Floor Plan     |          |
|--------------------------------|----------|
| Drawing Number                 | Revision |
| 13105_010                      | -        |
| Date                           | Scale    |
| May 2013                       | 1:50@A3  |
| Purpose                        |          |
| Planning                       |          |
| Project                        |          |
| 3 Eglon Mews                   |          |
| Client                         |          |
| Neil Devaney and Louise Strain |          |
|                                |          |