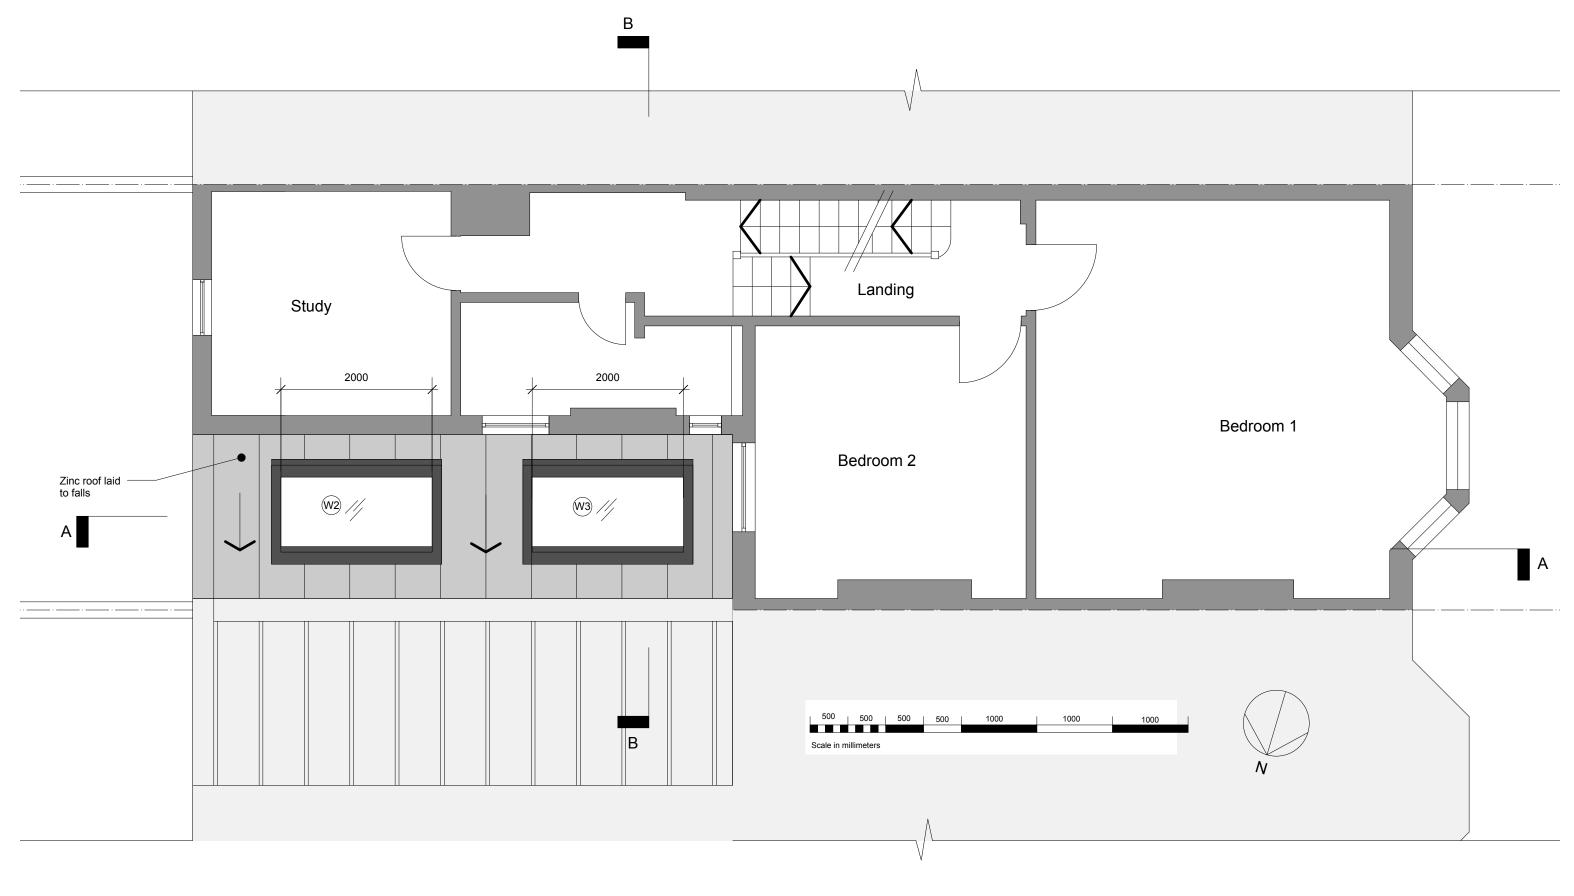

Project name:

All dimensions are in millimetres
All dimensions to be checked on site
© Architect Your Home

Architect Your Home Chelsea

Drawing name: First Floor Plan - Proposed Job no: Drawing no: 58-083 A112 18.06.14 Drawn by: С 1:50@A3 RC