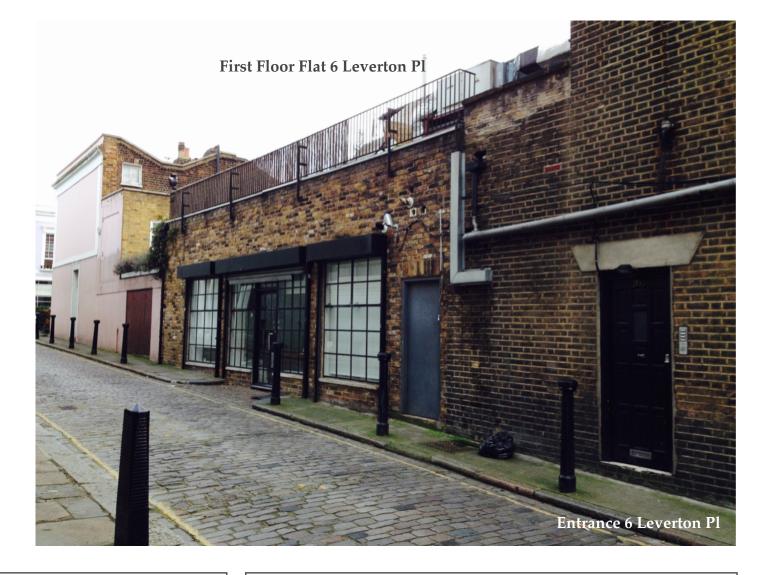

6 Leverton Place is accessed from the side of this main building, via the main staircase.

At present the rear tenement site facing Leverton Place has a ground floor office and a first floor apartment. The materials are traditional London Stock buff / beige brick with a felt flat roof. The first floor construction is quite basic and not in a good state of repair. The proposal is to carefully remove and extend at first floor using high quality design that is sympathetic to the residential area. There is an existing roof terrace that will be modified, but kept in principle.