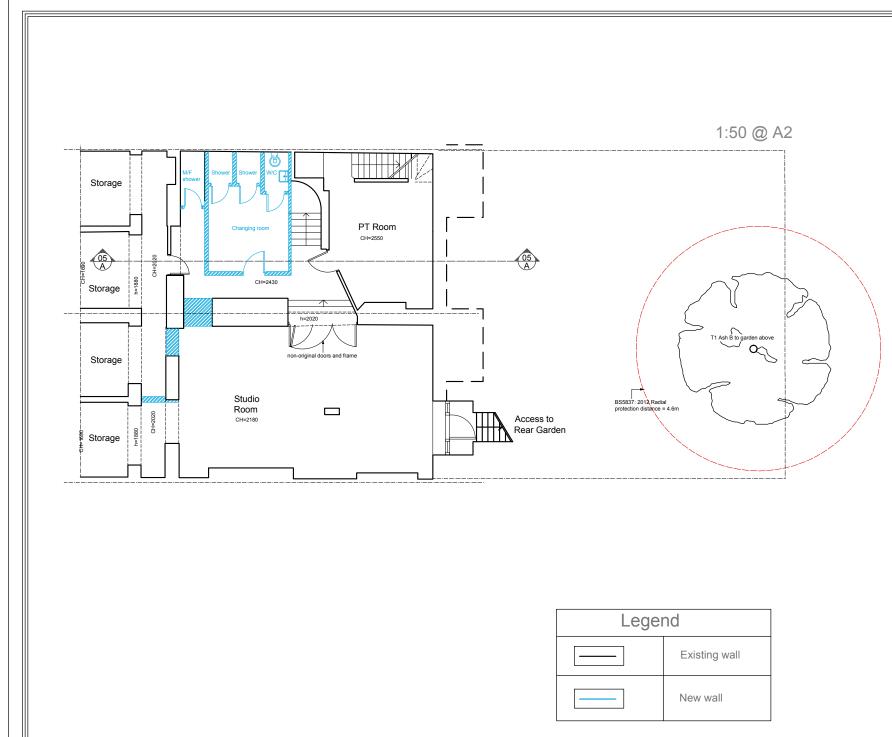

THIS DRAWING IS THE PROPERTY OF THE CONSULTANT AND SHALL NOT BE COPIED OR USED IN ANY WAY WITHOUT THEIR PERMISSION

NOTE

ALL DIMENSIONS SHALL BE CHECKED AND CORRELATED WITH THE RELEVANT ARCHITECTURAL, STRUCTURAL & INTERIOR CONSULTANT DRAWINGS, ANY DISCREPANCY OR OMMISSION SHALL BE BROUGHT TO THE NOTICE OF THE CONSULTANTS IMMEDIATELY BEFORE COMMENCING THE WORK.

## BASEMENT PLAN AS REVISED



CLIENT -

Mr. Konan Motihar

## PROJECT TITLE -

7/9 POND STREET, LONDON NW3 BASEMENT PLAN AS REVISED

## **DRAWING TITLE -**

Layout

Date : 09.02.2015 Scale : NTS Drawn by : Shikha Chk by :

## MOVA 1

INTERIOR . ARCHITECTURE SYSTEM & FURNITURE

F-3/2 BASEMENT ,DLF PHASE 1 NEAR COMMUNITY CENTRE, GURGAON - 122002 TEL: - 0124-4477533 / 34 EMAIL: www.mova1.net.in

| Job no.      | Category | Dwg no