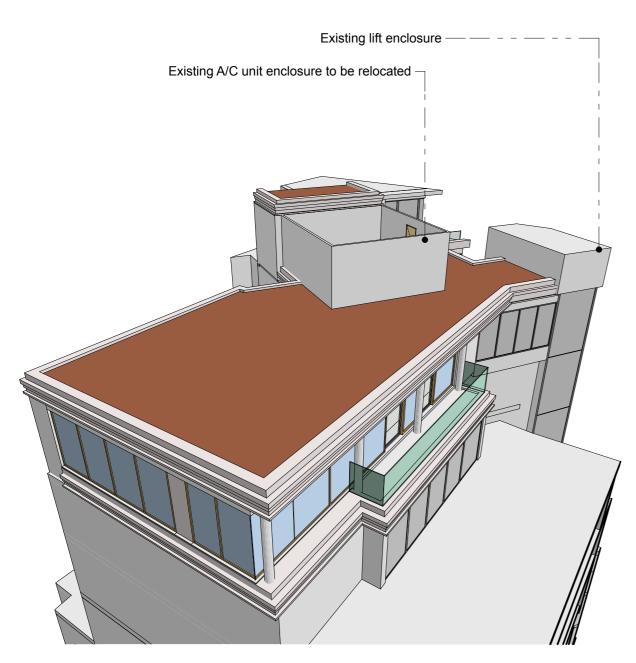

**EXISTING 3D VIEW** 

**PROPOSED 3D VIEW** 

| Project:                                         | Drawing:                                          | Scale: @A3                |
|--------------------------------------------------|---------------------------------------------------|---------------------------|
| THE PANORAMIC , POND STREET HAMPSTEAD NW3 LONDON |                                                   | Date: JANUARY 2015        |
|                                                  |                                                   | Drawn: PK                 |
| Client                                           |                                                   | No:                       |
| MS LIDIA SCHECHTER                               |                                                   | 453/PA/05/B               |
| IOHN KERR ASSOCIATES 62 CAMPEN ROAD ION          | OON NW1 9DR.TEL:020 7209 2784:FAX:020 7209 2786 V | VWW IOHNKERPASSOCIATES CO |