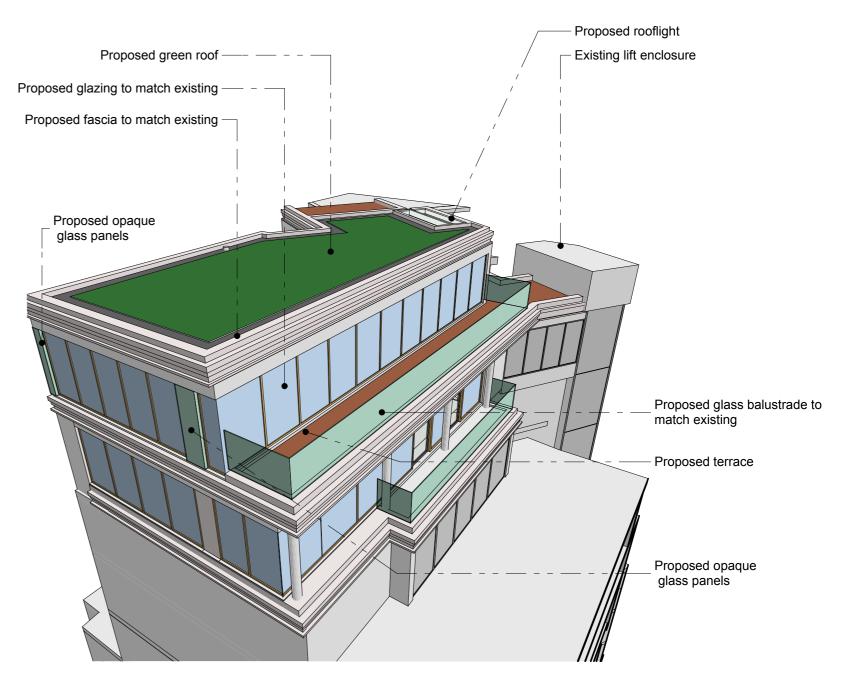

**EXISTING 3D VIEW** 

**PROPOSED 3D VIEW** 

| Project:                                         | Drawing:                                          | Scale: @A3                |
|--------------------------------------------------|---------------------------------------------------|---------------------------|
| THE PANORAMIC , POND STREET HAMPSTEAD NW3 LONDON |                                                   | Date: JANUARY 2015        |
|                                                  |                                                   | Drawn: PK                 |
| Client                                           |                                                   | No:                       |
| MS LIDIA SCHECHTER                               |                                                   | 453/PA/05/B               |
| IOHN KERR ASSOCIATES 62 CAMPEN ROAD ION          | OON NW1 9DR.TEL:020 7209 2784:FAX:020 7209 2786 V | VWW IOHNKERPASSOCIATES CO |