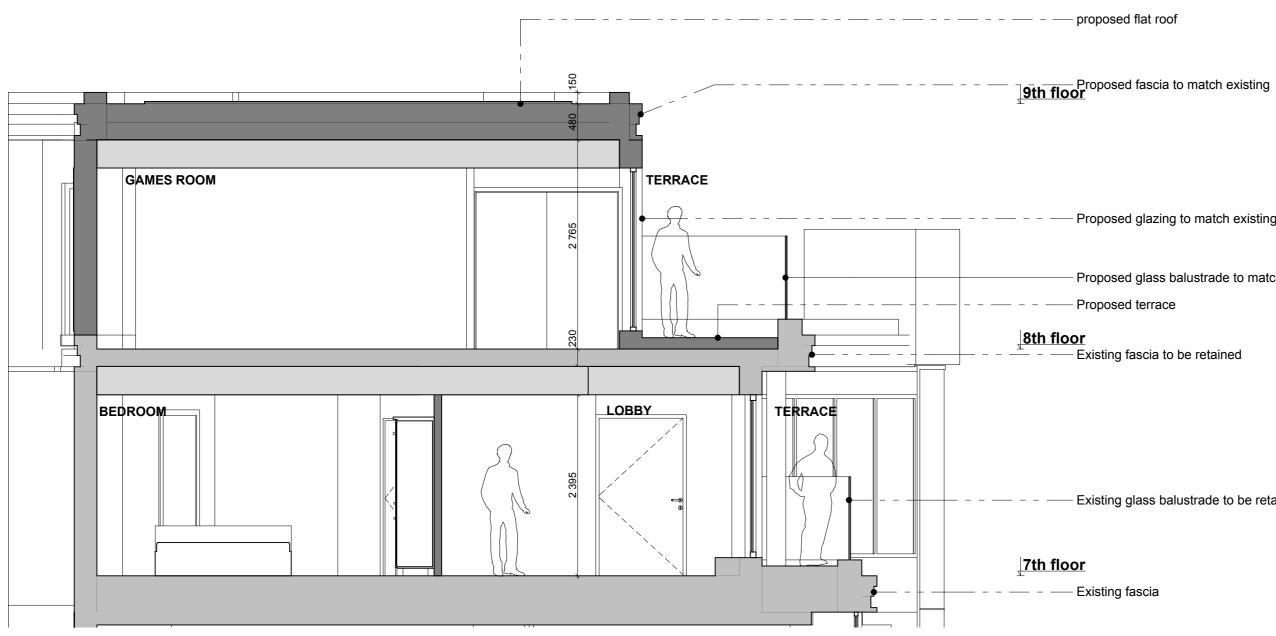

date

revision

**PROPOSED SECTION A** 

This drawing is the property and copyright of John Kerr Associates. and written consent must be obtained before divulging to a third party or copying whole or part of the drawing by any method whatsoever.

All dimensions are to be checked on site prior to construction. Any discrepancies are to be reported to the architect before works commence. All dimensions are in millimeters.

Do not scale dimension. This drawing is to be read in conjuction with the specification and with all relevant consultants'/specialists' drawings

comments

Proposed glazing to match existing

Proposed glass balustrade to match existing

Existing glass balustrade to be retained

existing structure

proposed structure

| STREET<br>DON                                                                           |  | Scale: 1:50@A3<br>Date: <b>JANUARY 2015</b><br>Drawn: PK |
|-----------------------------------------------------------------------------------------|--|----------------------------------------------------------|
| R                                                                                       |  | <sup>№</sup> 453/PA/04/B                                 |
| I ROAD, LONDON NW1 9DR, TEL:020 7209 2784; FAX:020 7209 2786 WWW.JOHNKERRASSOCIATES.COM |  |                                                          |