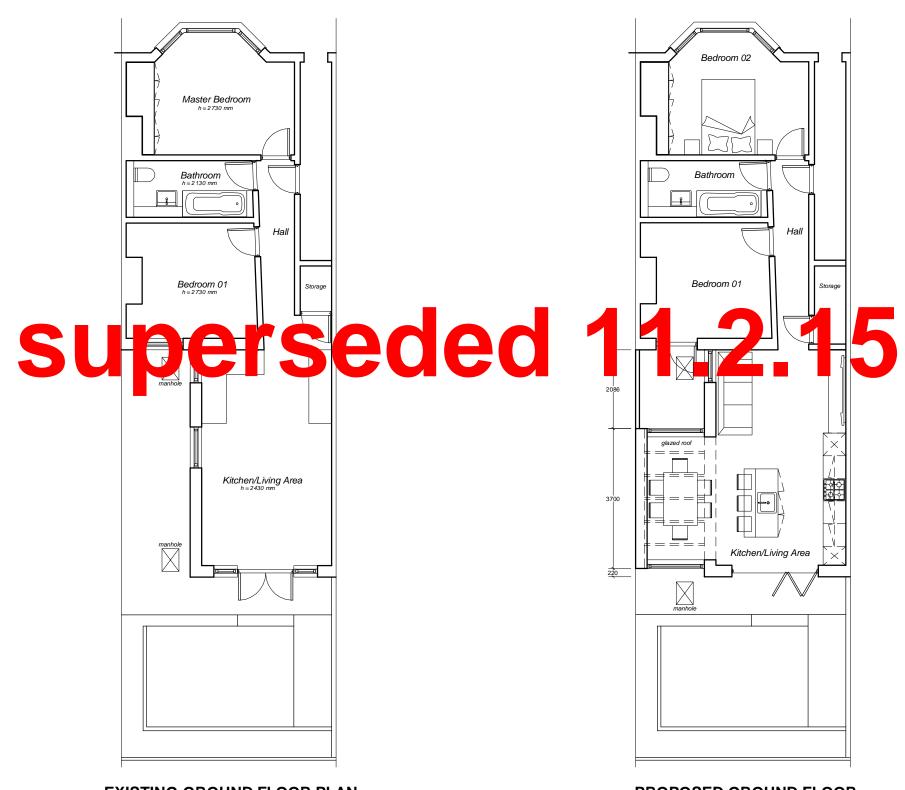

**EXISTING GROUND FLOOR PLAN** 

PROPOSED GROUND FLOOR

| PROJECT TITLE:  43 Constantine Road London NW3 2LN |            | PI  |
|----------------------------------------------------|------------|-----|
|                                                    |            | ] [ |
| SCALE:                                             | DATE:      | ĺ   |
| @A3: 1:100                                         | 30/12/2014 |     |

# Existing & Proposed Ground Floor Plan

DRAWING TITLE :

DRAWING NUMBER: REVISION:

AR-01 00