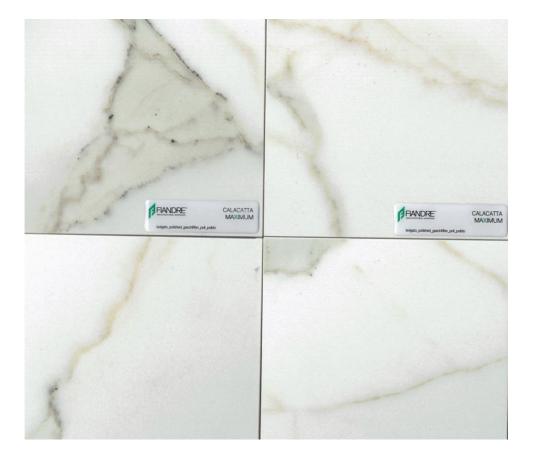

## (b) Stonework for the terrace:

Polished concrete

Sample panel (approx.  $500 \text{mm} \times 500 \text{mm}$ ) will be located on site, please arrange visit with application agent.

(c) Exterior finishes for the extension –calacatta FIANDRE architectural surface cladding panels (porcelain tile wall cladding)
Sample panel (approx. 500mm x 500mm) will be located on site, please arrange visit with application agent.