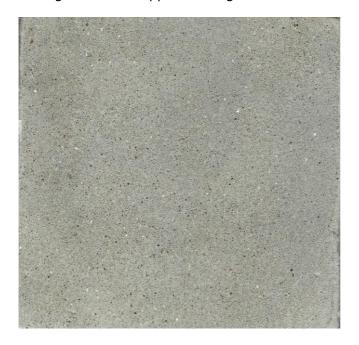

## (b) Stonework for the terrace:

Polished concrete

Sample panel (approx.  $500 \text{mm} \times 500 \text{mm}$ ) will be located on site, please arrange visit with application agent.

(c) Exterior finishes for the extension –calacatta FIANDRE architectural surface cladding panels (porcelain tile wall cladding)
Sample panel (approx. 500mm x 500mm) will be located on site, please arrange visit with application agent.