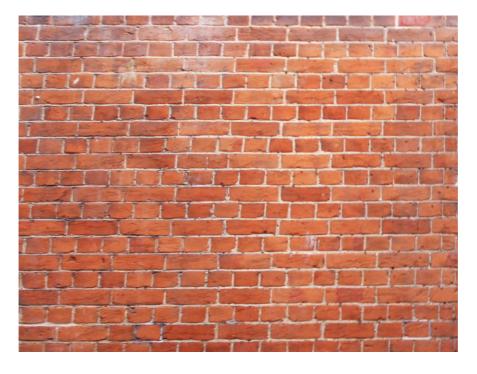

(a) Brickwork for the garage – old bricks from demolished walls will be reused.

Please see drawing 3WED-010-demolition plan (it shows brick salvage)

Please see drawing 3WED-010-demolition plan (it shows brick salvage strategy).