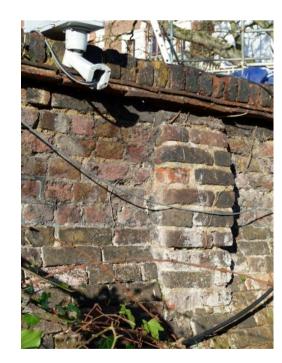

РНОТО: 04

РНОТО: 01

РНОТО: 10

РНОТО: 02

PHOTOGRAPHS OF NORTH WEST ELEVATION & RETURN TAKEN 21<sup>st</sup> JANUARY 2015 Scale: NTS @ A1

**PHOTO: 12** 

РНОТО: 13

PHOTOGRAPHS OF SOUTH EAST ELEVATION & RETURN TAKEN 21<sup>st</sup> JANUARY 2015 Scale: NTS @ A1