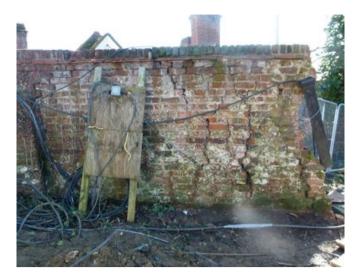

## PHOTOGRAPHS OF SOUTH EAST ELEVATION & RETURN CONTINUED TAKEN 28<sup>th</sup> JANUARY 2015 Scale: NTS @ A1

РНОТО: 21