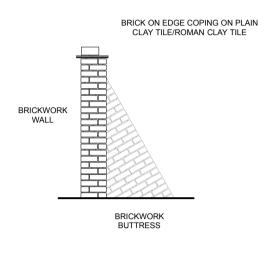

NORTH EAST (RETURN) ELEVATION Scale: 1 : 50 @ A1

NORTH WEST ELEVATION Scale: 1 : 50 @ A1 SOUTH WEST (RETURN) ELEVATION Scale: 1 : 50 @ A1

SOUTH EAST ELEVATION
Scale: 1:50 @ A1

LINE OF CHANGE OF DIRECTION IN WALL