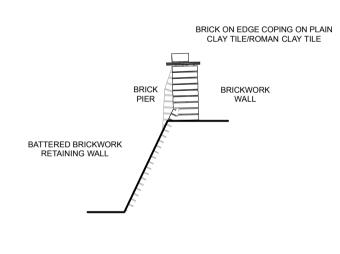

NORTH EAST (RETURN) ELEVATION Scale: 1 : 50 @ A1

NORTH WEST ELEVATION Scale: 1 : 50 @ A1 SOUTH WEST (RETURN) ELEVATION Scale: 1 : 50 @ A1

SOUTH EAST ELEVATION
Scale: 1:50 @ A1

LINE OF CHANGE OF DIRECTION IN WALL

> NORTH EAST (RETURN) ELEVATION Scale: 1 : 50 @ A1

| GENERAL NOTES:                                                                                                                                                                                                                                                                                                                                                                                                                   | KEY: | NOTES:                                                                                                                                                                                                              |               |                                 | С        | Client                                                                      | Issue                                                                     | Title          |                                  |
|----------------------------------------------------------------------------------------------------------------------------------------------------------------------------------------------------------------------------------------------------------------------------------------------------------------------------------------------------------------------------------------------------------------------------------|------|---------------------------------------------------------------------------------------------------------------------------------------------------------------------------------------------------------------------|---------------|---------------------------------|----------|-----------------------------------------------------------------------------|---------------------------------------------------------------------------|----------------|----------------------------------|
| <ol> <li>Do not scale from this drawing. Use figured dimensions only. Contractor to check dimensions on site prior to construction and notify CA of any discrepancy.</li> <li>This drawing is to be read in conjunction with all other relevant contract drawings, specifications &amp; Schedules.</li> <li>If in doubt: Ask</li> <li>Scott &amp; Twine Architects shall be notified in writing of any discrepancies.</li> </ol> |      | 1. Drawing to be read in conjunction with drawings: 2228-17/01/01 Wall in West Hill Garden: Plan as Existing; 2228-17/01/05 Wall in West Hill Garden: Photographs as Existing - Taken 21 <sup>st</sup> January 2015 |               |                                 |          | VITANHURST CONSTRUCTION MANAGEMENT LIMITED                                  | PLANNING  Preliminary / Planning / LBC / Tender / Construction / As Built | WALL IN THE V  | WEST HILL GARDEN:<br>S EXISTING  |
|                                                                                                                                                                                                                                                                                                                                                                                                                                  |      |                                                                                                                                                                                                                     |               |                                 |          | ARCHITECTS & INTERIOR DESIGNERS The Old Power Station, Mortlake High Street |                                                                           |                | Scale<br>1:50 @ A1<br>Checked By |
|                                                                                                                                                                                                                                                                                                                                                                                                                                  |      |                                                                                                                                                                                                                     |               | urvey information amended/added | 551 5-10 |                                                                             |                                                                           | MJT            | S I   Revision                   |
|                                                                                                                                                                                                                                                                                                                                                                                                                                  |      |                                                                                                                                                                                                                     | A 29.01.15 St | urvey information amended/added | MJT      | London SW14 8SN                                                             |                                                                           | Drawing Number | Revision                         |
|                                                                                                                                                                                                                                                                                                                                                                                                                                  |      |                                                                                                                                                                                                                     | tev Date D    | Description                     | Ву       | T +44 (0) 20 3355 9699<br>www.scott-twine.co.uk                             |                                                                           | 2228-17/01/02  | A                                |