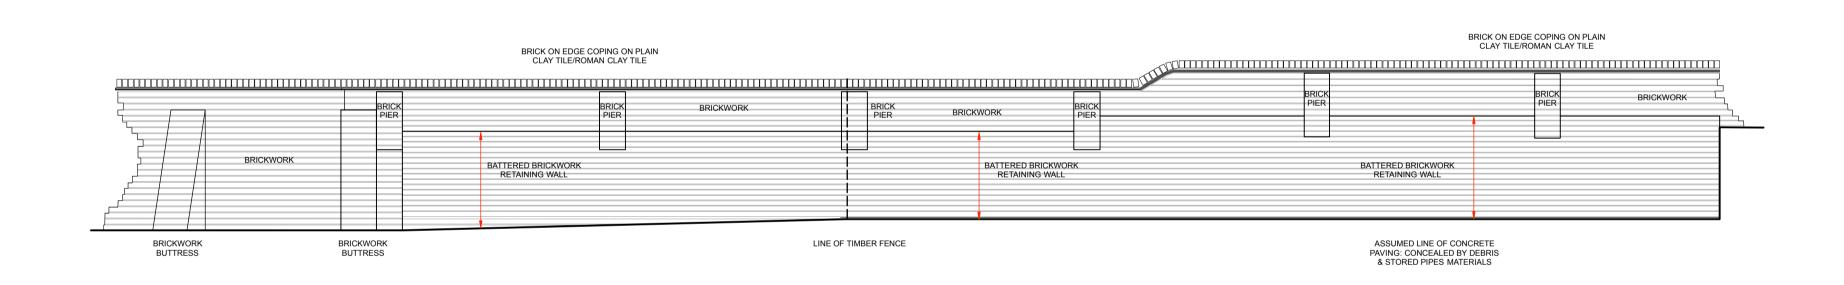

NORTH EAST (RETURN) ELEVATION Scale: 1 : 50 @ A1

NORTH WEST ELEVATION Scale: 1 : 50 @ A1 SOUTH WEST (RETURN) ELEVATION Scale: 1 : 50 @ A1

SOUTH EAST ELEVATION
Scale: 1:50 @ A1

LINE OF CHANGE OF DIRECTION IN WALL