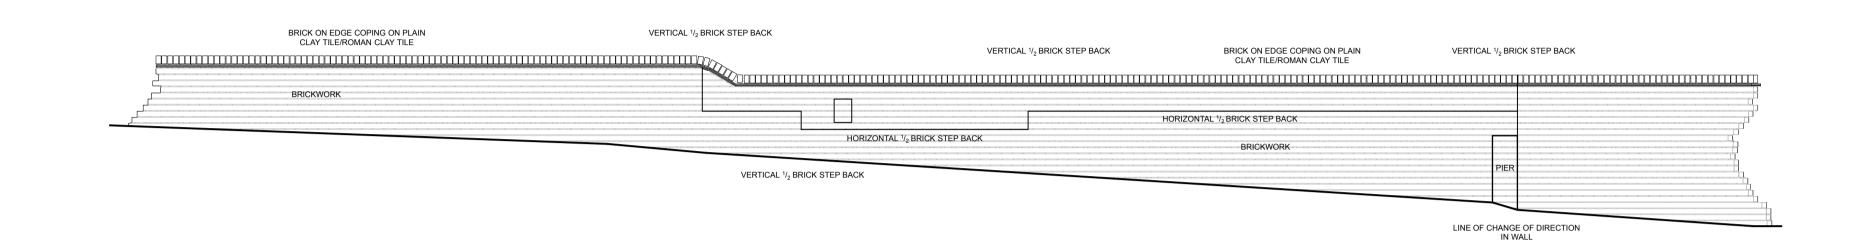

NORTH EAST (RETURN) ELEVATION Scale: 1 : 50 @ A1

NORTH WEST ELEVATION Scale: 1 : 50 @ A1 SOUTH WEST (RETURN) ELEVATION Scale: 1 : 50 @ A1

SOUTH EAST ELEVATION
Scale: 1:50 @ A1

LINE OF CHANGE OF DIRECTION IN WALL