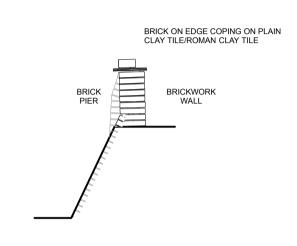

NORTH EAST (RETURN) ELEVATION Scale: 1 : 50 @ A1

NORTH WEST ELEVATION Scale: 1 : 50 @ A1 SOUTH WEST (RETURN) ELEVATION Scale: 1 : 50 @ A1

SOUTH EAST ELEVATION
Scale: 1:50 @ A1

LINE OF CHANGE OF DIRECTION IN WALL