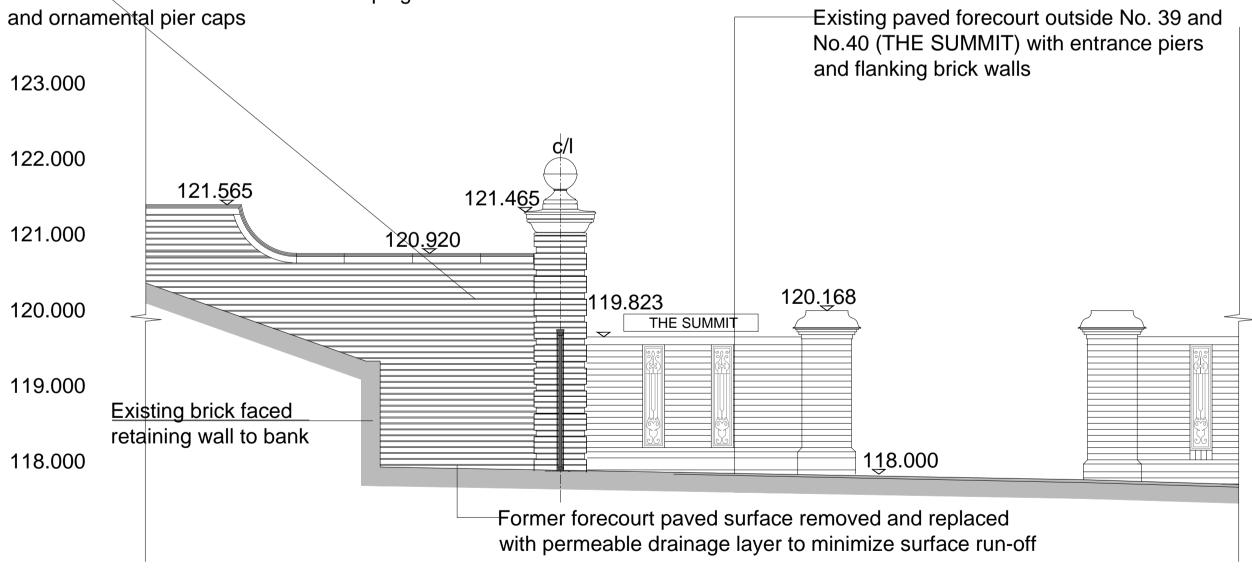

PROPOSED SOUTH WEST ELEVATION SCALE 1:50

Inner face of existing boundary wall between No.41 and Highgate West Hill in red London stock brick work with Portland stone copings and ornamental pier caps

PROPOSED NORTH WEST ELEVATION SCALE 1:50

Existing boundary wall between No.41 Proposed boundary RAL 6009 painted hardwood fence, horizontal tongue and Highgate West Hill in red London and groove panels with 90x90mm posts, between existing wall projecting from stock brickwork with Portland stone No.40 and end pier of the boundary wall onto Highgate West Hill. copings and ornamental pier cap Existing paved forecourt outside No. 39 and No.40 (THE SUMMIT) c/l 121.465 Existing brick faced retaining wall to bank Highgate West Hill 119.866 Existing brick wall flanking entrance to forecourt of No.39 +40 1800 117,990 