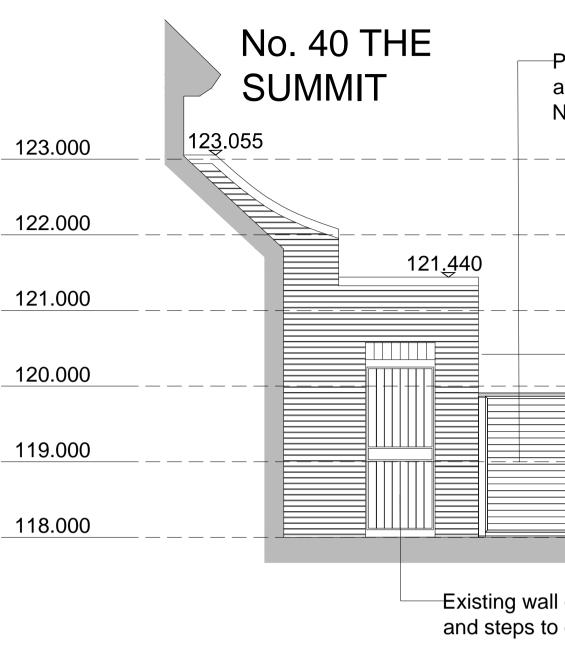

PROPOSED SOUTH WEST ELEVATION SCALE 1:50

Inner face of existing boundary wall between No.41 and Highgate West Hill in red London stock brick work with Portland stone copings and ornamental pier caps

PROPOSED NORTH WEST ELEVATION SCALE 1:50

Existing boundary wall between No.41 Proposed boundary RAL 6009 painted hardwood fence, horizontal tongue and Highgate West Hill in red London and groove panels with 90x90mm posts, between existing wall projecting from stock brickwork with Portland stone No.40 and end pier of the boundary wall onto Highgate West Hill. copings and ornamental pier cap Existing paved forecourt outside No. 39 and No.40 (THE SUMMIT) c/l 121.465 Existing brick faced retaining wall to bank Highgate West Hill 119.866 Existing brick wall flanking entrance to forecourt of No.39 +40 1800 117,990 

Existing wall on boundary between forecourt and steps to east of No.40 with metal access gate

|          |                  |                                          |             | Client<br>WITANHURST CONSTRUCTION<br>MANAGEMENT LIMITED                                                          |
|----------|------------------|------------------------------------------|-------------|------------------------------------------------------------------------------------------------------------------|
|          |                  |                                          |             | SCOTT & TANK                                                                                                     |
| A<br>Rev | 22-01-15<br>Date | NEW TIMBER PANELLED FENCE<br>Description | GT/VS<br>By | The Old Power Station Mortlake High Street<br>London SW14 8SN<br>T +44 (0) 20 7873 2272<br>www.scott-twine.co.uk |