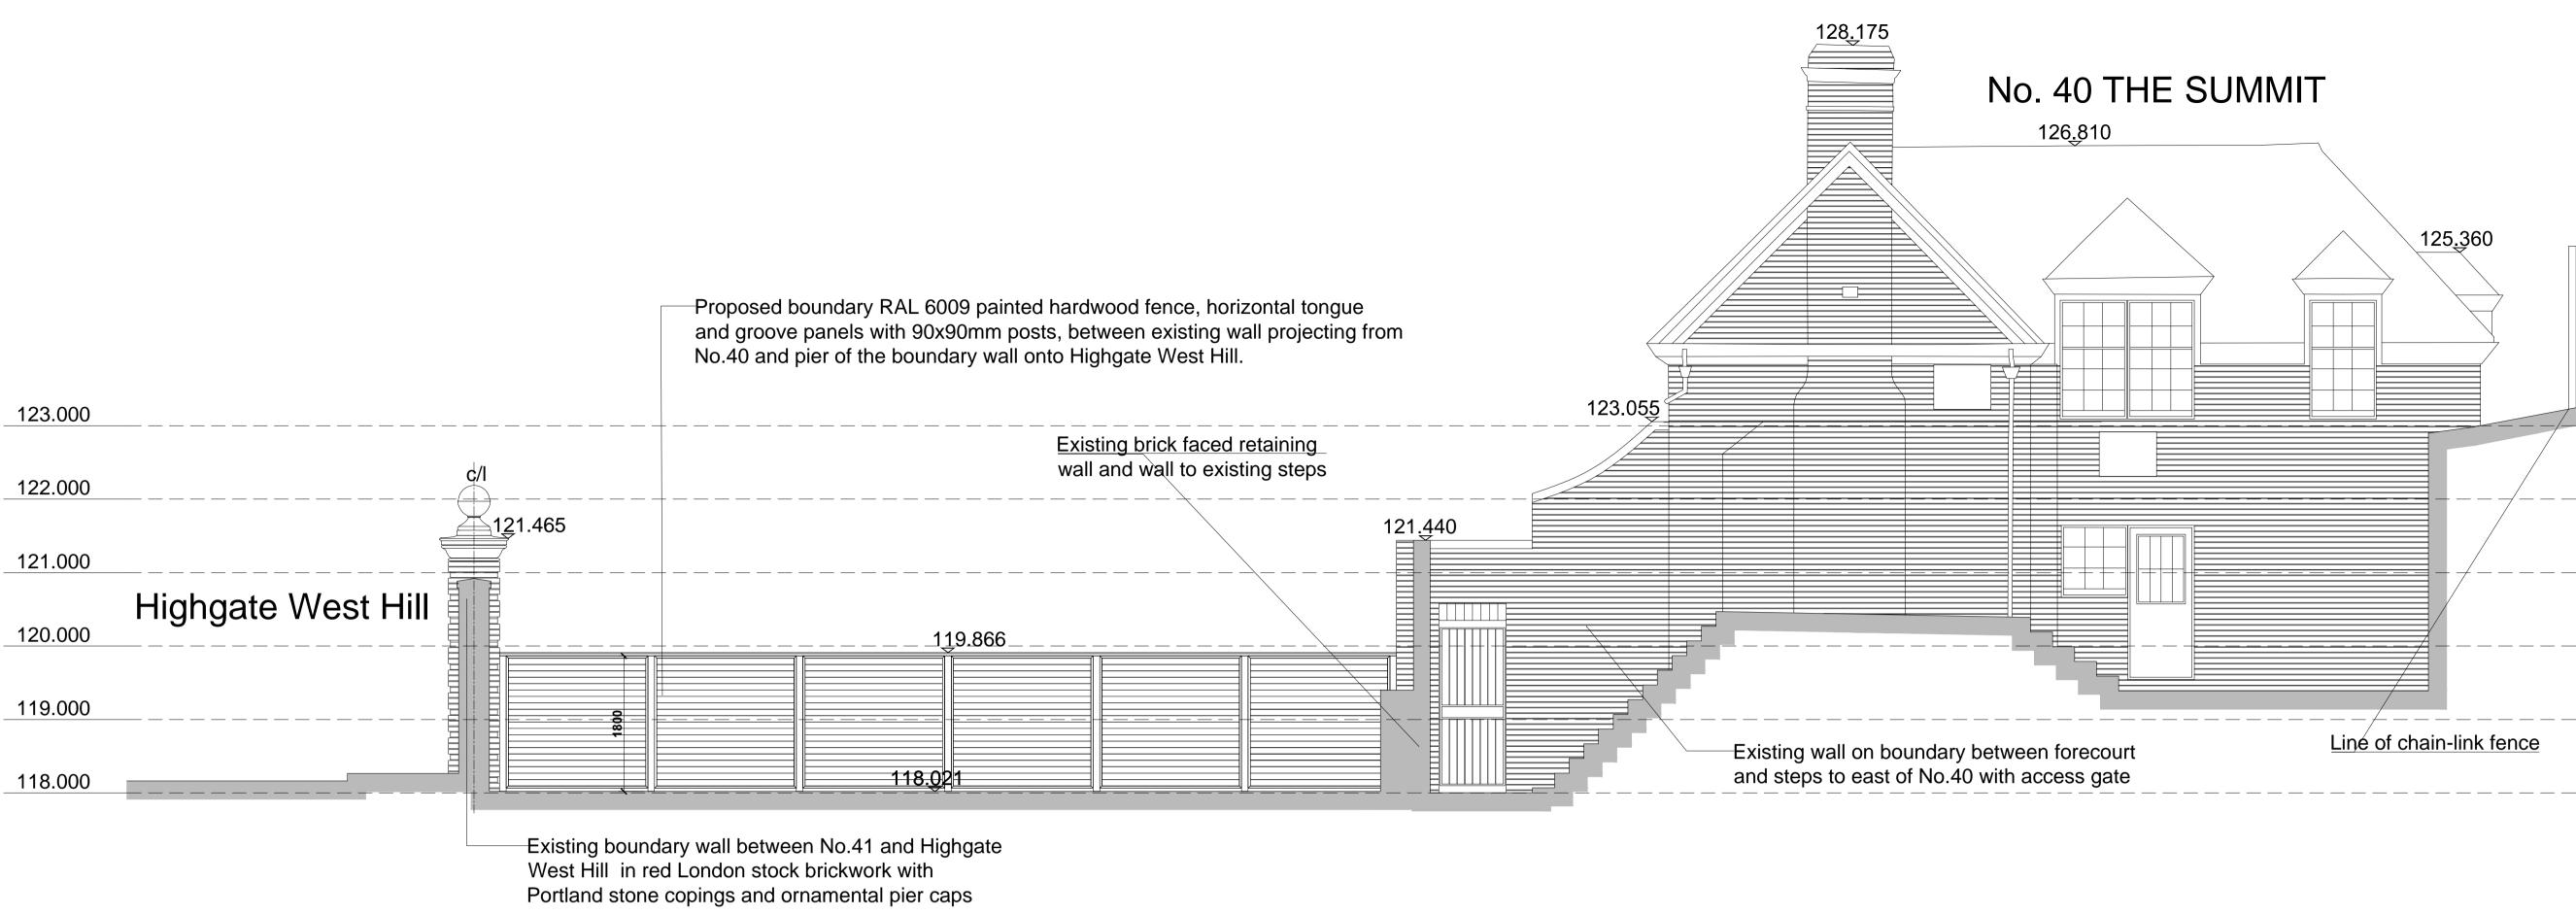

## PROPOSED NORTH EAST ELEVATION

**SCALE 1:50** 

|                        |                                                                                | U                                                               |                                                                  | 3101 41                                         |               |
|------------------------|--------------------------------------------------------------------------------|-----------------------------------------------------------------|------------------------------------------------------------------|-------------------------------------------------|---------------|
|                        |                                                                                |                                                                 |                                                                  |                                                 |               |
| ION                    | Issue<br>PLANNING<br>Preliminary / Planning / LBC / Tender / Construction / As | Title<br>BOUNDARY FENCE TO THE SUMMIT<br>ELEVATIONS AS PROPOSED |                                                                  |                                                 |               |
| ne<br>g n e r s<br>eet | Project<br>PROPOSED REPLACEMENT<br>BOUNDARY FENCE<br>41 HIGHGATE WEST HILL     |                                                                 | Date<br>21/01/2015<br>Drawn By<br>GT<br>Drawing Number<br>2228-0 | Scale<br>1:50@A1<br>Checked By<br>VS<br>9/01/02 | Revision<br>A |
|                        |                                                                                |                                                                 | © Scott & Twine LLP 201                                          | 13                                              |               |