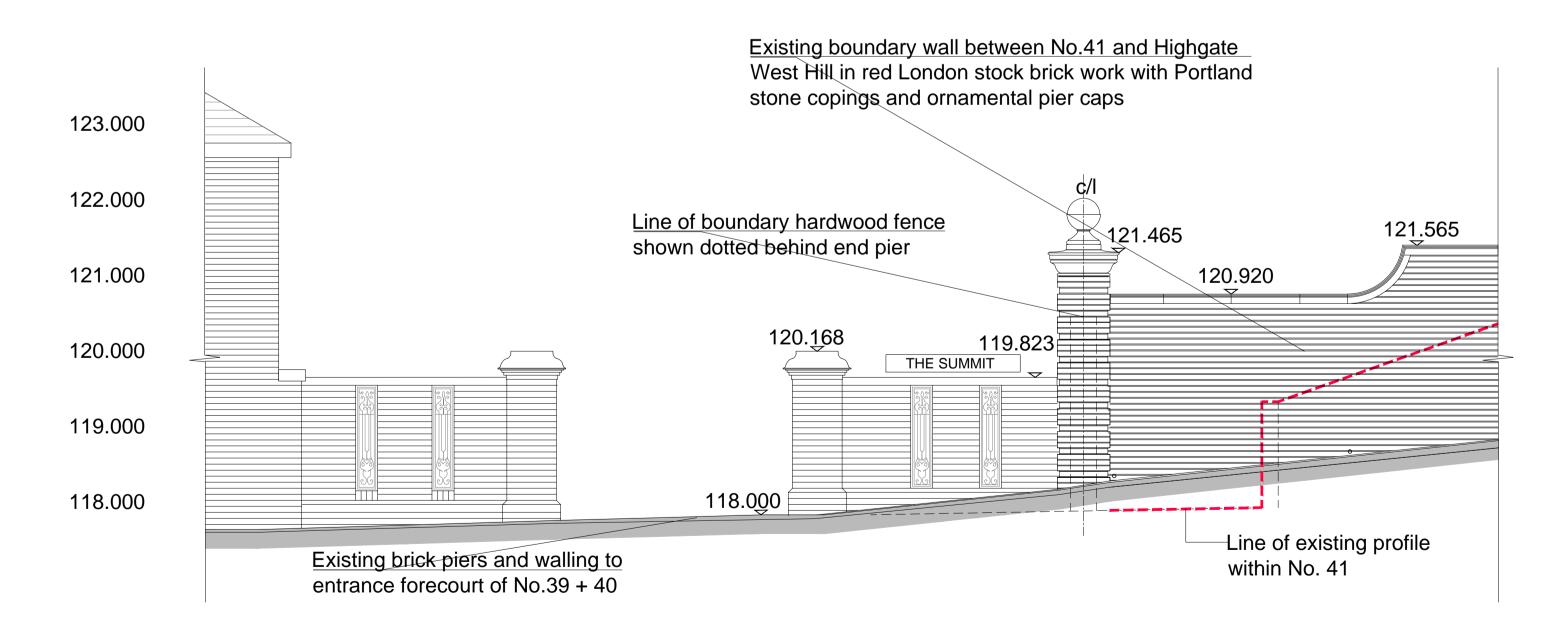

## PROPOSED SOUTH EAST ELEVATION SCALE 1:50

| GENERAL NOTES:                                                                                          | KEY: |
|---------------------------------------------------------------------------------------------------------|------|
| <ol> <li>Scott &amp; Twine Architects shall be notified in<br/>writing of any discrepancies.</li> </ol> |      |
|                                                                                                         |      |

|                        |                                                                                | U                                                               |                                                                  | 3101 41                                         |               |
|------------------------|--------------------------------------------------------------------------------|-----------------------------------------------------------------|------------------------------------------------------------------|-------------------------------------------------|---------------|
|                        |                                                                                |                                                                 |                                                                  |                                                 |               |
| ION                    | Issue<br>PLANNING<br>Preliminary / Planning / LBC / Tender / Construction / As | Title<br>BOUNDARY FENCE TO THE SUMMIT<br>ELEVATIONS AS PROPOSED |                                                                  |                                                 |               |
| ne<br>g n e r s<br>eet | Project<br>PROPOSED REPLACEMENT<br>BOUNDARY FENCE<br>41 HIGHGATE WEST HILL     |                                                                 | Date<br>21/01/2015<br>Drawn By<br>GT<br>Drawing Number<br>2228-0 | Scale<br>1:50@A1<br>Checked By<br>VS<br>9/01/02 | Revision<br>A |
|                        |                                                                                |                                                                 | © Scott & Twine LLP 201                                          | 13                                              |               |