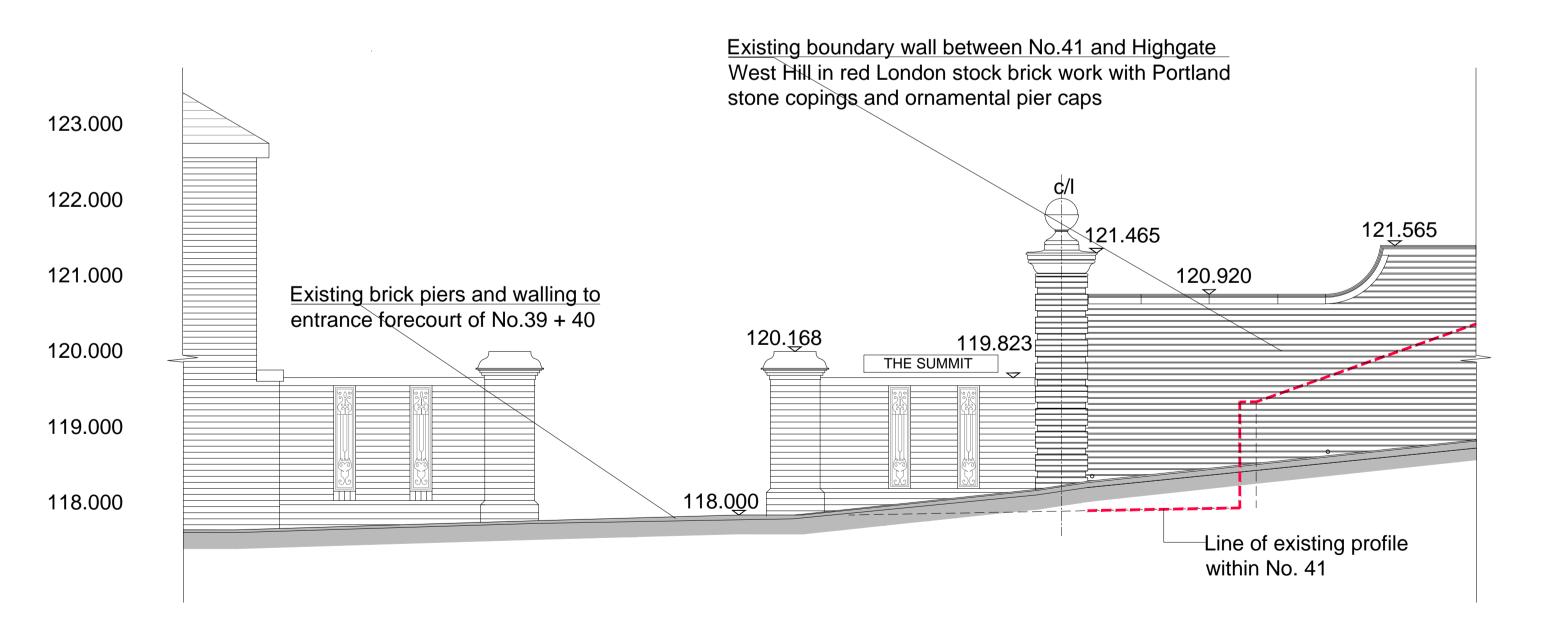

## AS EXISTING NORTH EAST ELEVATION

SCALE 1:50

AS EXISTING SOUTH EAST ELEVATION SCALE 1:50

| ON         | Issue<br>PLANNING<br>Preliminary / Planning / LBC / Tender / Construction / As Built |                                                                   | Title<br>BOUNDARY FENCE TO THE SUMMIT<br>ELEVATIONS AS EXISTING |          |
|------------|--------------------------------------------------------------------------------------|-------------------------------------------------------------------|-----------------------------------------------------------------|----------|
| NERS<br>et | Project<br>PROPOSED REPLACEMENT<br>BOUNDARY FENCE<br>41 HIGHGATE WEST HILL           | Date<br>21/01/2015<br>Drawn By<br>OP<br>Drawing Number<br>2228-09 | Scale<br>1:50@A1<br>Checked By<br>ST                            | Revision |