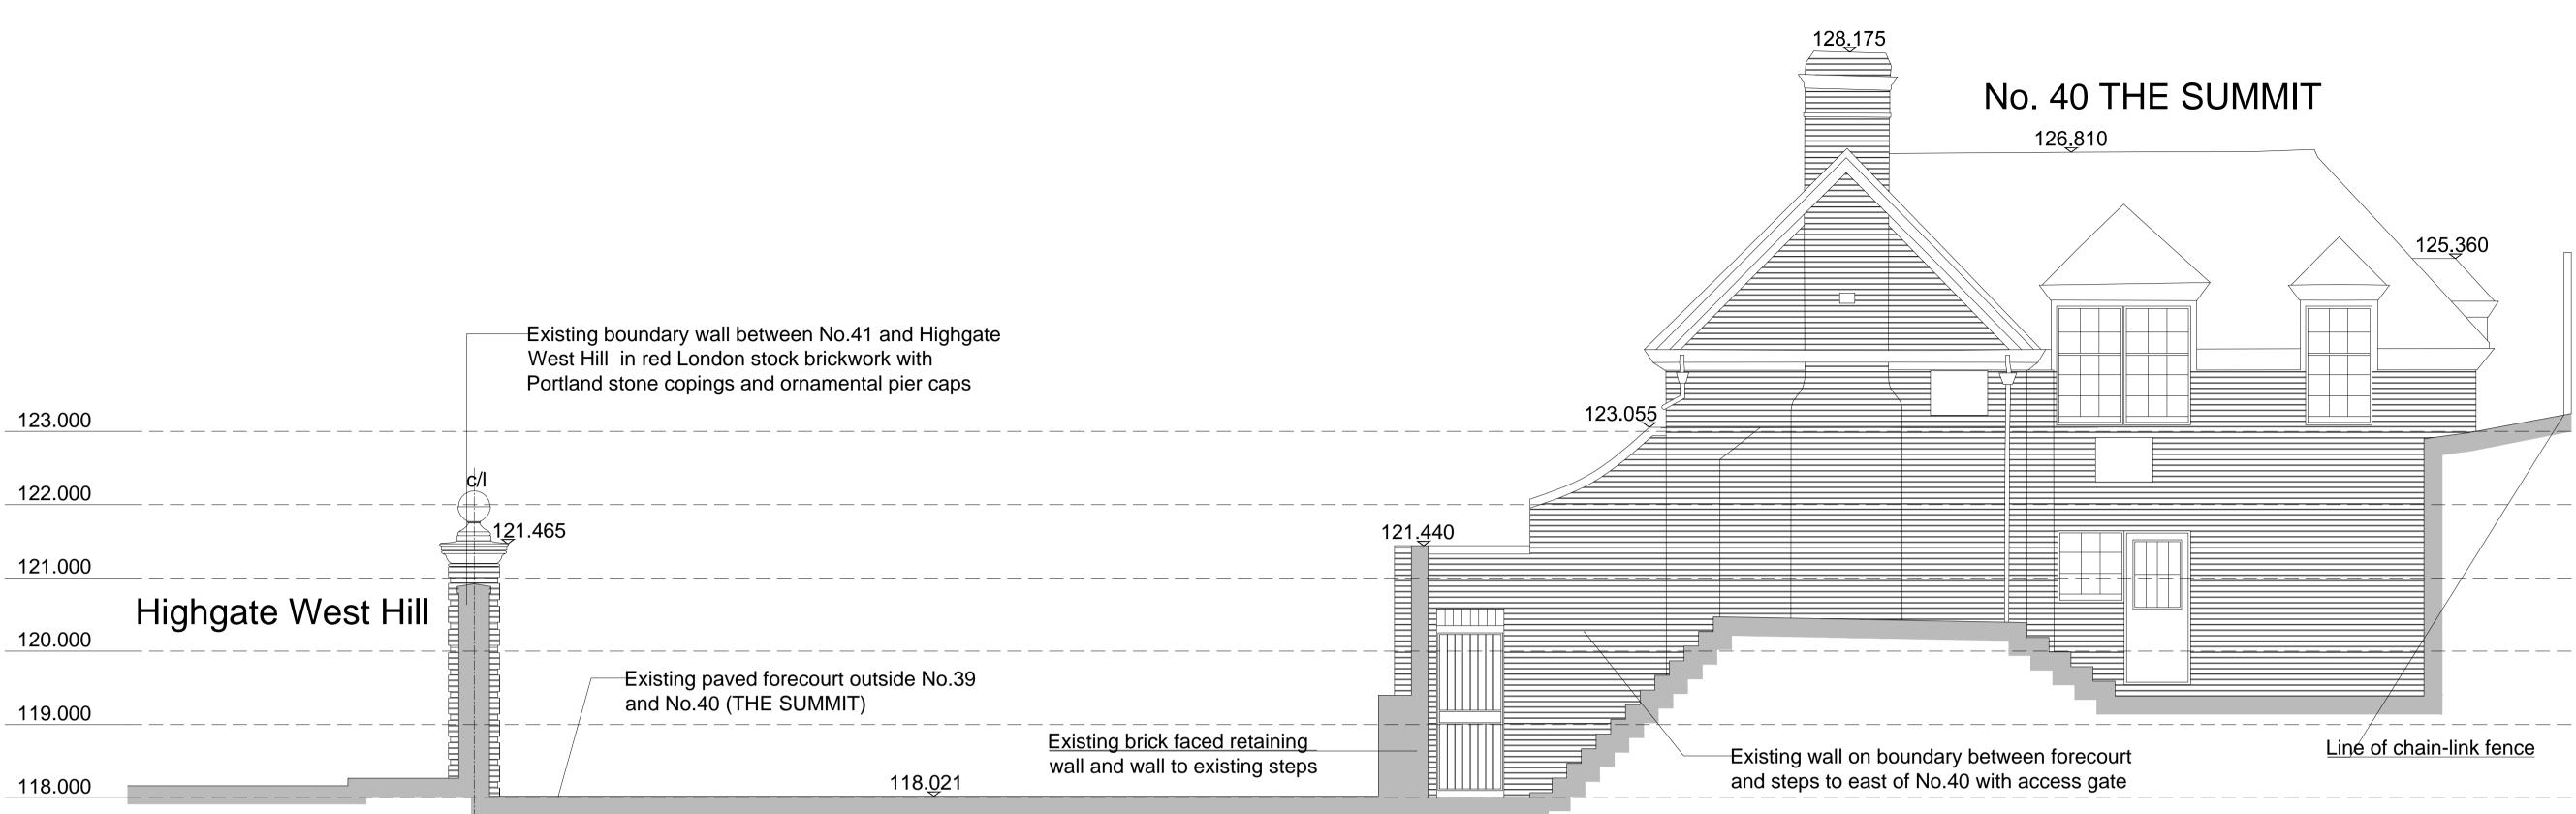

## AS EXISTING NORTH EAST ELEVATION

SCALE 1:50

AS EXISTING SOUTH EAST ELEVATION SCALE 1:50

| ON         | Issue<br>PLANNING<br>Preliminary / Planning / LBC / Tender / Construction / As Built |                                                                   | Title<br>BOUNDARY FENCE TO THE SUMMIT<br>ELEVATIONS AS EXISTING |          |
|------------|--------------------------------------------------------------------------------------|-------------------------------------------------------------------|-----------------------------------------------------------------|----------|
| NERS<br>et | Project<br>PROPOSED REPLACEMENT<br>BOUNDARY FENCE<br>41 HIGHGATE WEST HILL           | Date<br>21/01/2015<br>Drawn By<br>OP<br>Drawing Number<br>2228-09 | Scale<br>1:50@A1<br>Checked By<br>ST                            | Revision |