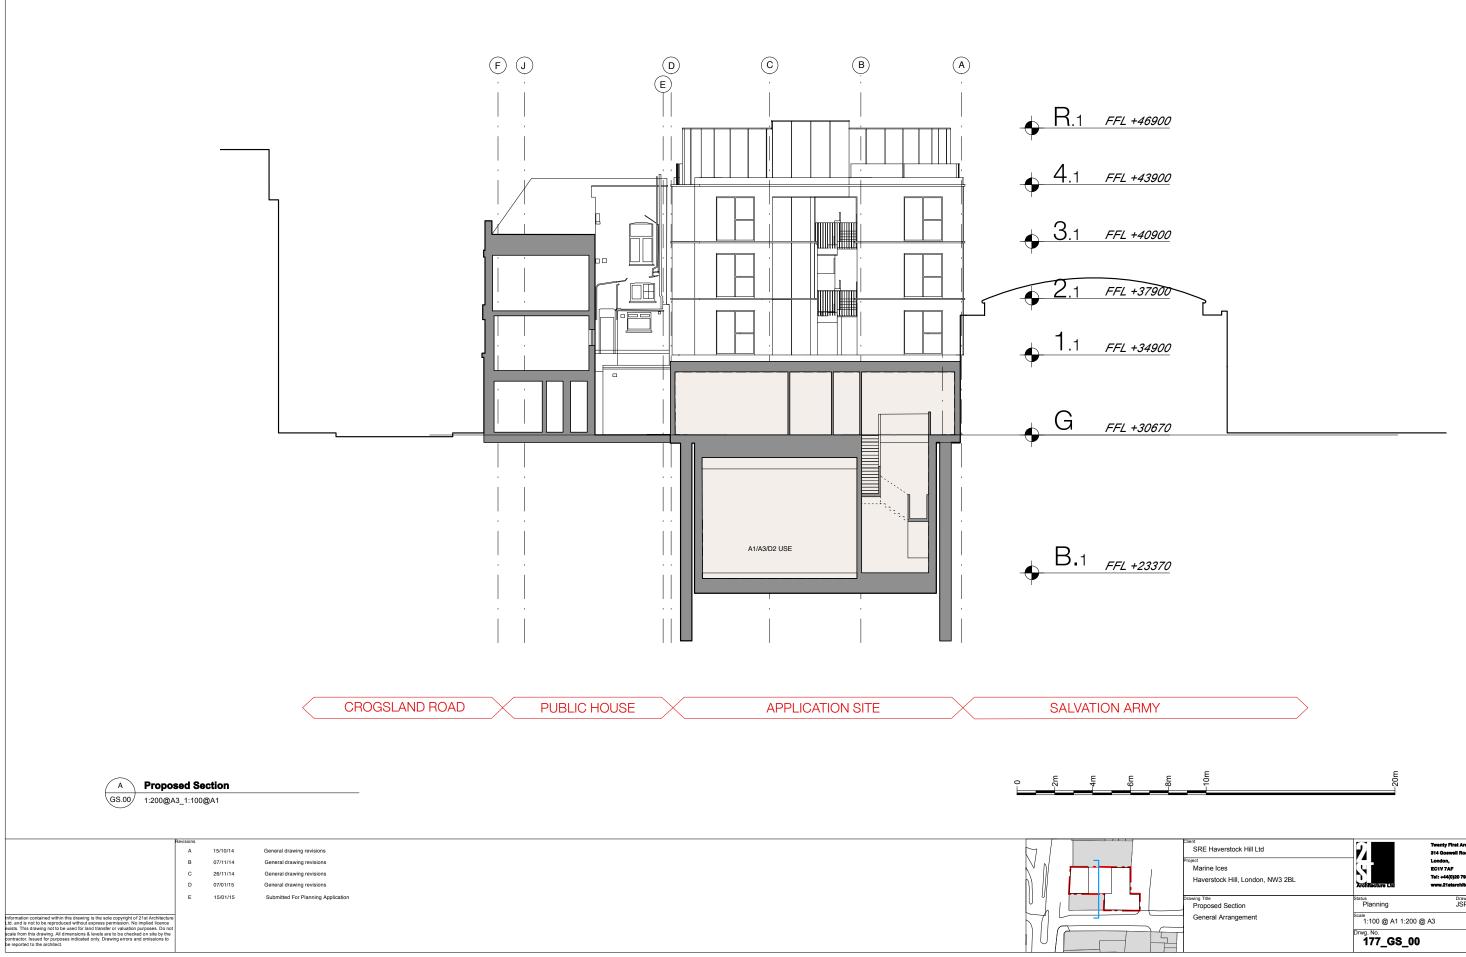

| Client<br>SRE Haverstock Hill Ltd<br>Project<br>Marine Ices<br>Haverstock Hill, London, NW3 2BL | 314 Goev<br>London,<br>EC1V 7A<br>Tel: +440 | irst Archild<br>vell Road,<br>F<br>D)20 7952 0<br>tarchiltectu | 252              |
|-------------------------------------------------------------------------------------------------|---------------------------------------------|----------------------------------------------------------------|------------------|
| Drawing Title<br>Proposed Section                                                               | Status<br>Planning                          | Drawn<br>JSP                                                   | Checked<br>TJS   |
| General Arrangement                                                                             | <sup>Scale</sup><br>1:100 @ A1 1:200 @ A3   |                                                                | Date<br>Aug 2014 |
|                                                                                                 | Drwg. No.<br>177_GS_00                      |                                                                | Revision         |