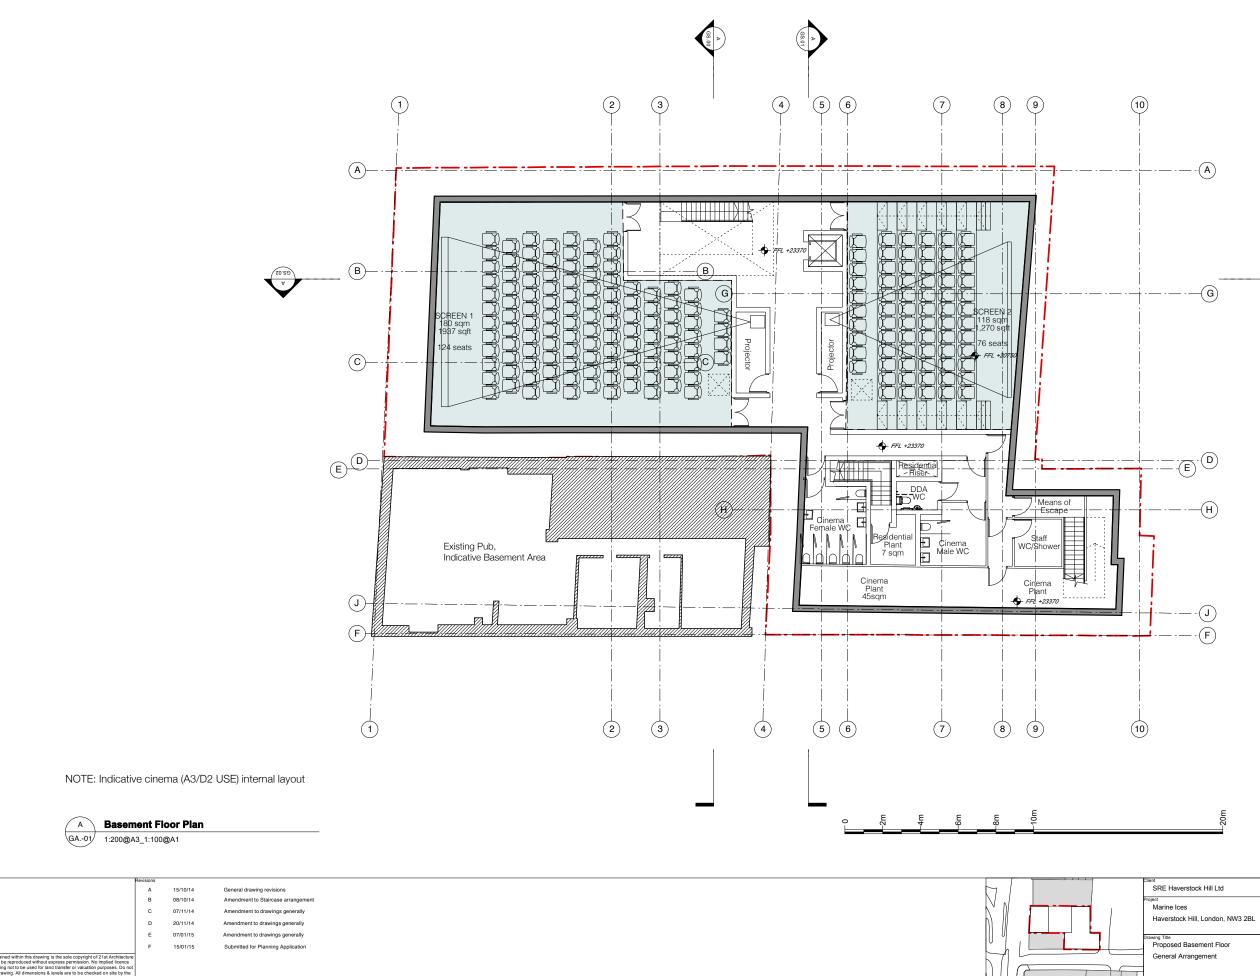

| Client<br>SRE Haverstock Hill Ltd<br>Project<br>Marine Ices<br>Haverstock Hill, London, NW3 2BL |                                           | venty First Archite<br>14 Goswell Road,<br>ondon,<br>C1V 7AF<br>sl: +44(0)20 7952 0<br>ww.21starchitectu | 252              |
|-------------------------------------------------------------------------------------------------|-------------------------------------------|----------------------------------------------------------------------------------------------------------|------------------|
| Drawing Title<br>Proposed Basement Floor                                                        | Status<br>Planning                        | Drawn<br>JSP                                                                                             | Checked<br>TJS   |
| General Arrangement                                                                             | <sup>Scale</sup><br>1:100 @ A1 1:200 @ A3 |                                                                                                          | Date<br>Aug 2014 |
|                                                                                                 | Drwg. No.<br>177_GA01                     |                                                                                                          | Revision         |