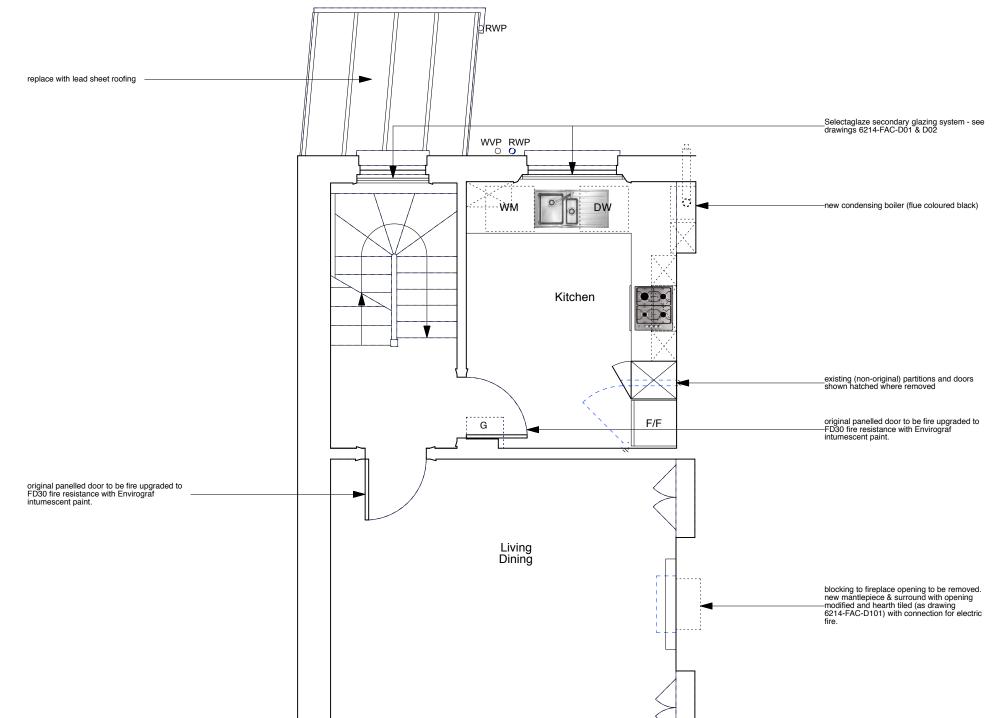

All existing ceiling plasterboard to be replaced throughout first floor (1 hour fire resisting).

| PROJECT 5<br>ARCHITECTURE LLP<br>8 Waterson Street<br>London E2 8HL<br>T: +44 (0)20 7739 9131<br>F: +44 (0)20 7739 3687<br>E: info@p5a.co.uk | job title<br>36 AMPTON STREET, LONDON WC1X 0LX       | <sup>scale</sup><br>1:50 @ A3 | drawn<br>CS | drawing no.<br>6214-AS36-P03 |
|----------------------------------------------------------------------------------------------------------------------------------------------|------------------------------------------------------|-------------------------------|-------------|------------------------------|
|                                                                                                                                              | <sup>drawing</sup><br>FIRST FLOOR PLAN - AS PROPOSED | <sub>date</sub><br>JAN 2015   | checked     |                              |