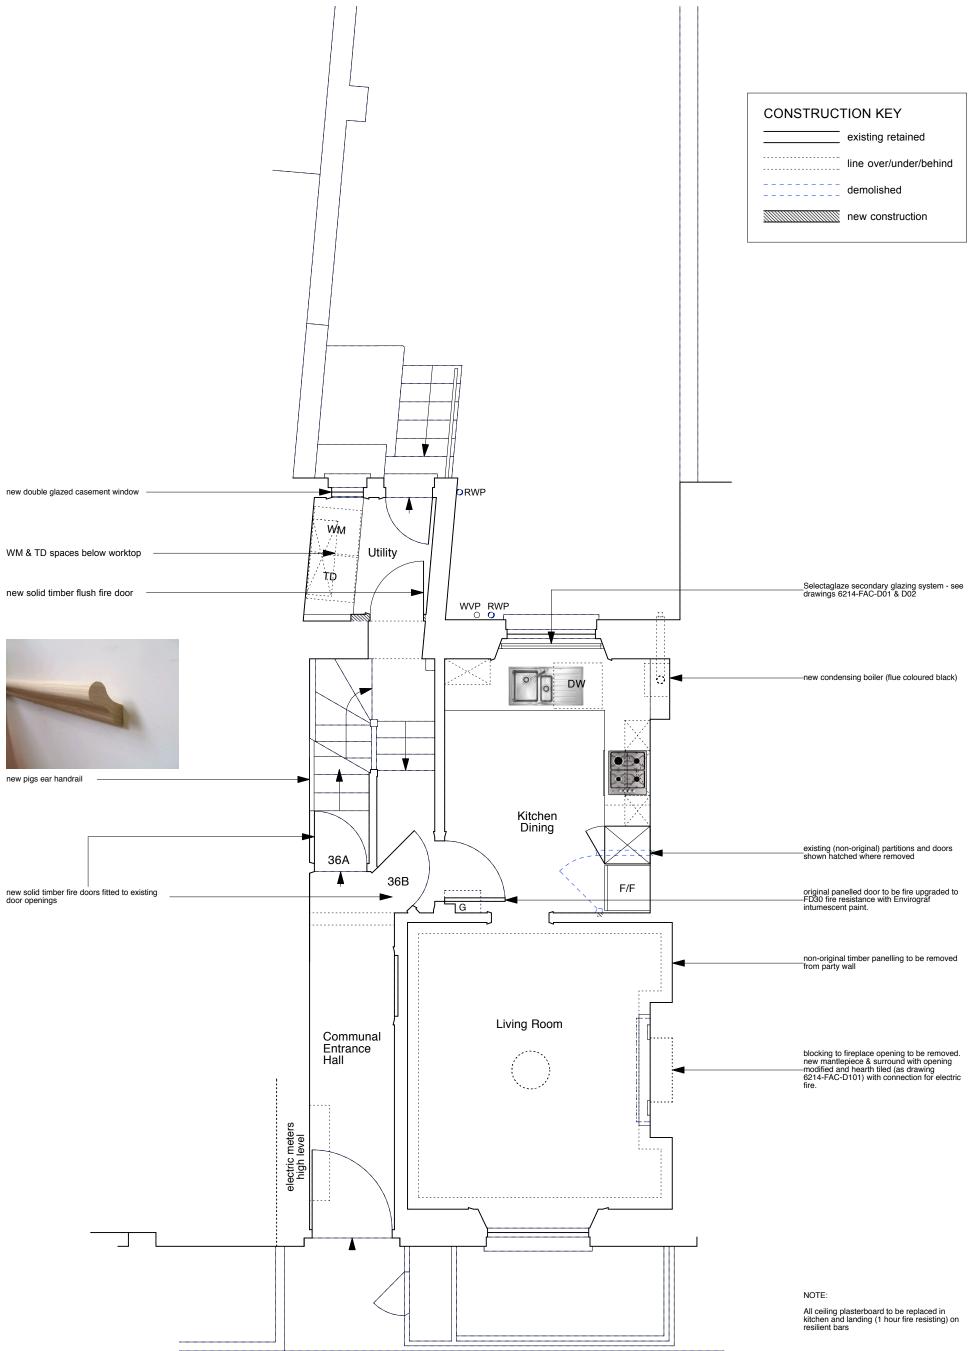

| PROJECT 5<br>ARCHITECTURE LLP<br>8 Waterson Street<br>London E2 8HL<br>T: +44 (0)20 7739 9131<br>F: +44 (0)20 7739 9687<br>E: info@p5a.co.uk | job title<br>36 AMPTON STREET, LONDON WC1X 0LX | scale<br>1:50 @ A3 | drawn<br>CS   | drawing no.<br>6214-AS36-P02 |
|----------------------------------------------------------------------------------------------------------------------------------------------|------------------------------------------------|--------------------|---------------|------------------------------|
|                                                                                                                                              | drawing<br>GROUND FLOOR PLAN - AS PROPOSED     | date<br>JAN 2015   | checked<br>XX |                              |