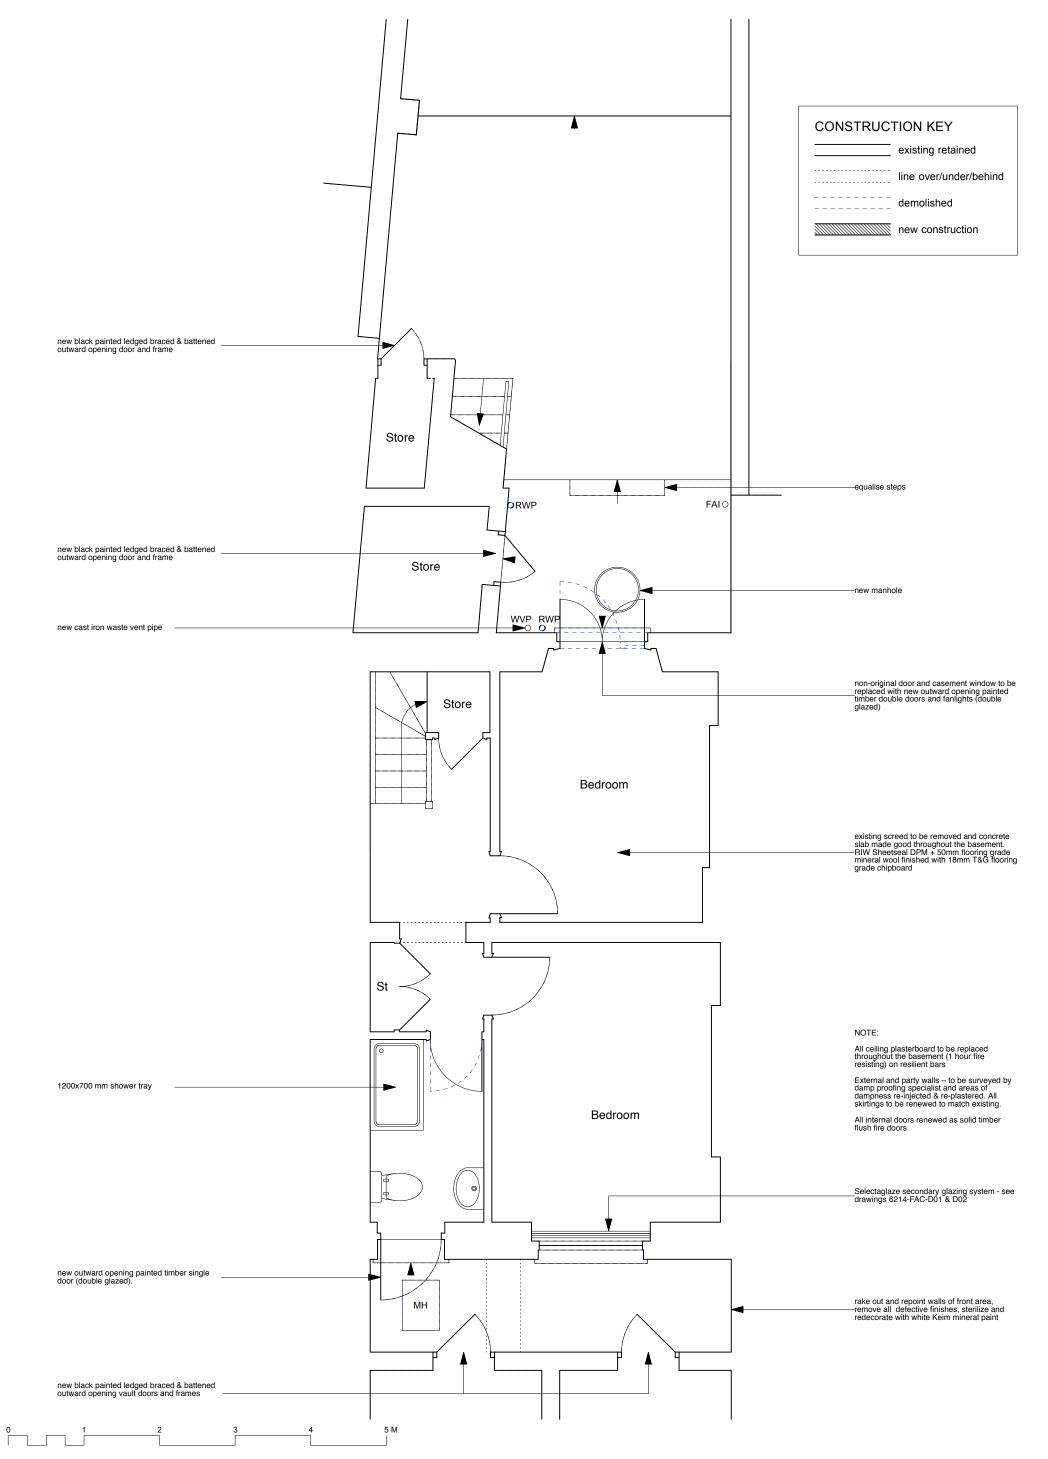

| <b>DROJECT5</b><br>ARCHITECTURE | PROJECT 5<br>ARCHITECTURE LLP<br>8 Waterson Street<br>London E2 8HL   | job title<br>36 AMPTON STREET, LONDON WC1X 0LX | scale<br>1:50 @ A3          | <sup>drawn</sup> | drawing no.<br>6214-AS36-P01 |
|---------------------------------|-----------------------------------------------------------------------|------------------------------------------------|-----------------------------|------------------|------------------------------|
|                                 | T: +44 (0)20 7739 9131<br>F: +44 (0)20 7739 3687<br>E: info@p5a.co.uk | drawing<br>BASEMENT PLAN - AS PROPOSED         | <sub>date</sub><br>JAN 2015 | checked<br>XX    |                              |