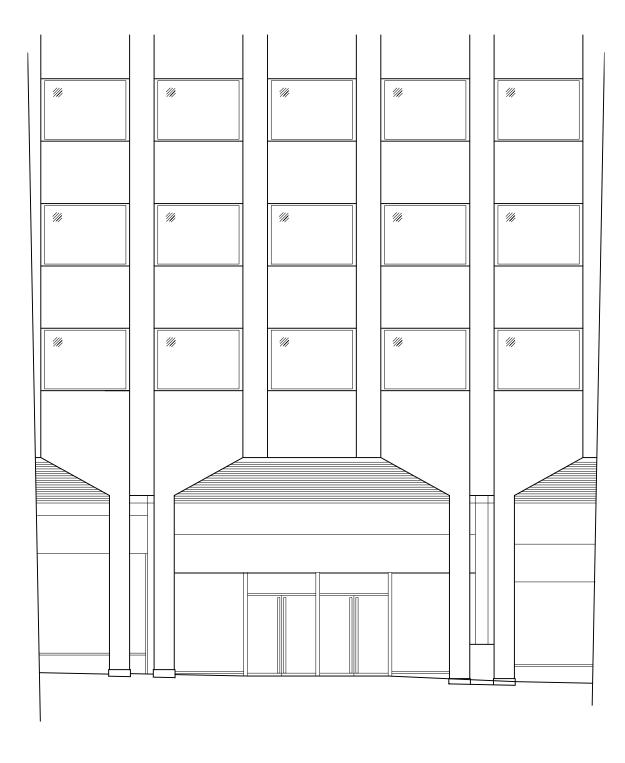

PROPOSED NEW SLIDING ALUMINIUM ENTRANCE DOOR AND SHOP FRONT GLAZING FINISH IN RAL 8019.

02 P124846201 PROPOSED FRONT ELEVATION 1:50@A1, 1:100@A3

01 P124846201 EXISTING FRONT ELEVATION 1:50@A1, 1:100@A3

Notes: Do not scale from this drawing. Contractors shall be responsible for the checking of all stated dimensions, with any anomalies being identified to the originator prior to any construction or fabrication works commencing.