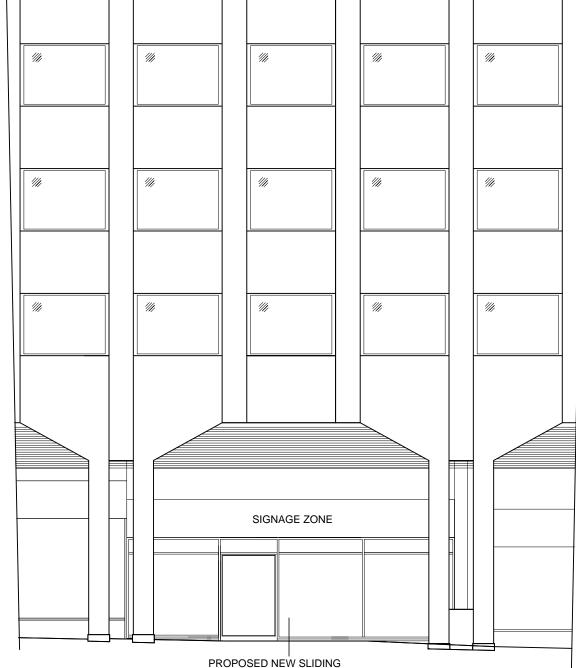

PROPOSED NEW SLIDING ALUMINIUM ENTRANCE DOOR AND SHOP FRONT GLAZING FINISH IN RAL 8019.

02 P124846201 PROPOSED FRONT ELEVATION 1:50@A1, 1:100@A3

01 P124846201 EXISTING FRONT ELEVATION 1:50@A1, 1:100@A3

Notes: Do not scale from this drawing. Contractors shall be responsible for the checking of all stated dimensions, with any anomalies being identified to the originator prior to any construction or fabrication works commencing.