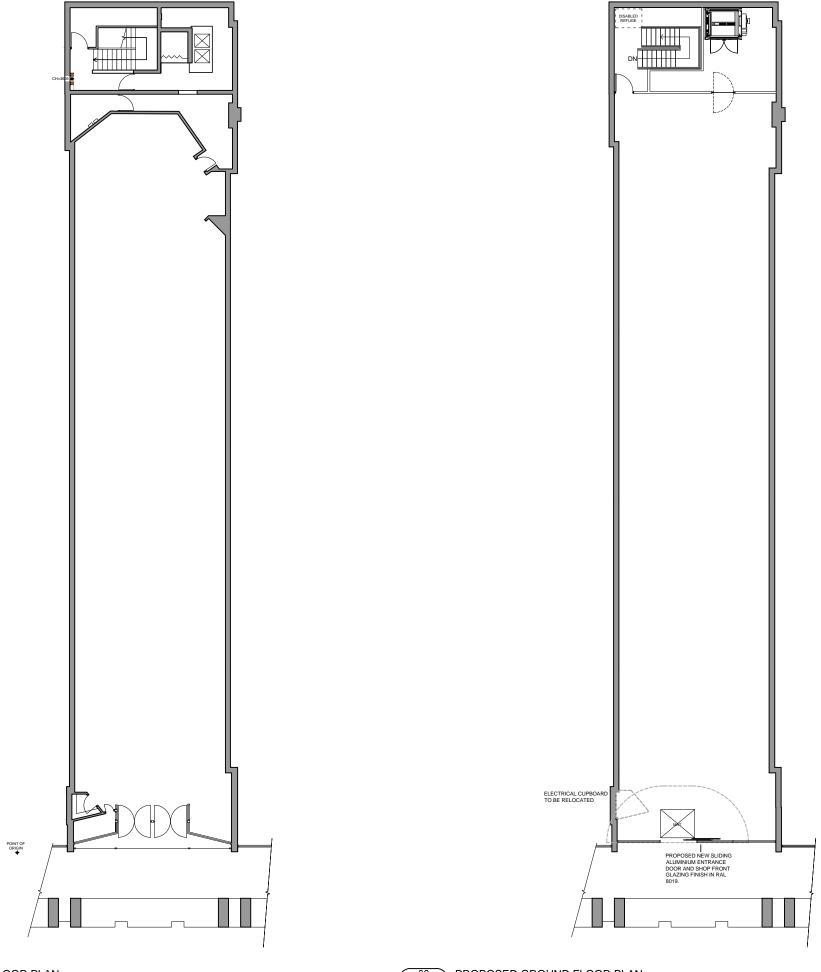

| 0 1                                                                                                                                           | 2                          | 3     | 4 f                              | 5 | 6 | 7 | 8                | 9             | 10m |  |
|-----------------------------------------------------------------------------------------------------------------------------------------------|----------------------------|-------|----------------------------------|---|---|---|------------------|---------------|-----|--|
| SCALE 1:200 FOR USE @A3 ONLY                                                                                                                  |                            |       |                                  |   |   |   |                  |               |     |  |
| 0 1                                                                                                                                           | 2                          | 3     | 4 5                              | 5 | 6 | 7 | 8                | 9             | 10m |  |
| SCALE 1:100 FOR USE @A1 ONLY                                                                                                                  |                            |       |                                  |   |   |   |                  |               |     |  |
| с                                                                                                                                             | 30.01.15                   | Planr | Planning Comments/Roller shutter |   |   |   |                  |               |     |  |
| в                                                                                                                                             | 23.01.15                   | Gene  | General Amendments               |   |   |   |                  |               |     |  |
| А                                                                                                                                             | 07.01.15                   | Gene  | General Amendments               |   |   |   |                  |               |     |  |
|                                                                                                                                               | 12.12.14                   | First | First issue                      |   |   |   |                  |               |     |  |
| Rev.                                                                                                                                          | Date                       | Desci | Description                      |   |   |   |                  |               |     |  |
| project managers<br>cost consultants<br>The Leathermarket<br>Unit 13.11 Weston Street<br>Bernondeey<br>London<br>SE 1 SER<br>tet 220 7440 840 |                            |       |                                  |   |   |   |                  |               |     |  |
| Status PLANNING                                                                                                                               |                            |       |                                  |   |   |   |                  |               |     |  |
| Project Title<br>SAINSBURY'S LOCAL<br>THE CITY, HOLBORN<br>123 HOLBORN, EC1N 2TD                                                              |                            |       |                                  |   |   |   |                  |               |     |  |
| Drawi                                                                                                                                         | ng Title                   |       |                                  |   |   |   |                  |               |     |  |
| EXISTING & PROPOSED<br>GROUND FLOOR PLAN                                                                                                      |                            |       |                                  |   |   |   |                  |               |     |  |
| Project Number<br>S-124846                                                                                                                    |                            |       | Drawing Number<br>P-124846-110   |   |   |   |                  | Revisior<br>C | ı   |  |
| Drawn<br>TS                                                                                                                                   | n Checked                  |       | Scale<br>1:100 @A1<br>1:200 @A3  |   |   |   | Date<br>12.12.14 |               |     |  |
|                                                                                                                                               | ontent of th<br>nd may not |       |                                  |   |   |   |                  |               | cts |  |