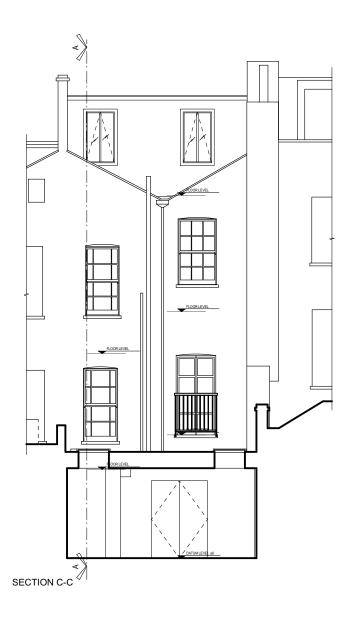

Studio 10, 27 Ackmar Rd, London, SW6 4UR
T: 020 7371 0117 F: 020 7736 9335

www.tessuto.co.uk
© Tessuto Interiors Ltd

| C. Condron & E.Chesterman               | Project Title  76 Leverton Street | Revision                               | Project ID 76LS |
|-----------------------------------------|-----------------------------------|----------------------------------------|-----------------|
| 0.00.00.00.00.00.00.00.00.00.00.00.00.0 | 76 Leverion Street                | Drawn By<br>Jon Bond                   | 1:100 @ A3      |
| Section B-B & C-C                       | Section R-R & C-C                 | Date 09.02.14  Drawing Number 76LS-007 | 7 of 8          |