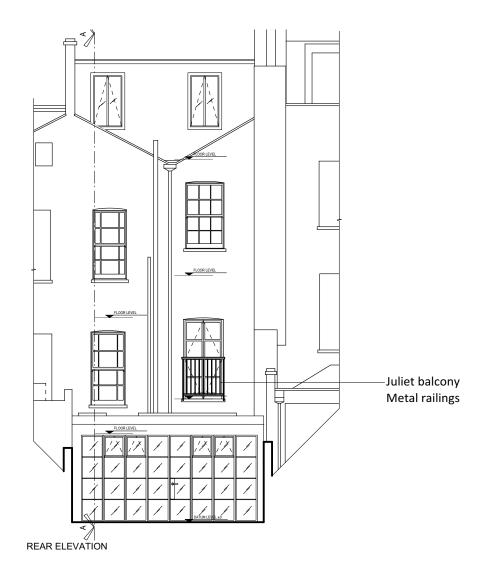

Studio 10, 27 Ackmar Rd, London, SW6 4UR
T: 020 7371 0117 F: 020 7736 9335
www.tessuto.co.uk
© Tessuto Interiors Ltd

|                                     | Revision                               | Project ID 76LS                           |  |  |
|-------------------------------------|----------------------------------------|-------------------------------------------|--|--|
| 70 Leverton Street                  | Drawn By<br>Jon Bond                   | 1:100 @ A3                                |  |  |
| Sheet Title Front & Rear Elevations | Date 09.02.14  Drawing Number 76LS-008 | 8 of 8                                    |  |  |
|                                     | Sheet Title                            | 76 Leverton Street    Drawn By   Jon Bond |  |  |