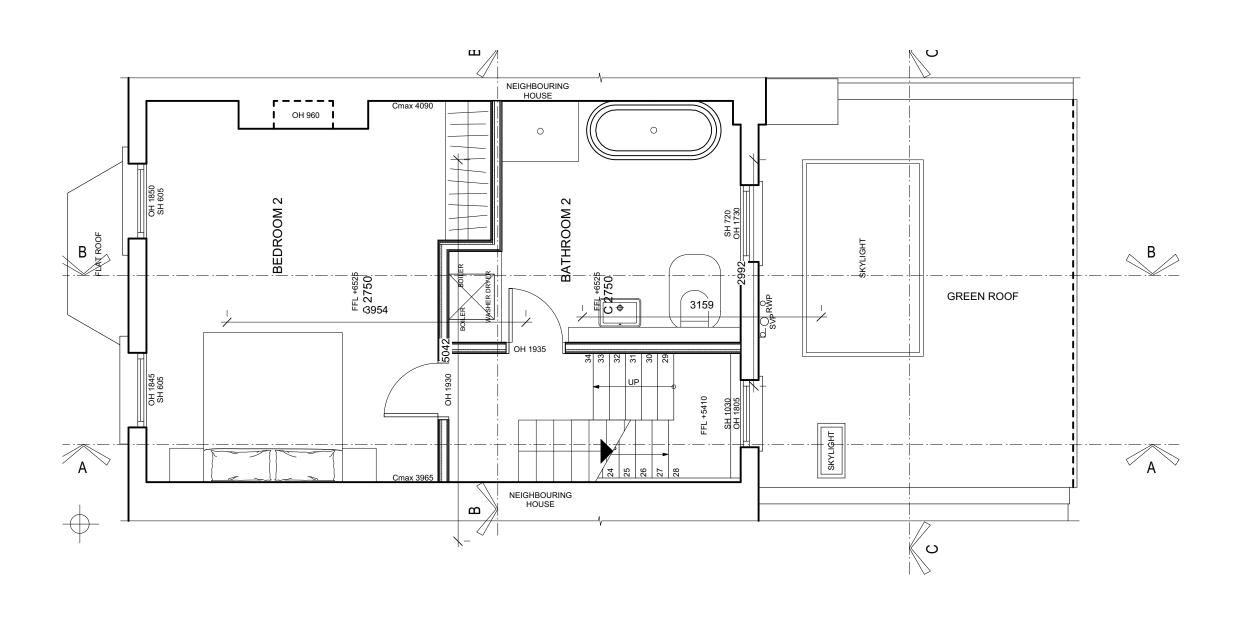

| Check and verify all site dims, levels, sewer/drain inverts, all services and instructions before work starts. Any discrepancies between site, drawing or spec to be reported immediately. Existing info and site survey provided by client.  Adjacent buildings not surveyed and are shown for illustrative purposes only. |     |      |                |     |      |             | +00011+0                                                                                           | C. Condron & E.Chesterman | Project Title | 76 Leverton Street | Revision  Drawn By | Project ID | 76LS          |
|-----------------------------------------------------------------------------------------------------------------------------------------------------------------------------------------------------------------------------------------------------------------------------------------------------------------------------|-----|------|----------------|-----|------|-------------|----------------------------------------------------------------------------------------------------|---------------------------|---------------|--------------------|--------------------|------------|---------------|
| All works to be in accordance with current building regulations and structural engineer's info.  No demolition to take place without the consent of structural engineer.                                                                                                                                                    |     |      |                |     |      |             | tessuto                                                                                            |                           |               |                    | Jon Bond           | Scale      | 1:50 @ A3     |
| Contractor to provide method statement to structural engineer.  All materials are to be fixed/applied in accordance with manufacturer's requirements and approved methods.  E&OE                                                                                                                                            |     |      |                |     |      |             | Studio 10, 27 Ackmar Rd, London, SW6 4UR<br>T: 020 7371 0117 F: 020 7736 9335<br>www.tessuto.co.uk | Third Floor               | Sheet Title   | Third Floor GA     | Date 09.02.14      | Sheet No.  | 4<br>— of ——— |
| All drawings to be read with the specification. Dimensions in millimetres. Do not scale from drawings. Check dimensions on site.                                                                                                                                                                                            |     |      |                |     |      |             | © Tessuto Interiors Ltd                                                                            |                           |               |                    | Drawing Number     |            | 8             |
| General Notes                                                                                                                                                                                                                                                                                                               | No. | Date | Revision Notes | No. | Date | Issue Notes |                                                                                                    |                           |               |                    | 76LS-004           |            |               |