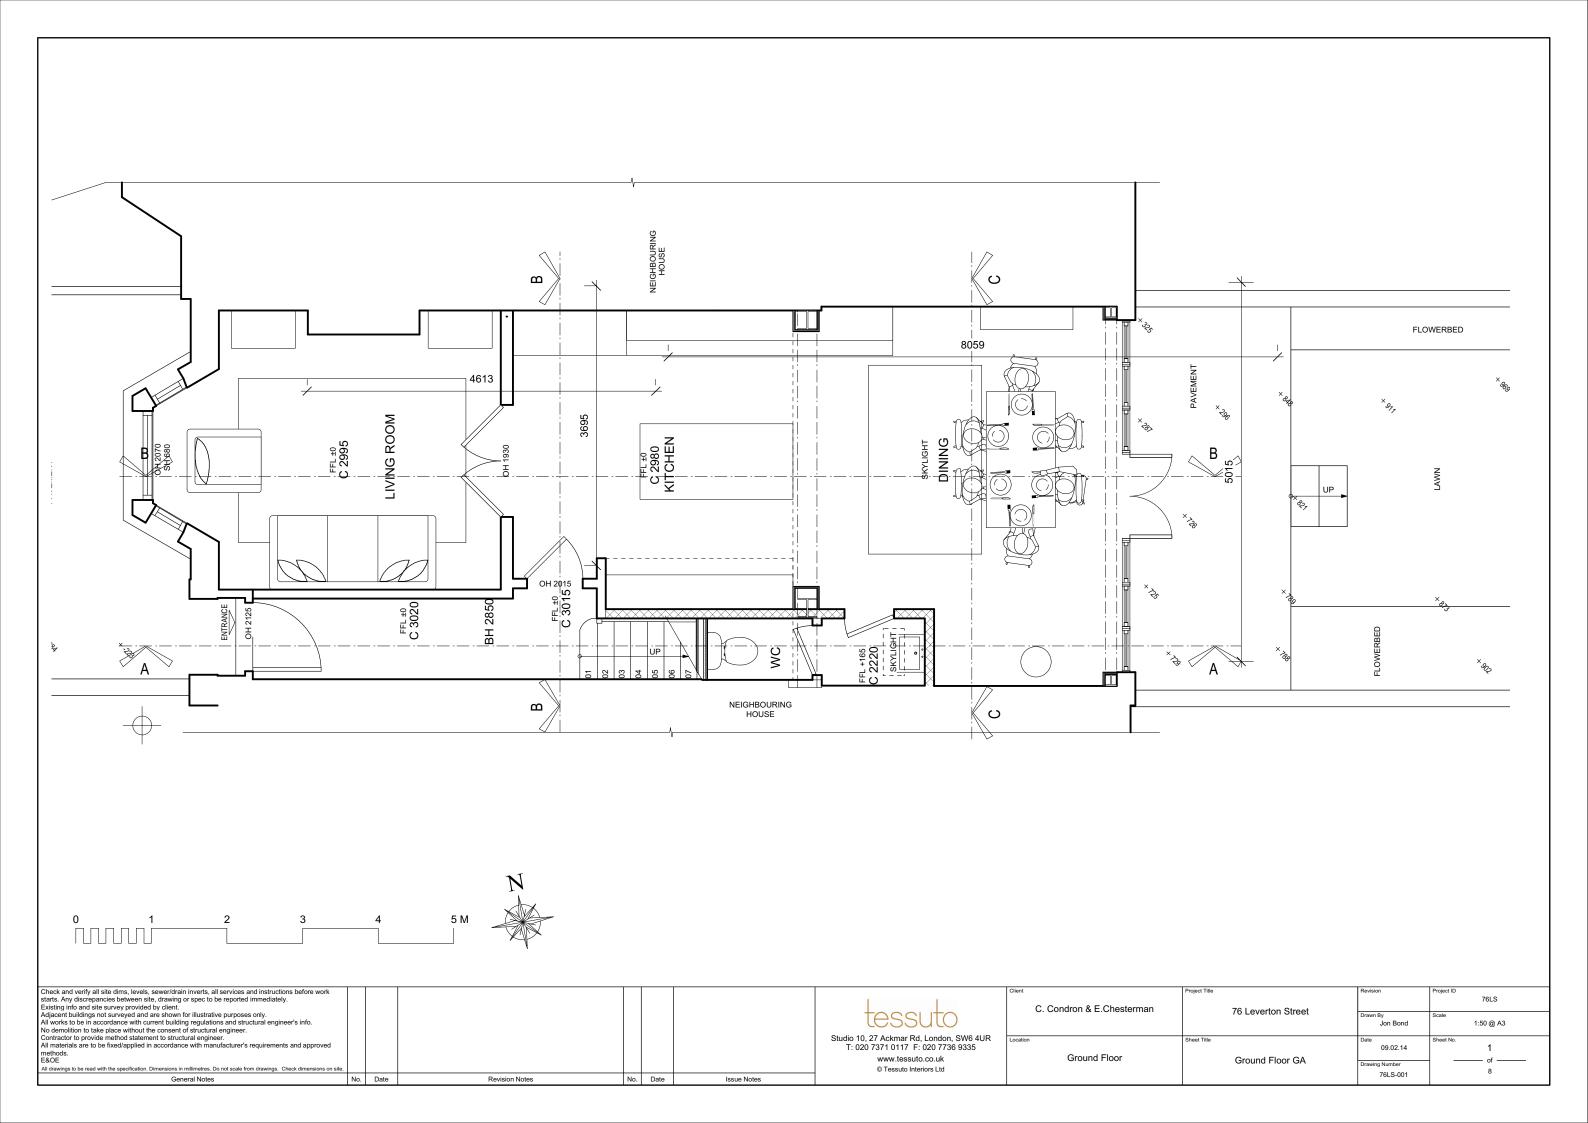

| Check and verify all site dims, levels, sewer/drain inverts, all services and instructions before work starts. Any discrepancies between site, drawing or spec to be reported immediately. Existing info and site survey provided by client.  Adjacent buildings not surveyed and are shown for illustrative purposes only.                          |     |      |                |     |      |             | tessuto                                                                                            | Client C. Condron & E.Chesterman | Project Title | 76 Leverton Street | Revision  Drawn By      | Project ID  Scale | 76LS |
|------------------------------------------------------------------------------------------------------------------------------------------------------------------------------------------------------------------------------------------------------------------------------------------------------------------------------------------------------|-----|------|----------------|-----|------|-------------|----------------------------------------------------------------------------------------------------|----------------------------------|---------------|--------------------|-------------------------|-------------------|------|
| All works to be in accordance with current building regulations and structural engineer's info.  No demolition to take place without the consent of structural engineer.  Contractor to provide method statement to structural engineer.  All materials are to be fixed/applied in accordance with manufacturer's requirements and approved methods. |     |      |                |     |      |             | Studio 10, 27 Ackmar Rd, London, SW6 4UR<br>T: 020 7371 0117 F: 020 7736 9335<br>www.tessuto.co.uk | Location First Floor             | Sheet Title   | First Floor GA     | Jon Bond  Date 09.02.14 | Sheet No.         | 2 of |
| All drawings to be read with the specification. Dimensions in millimetres. Do not scale from drawings. Check dimensions on site.                                                                                                                                                                                                                     |     |      |                |     |      |             | © Tessuto Interiors Ltd                                                                            |                                  |               | I list I loor GA   | Drawing Number          |                   | 0i   |
| General Notes                                                                                                                                                                                                                                                                                                                                        | No. | Date | Revision Notes | No. | Date | Issue Notes |                                                                                                    |                                  |               |                    | 76LS-002                |                   |      |