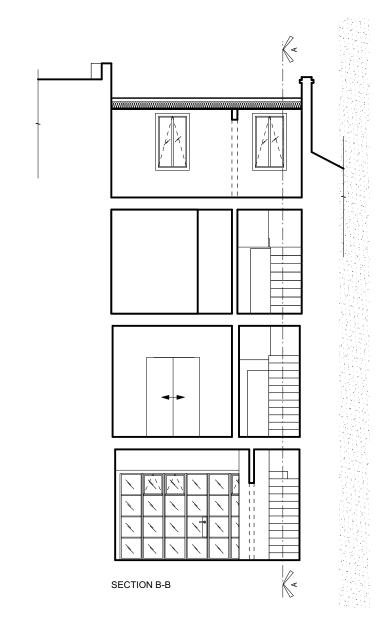

Studio 10, 27 Ackmar Rd, London, SW6 4UR
T: 020 7371 0117 F: 020 7736 9335

www.tessuto.co.uk
© Tessuto Interiors Ltd

| C. Condron & E.Chesterman               | Project Title  76 Leverton Street | Revision                               | Project ID 76LS |
|-----------------------------------------|-----------------------------------|----------------------------------------|-----------------|
| 0.00.00.00.00.00.00.00.00.00.00.00.00.0 | 76 Leverion Street                | Drawn By<br>Jon Bond                   | 1:100 @ A3      |
| Section B-B & C-C                       | Section R-R & C-C                 | Date 09.02.14  Drawing Number 76LS-007 | 7 of 8          |