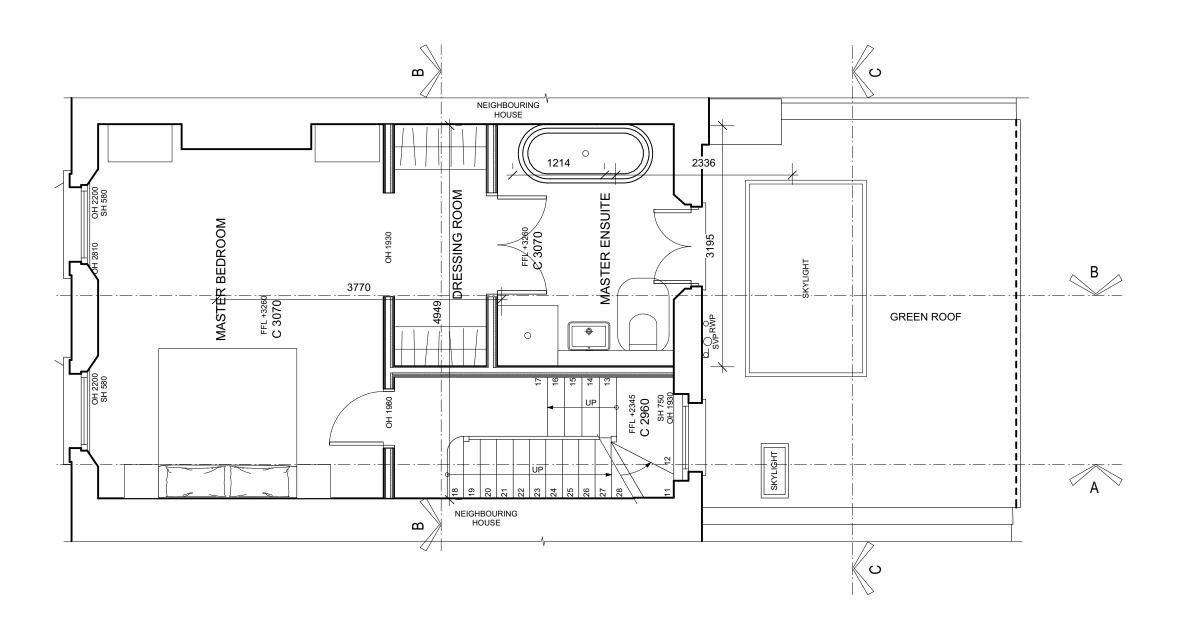

| Check and verify all site dims, levels, sewer/drain inverts, all services and instructions before work starts. Any discrepancies between site, drawing or spec to be reported immediately. Existing info and site survey provided by client.  Adjacent buildings not surveyed and are shown for illustrative purposes only.                          |     |      |                |     |      |             | tessuto                                                                                            | Client C. Condron & E.Chesterman | Project Title | 76 Leverton Street | Revision  Drawn By      | Project ID  Scale | 76LS |
|------------------------------------------------------------------------------------------------------------------------------------------------------------------------------------------------------------------------------------------------------------------------------------------------------------------------------------------------------|-----|------|----------------|-----|------|-------------|----------------------------------------------------------------------------------------------------|----------------------------------|---------------|--------------------|-------------------------|-------------------|------|
| All works to be in accordance with current building regulations and structural engineer's info.  No demolition to take place without the consent of structural engineer.  Contractor to provide method statement to structural engineer.  All materials are to be fixed/applied in accordance with manufacturer's requirements and approved methods. |     |      |                |     |      |             | Studio 10, 27 Ackmar Rd, London, SW6 4UR<br>T: 020 7371 0117 F: 020 7736 9335<br>www.tessuto.co.uk | Location First Floor             | Sheet Title   | First Floor GA     | Jon Bond  Date 09.02.14 | Sheet No.         | 2 of |
| All drawings to be read with the specification. Dimensions in millimetres. Do not scale from drawings. Check dimensions on site.                                                                                                                                                                                                                     |     |      |                |     |      |             | © Tessuto Interiors Ltd                                                                            |                                  |               | I list I loor GA   | Drawing Number          |                   | 0i   |
| General Notes                                                                                                                                                                                                                                                                                                                                        | No. | Date | Revision Notes | No. | Date | Issue Notes |                                                                                                    |                                  |               |                    | 76LS-002                |                   |      |