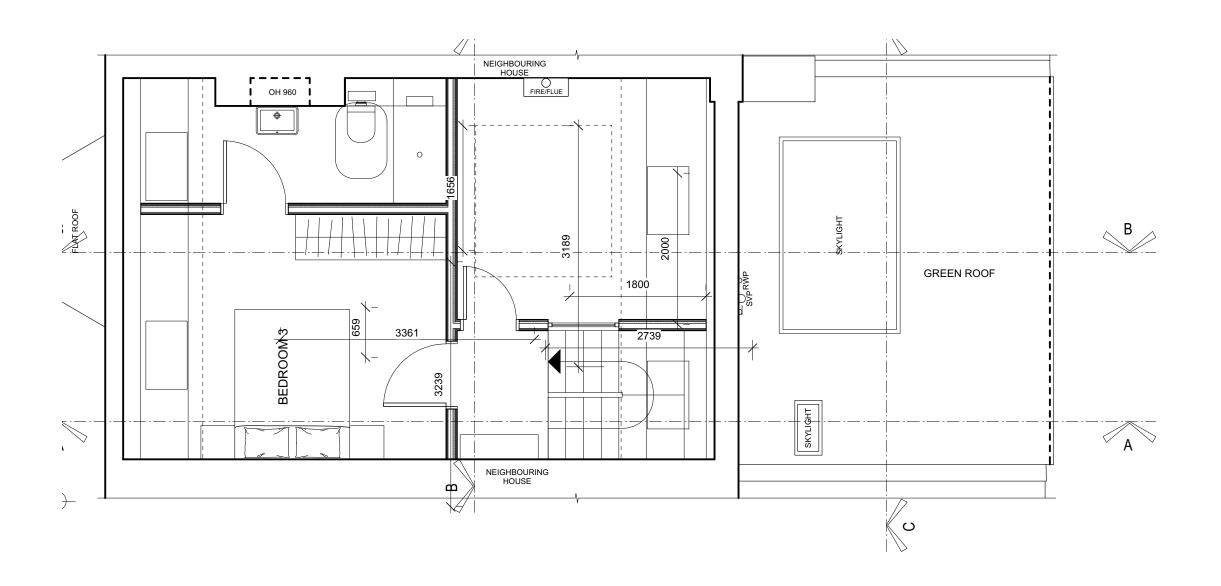

| Check and verify all site dims, levels, sewer/drain inverts, all services and instructions before work starts. Any discrepancies between site, drawing or spec to be reported immediately. Existing info and site survey provided by client.  Adjacent buildings not surveyed and are shown for illustrative purposes only. |     |      |                |     |      |             | +00011+0                                                                                           | C. Condron & E.Chesterman | Project Title | 76 Leverton Street | Revision  Drawn By | Project ID | 76LS          |
|-----------------------------------------------------------------------------------------------------------------------------------------------------------------------------------------------------------------------------------------------------------------------------------------------------------------------------|-----|------|----------------|-----|------|-------------|----------------------------------------------------------------------------------------------------|---------------------------|---------------|--------------------|--------------------|------------|---------------|
| All works to be in accordance with current building regulations and structural engineer's info.  No demolition to take place without the consent of structural engineer.                                                                                                                                                    |     |      |                |     |      |             | tessuto                                                                                            |                           |               |                    | Jon Bond           | Scale      | 1:50 @ A3     |
| Contractor to provide method statement to structural engineer.  All materials are to be fixed/applied in accordance with manufacturer's requirements and approved methods.  E&OE                                                                                                                                            |     |      |                |     |      |             | Studio 10, 27 Ackmar Rd, London, SW6 4UR<br>T: 020 7371 0117 F: 020 7736 9335<br>www.tessuto.co.uk | Third Floor               | Sheet Title   | Third Floor GA     | Date 09.02.14      | Sheet No.  | 4<br>— of ——— |
| All drawings to be read with the specification. Dimensions in millimetres. Do not scale from drawings. Check dimensions on site.                                                                                                                                                                                            |     |      |                |     |      |             | © Tessuto Interiors Ltd                                                                            |                           |               |                    | Drawing Number     |            | 8             |
| General Notes                                                                                                                                                                                                                                                                                                               | No. | Date | Revision Notes | No. | Date | Issue Notes |                                                                                                    |                           |               |                    | 76LS-004           |            |               |