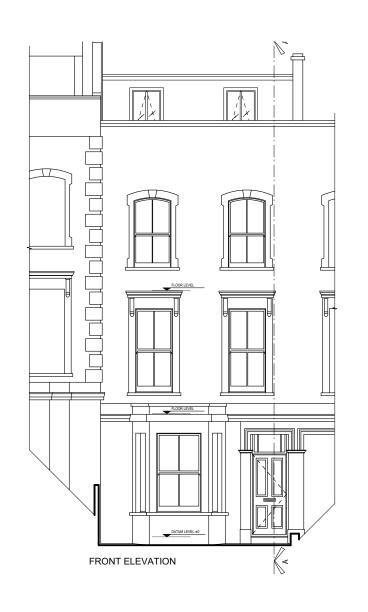

Studio 10, 27 Ackmar Rd, London, SW6 4UR
T: 020 7371 0117 F: 020 7736 9335
www.tessuto.co.uk
© Tessuto Interiors Ltd

|                                     | Revision                               | Project ID 76LS                           |  |  |
|-------------------------------------|----------------------------------------|-------------------------------------------|--|--|
| 70 Leverton Street                  | Drawn By<br>Jon Bond                   | 1:100 @ A3                                |  |  |
| Sheet Title Front & Rear Elevations | Date 09.02.14  Drawing Number 76LS-008 | 8 of 8                                    |  |  |
|                                     | Sheet Title                            | 76 Leverton Street    Drawn By   Jon Bond |  |  |