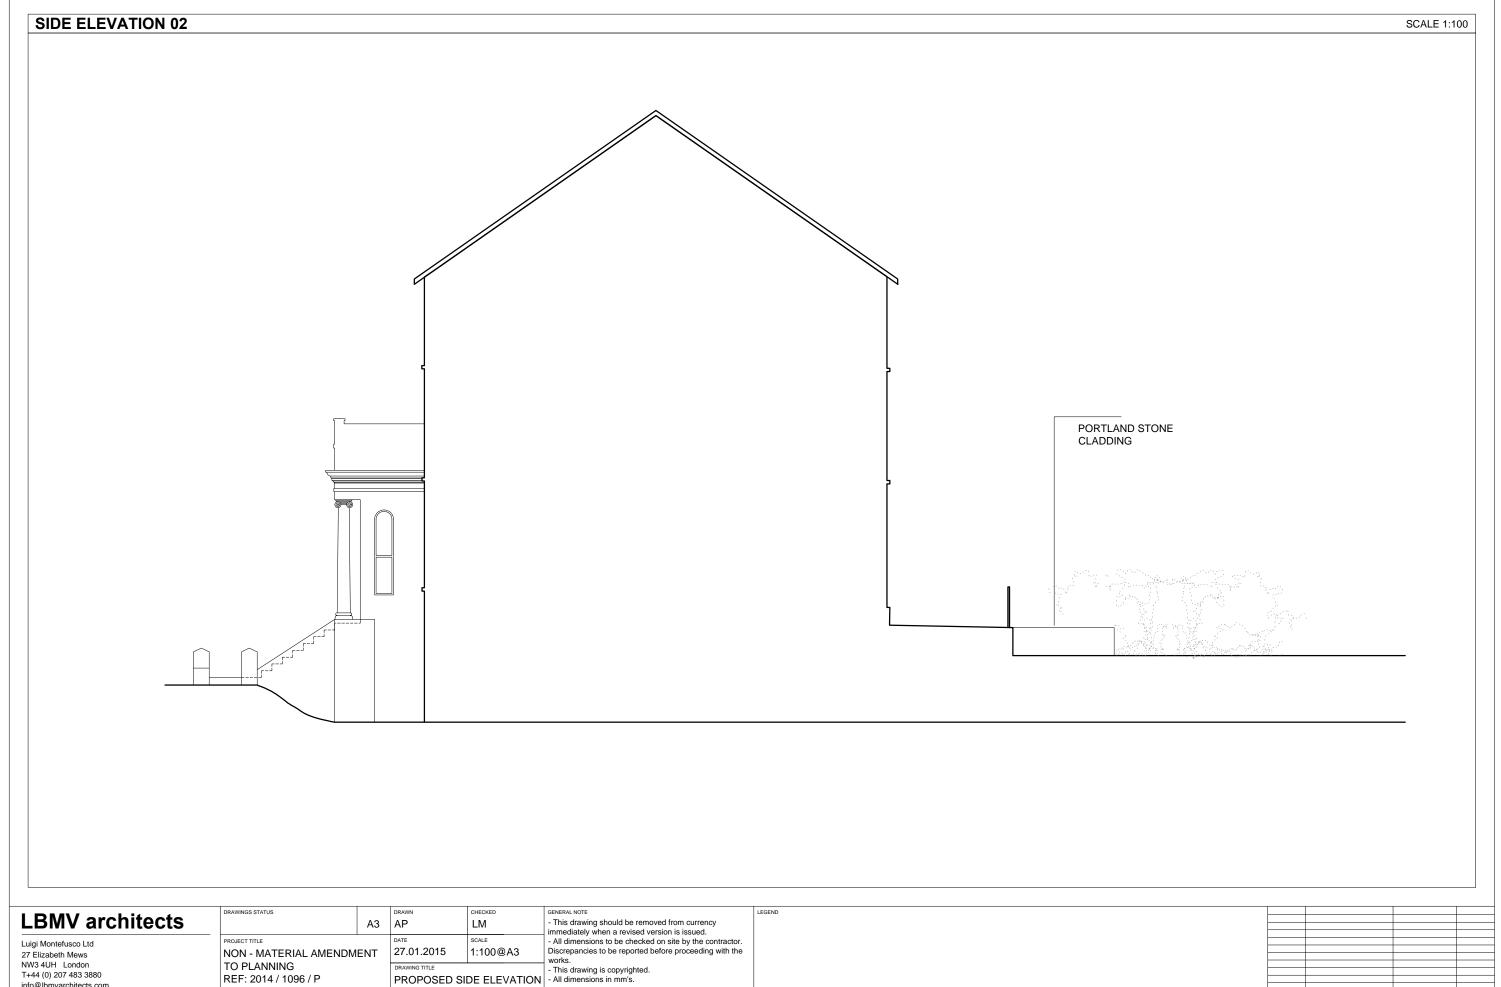

Luigi Montefusco Ltd 27 Elizabeth Mews NW3 4UH London T+44 (0) 207 483 3880 info@lbmvarchitects.com www.lbmvarchitects.com

|                                                          | А3 | AP                                                                       | LM |
|----------------------------------------------------------|----|--------------------------------------------------------------------------|----|
| N - MATERIAL AMENDMENT<br>PLANNING<br>:: 2014 / 1096 / P |    | DATE 27.01.2015  DRAWING TITLE PROPOSED SIDE ELEVATI BOUNDARY WITH No 37 |    |