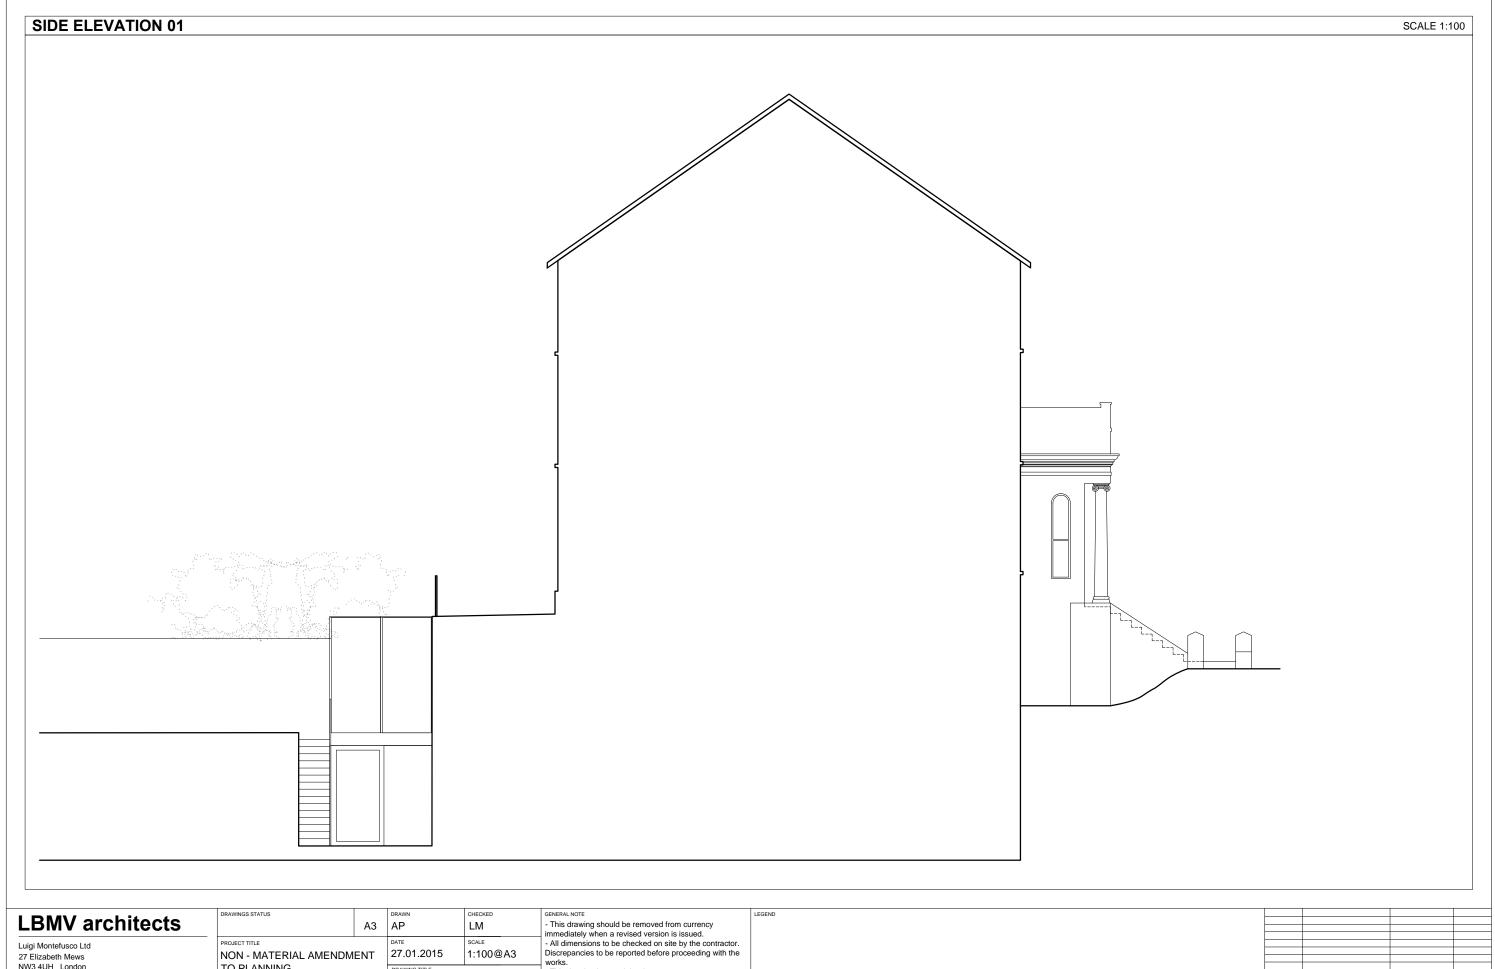

Luigi Montefusco Ltd 27 Elizabeth Mews NW3 4UH London T+44 (0) 207 483 3880 info@lbmvarchitects.com www.lbmvarchitects.com

|                                                                 | A3                  | AP                      | LM       | -<br>  in |  |
|-----------------------------------------------------------------|---------------------|-------------------------|----------|-----------|--|
| PROJECT TITLE                                                   |                     | DATE                    | SCALE    | -         |  |
| NON - MATERIAL AMENDMENT<br>TO PLANNING<br>REF: 2014 / 1096 / P |                     | 27.01.2015              | 1:100@A3 | D         |  |
|                                                                 |                     | DRAWING TITLE           |          |           |  |
|                                                                 |                     | PROPOSED SIDE ELEVATION |          |           |  |
|                                                                 | BOUNDARY WITH No 33 |                         |          |           |  |
|                                                                 |                     |                         |          |           |  |