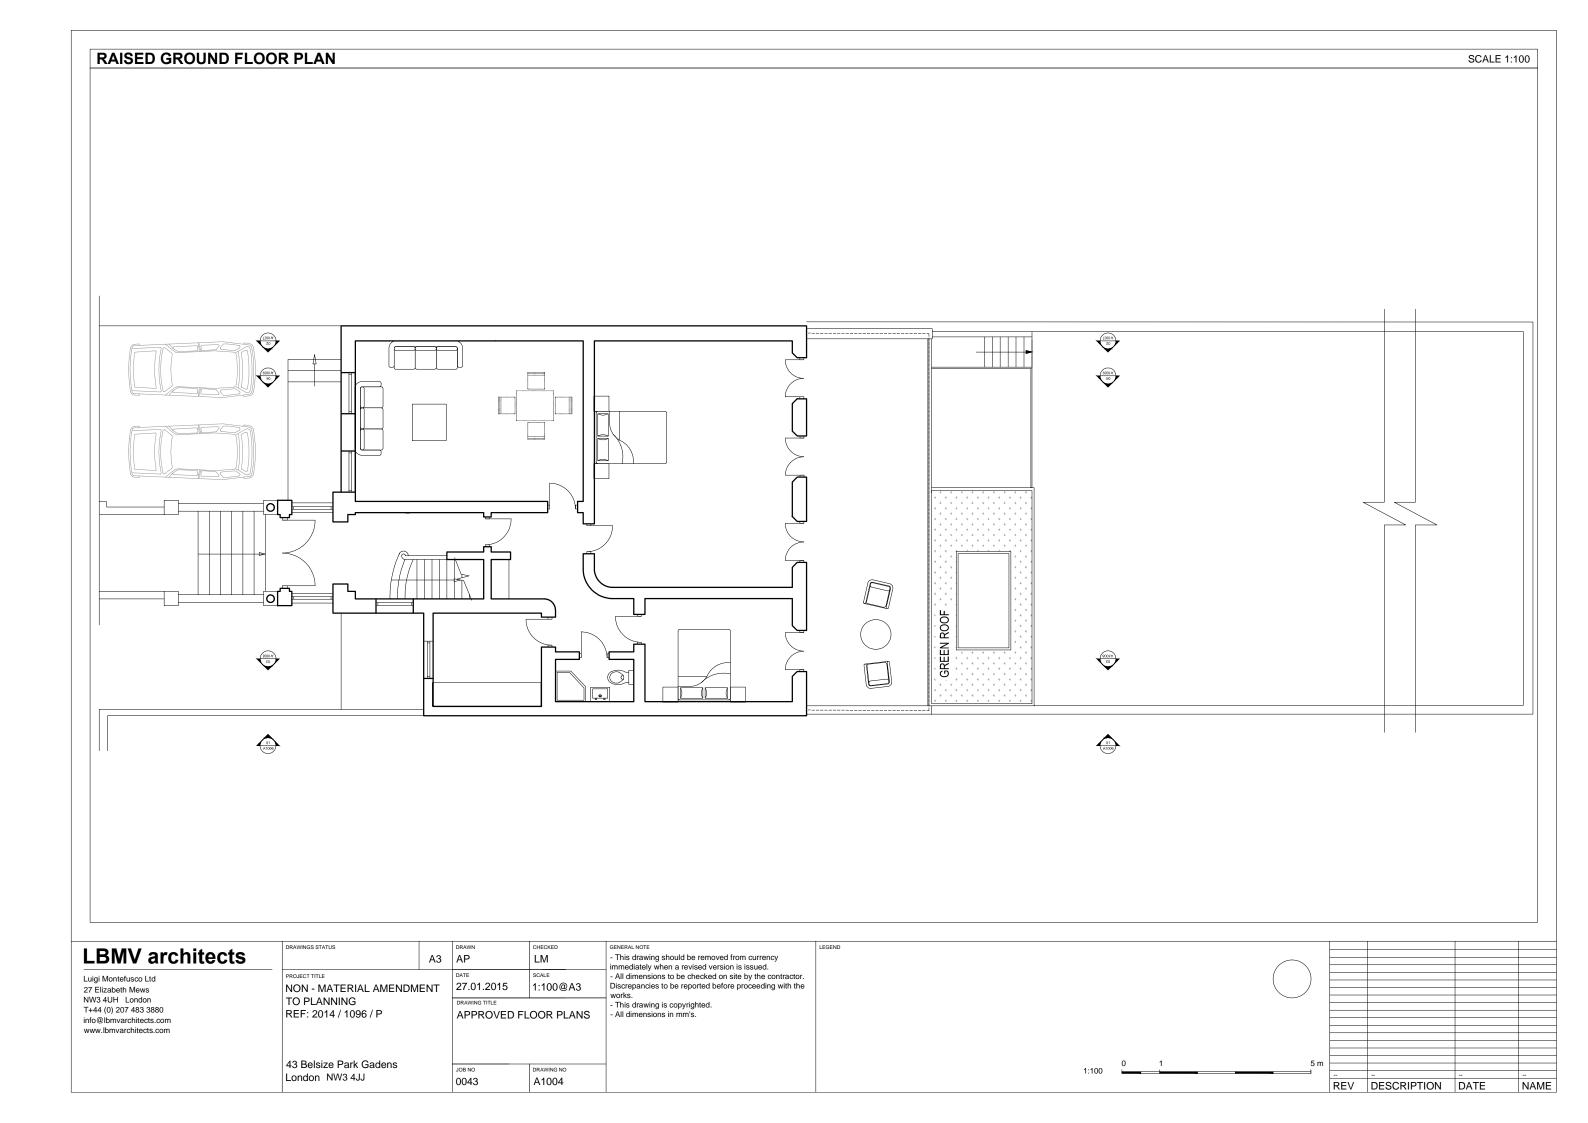

A1001

JOB NO 0043

Luigi Montefusco Ltd 27 Elizabeth Mews NW3 4UH London T+44 (0) 207 483 3880 info@lbmvarchitects.com www.lbmvarchitects.com

43 Belsize Park Gadens London NW3 4JJ

| NGS STATUS                     |    | DRAWN                | CHECKED  | GENERAL NOTE                                                                                                                                        |  |
|--------------------------------|----|----------------------|----------|-----------------------------------------------------------------------------------------------------------------------------------------------------|--|
|                                | А3 | AP                   | LM       | - This drawing should be removed from currency immediately when a revised version is issued.                                                        |  |
| N - MATERIAL AMENDMENT         |    | 27.01.2015           | 1:100@A3 | <ul> <li>All dimensions to be checked on site by the contractor.</li> <li>Discrepancies to be reported before proceeding with the works.</li> </ul> |  |
| PLANNING<br>F: 2014 / 1096 / P |    | APPROVED FLOOR PLANS |          | - This drawing is copyrighted All dimensions in mm's.                                                                                               |  |
|                                |    |                      |          |                                                                                                                                                     |  |

DRAWING NO A1003

JOB NO 0043

Luigi Montefusco Ltd 27 Elizabeth Mews NW3 4UH London T+44 (0) 207 483 3880 info@lbmvarchitects.com www.lbmvarchitects.com

|                          | А3 | AP   |
|--------------------------|----|------|
| PROJECT TITLE            |    | DATE |
| NON - MATERIAL AMENDMENT |    | 27.0 |
| TO PLANNING              |    | DRAW |
| REF: 2014 / 1096 / P     |    | API  |
|                          |    | ВО   |
|                          |    |      |