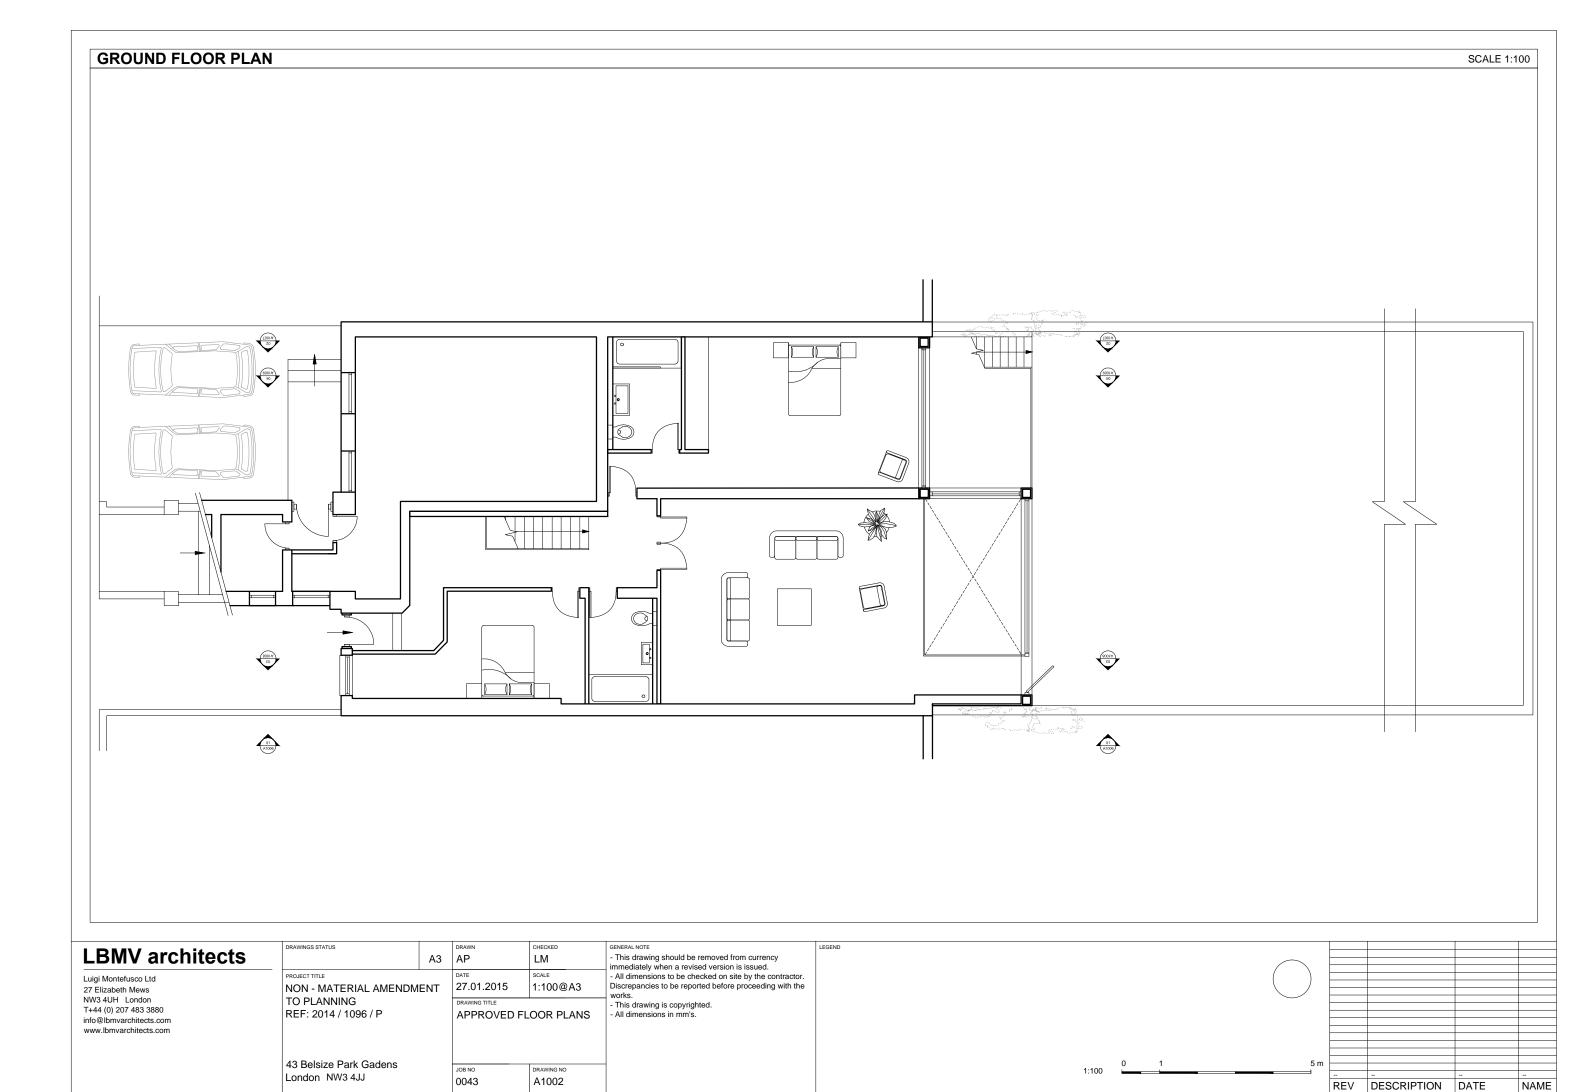

A1001

JOB NO 0043

Luigi Montefusco Ltd 27 Elizabeth Mews NW3 4UH London T+44 (0) 207 483 3880 info@lbmvarchitects.com www.lbmvarchitects.com

43 Belsize Park Gadens London NW3 4JJ

| NGS STATUS                     |    | DRAWN                | CHECKED  | GENERAL NOTE                                                                                                                                        |  |
|--------------------------------|----|----------------------|----------|-----------------------------------------------------------------------------------------------------------------------------------------------------|--|
|                                | А3 | AP                   | LM       | - This drawing should be removed from currency immediately when a revised version is issued.                                                        |  |
| N - MATERIAL AMENDMENT         |    | 27.01.2015           | 1:100@A3 | <ul> <li>All dimensions to be checked on site by the contractor.</li> <li>Discrepancies to be reported before proceeding with the works.</li> </ul> |  |
| PLANNING<br>F: 2014 / 1096 / P |    | APPROVED FLOOR PLANS |          | - This drawing is copyrighted All dimensions in mm's.                                                                                               |  |
|                                |    |                      |          |                                                                                                                                                     |  |