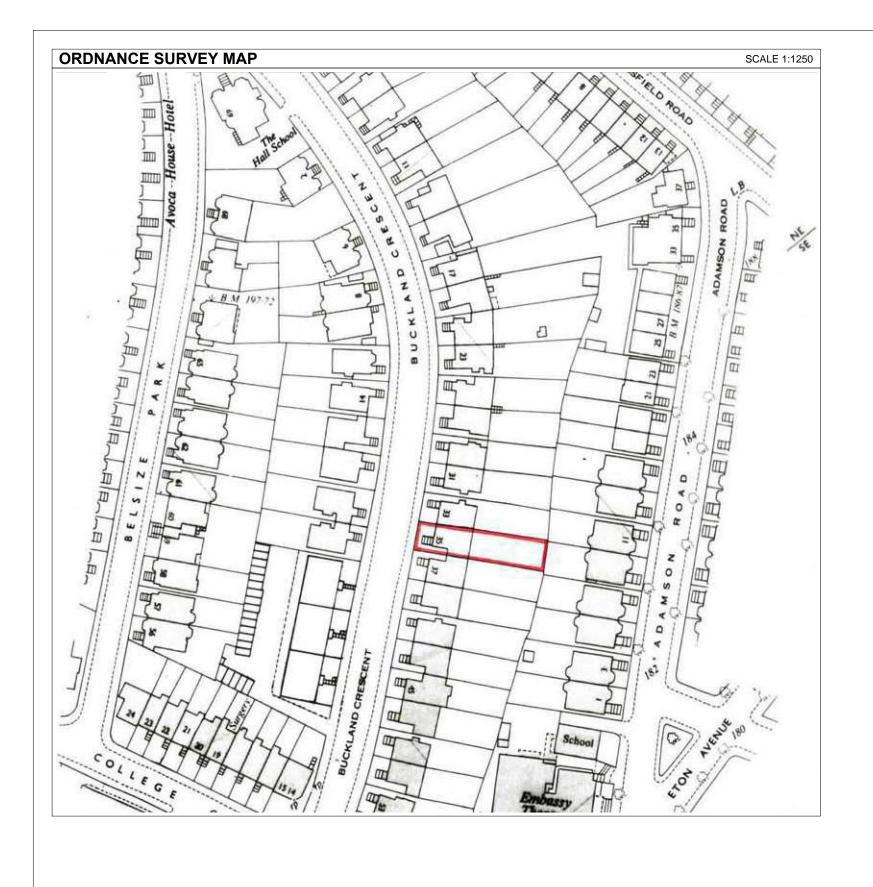

## **LBMV** architects

43 Belsize Park Gadens

London NW3 4JJ

Luigi Montefusco Ltd 27 Elizabeth Mews NW3 4UH London T+44 (0) 207 483 3880 info@lbmvarchitects.com www.lbmvarchitects.com

|  | DRAWINGS STATUS                                                            |    | DRAWN                             | CHECKED | GENERAL NOTE                                                                                                      |
|--|----------------------------------------------------------------------------|----|-----------------------------------|---------|-------------------------------------------------------------------------------------------------------------------|
|  |                                                                            | А3 | AP                                | LM      | - This drawing should be removed from currency immediately when a revised version is issued.                      |
|  | PROJECT TITLE  NON - MATERIAL AMENDMENT  TO PLANNING  REF: 2014 / 1096 / P |    | 27.01.2015                        | 1:1250  | - All dimensions to be checked on site by the contractor. Discrepancies to be reported before proceeding with the |
|  |                                                                            |    | DRAWING TITLE ORDNANCE SURVEY MAP |         | works This drawing is copyrighted All dimensions in mm's.                                                         |