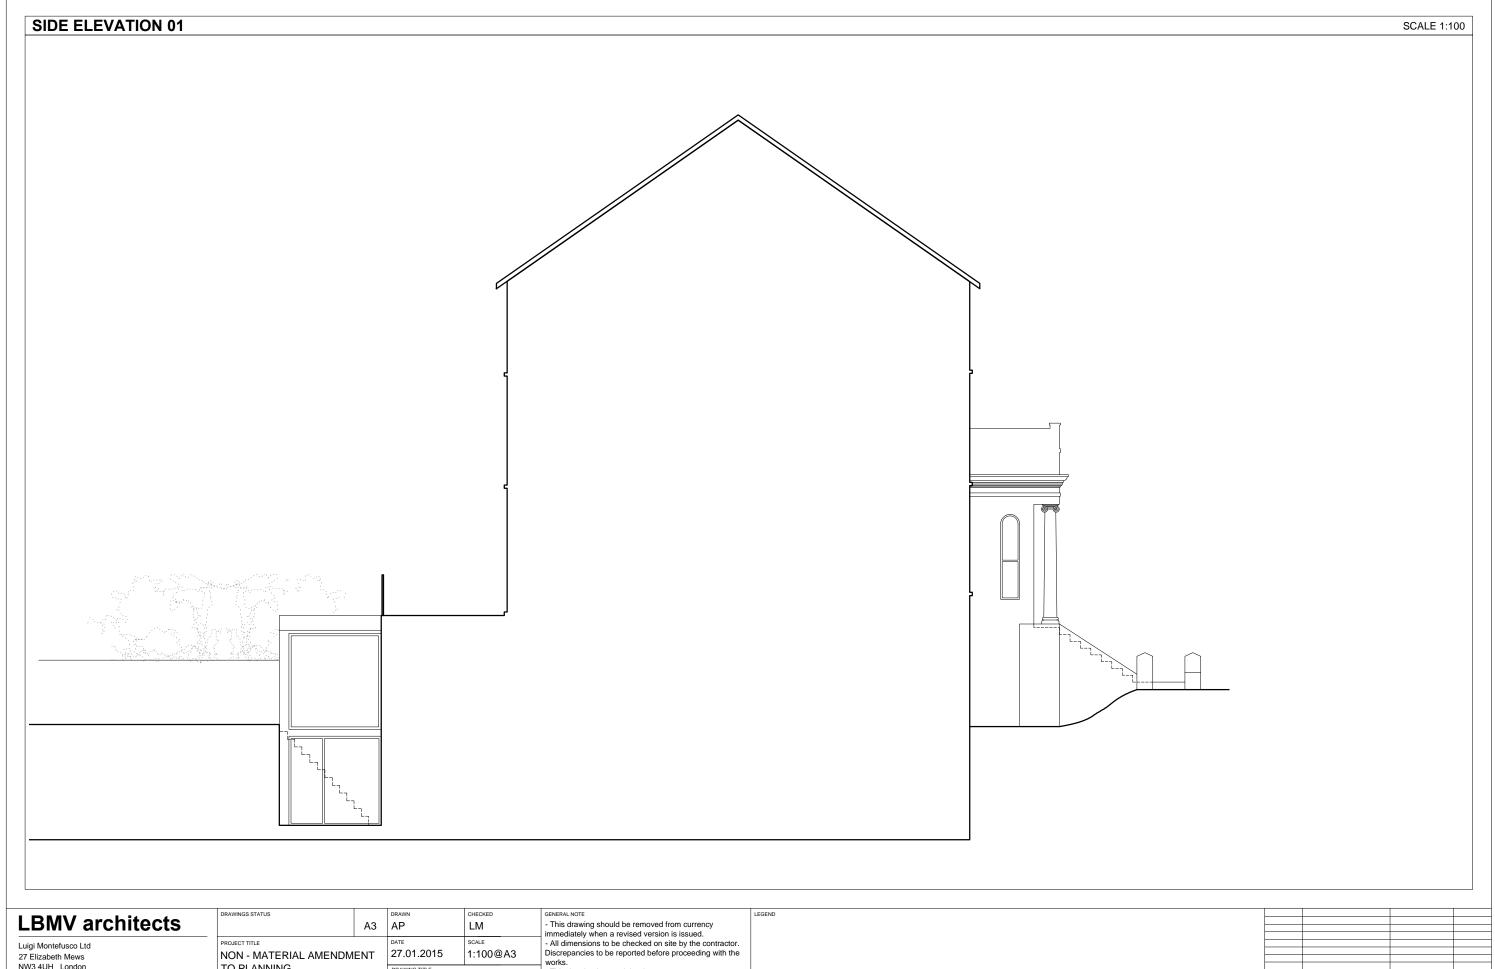

43 Belsize Park Gadens London NW3 4JJ

PPROVED SIDE ELEVATION OUNDARY WITH No 33

A1006

JOB NO 0043

works.

- This drawing is copyrighted.

- All dimensions in mm's.

|     | LEGEND                                |     |     |
|-----|---------------------------------------|-----|-----|
|     |                                       | L   |     |
|     |                                       | ŀ   |     |
| or. |                                       | - 1 |     |
|     |                                       | ŀ   |     |
| he  |                                       | ŀ   |     |
|     |                                       | ı   |     |
|     |                                       |     |     |
|     |                                       |     |     |
|     |                                       | ļ   |     |
|     |                                       | ŀ   |     |
|     |                                       | ŀ   |     |
|     |                                       | ŀ   |     |
|     | 0 1 5n                                | _   |     |
|     | 1:100                                 | 11  |     |
|     | 1.100                                 | L   |     |
|     |                                       |     | REV |
|     | · · · · · · · · · · · · · · · · · · · |     |     |