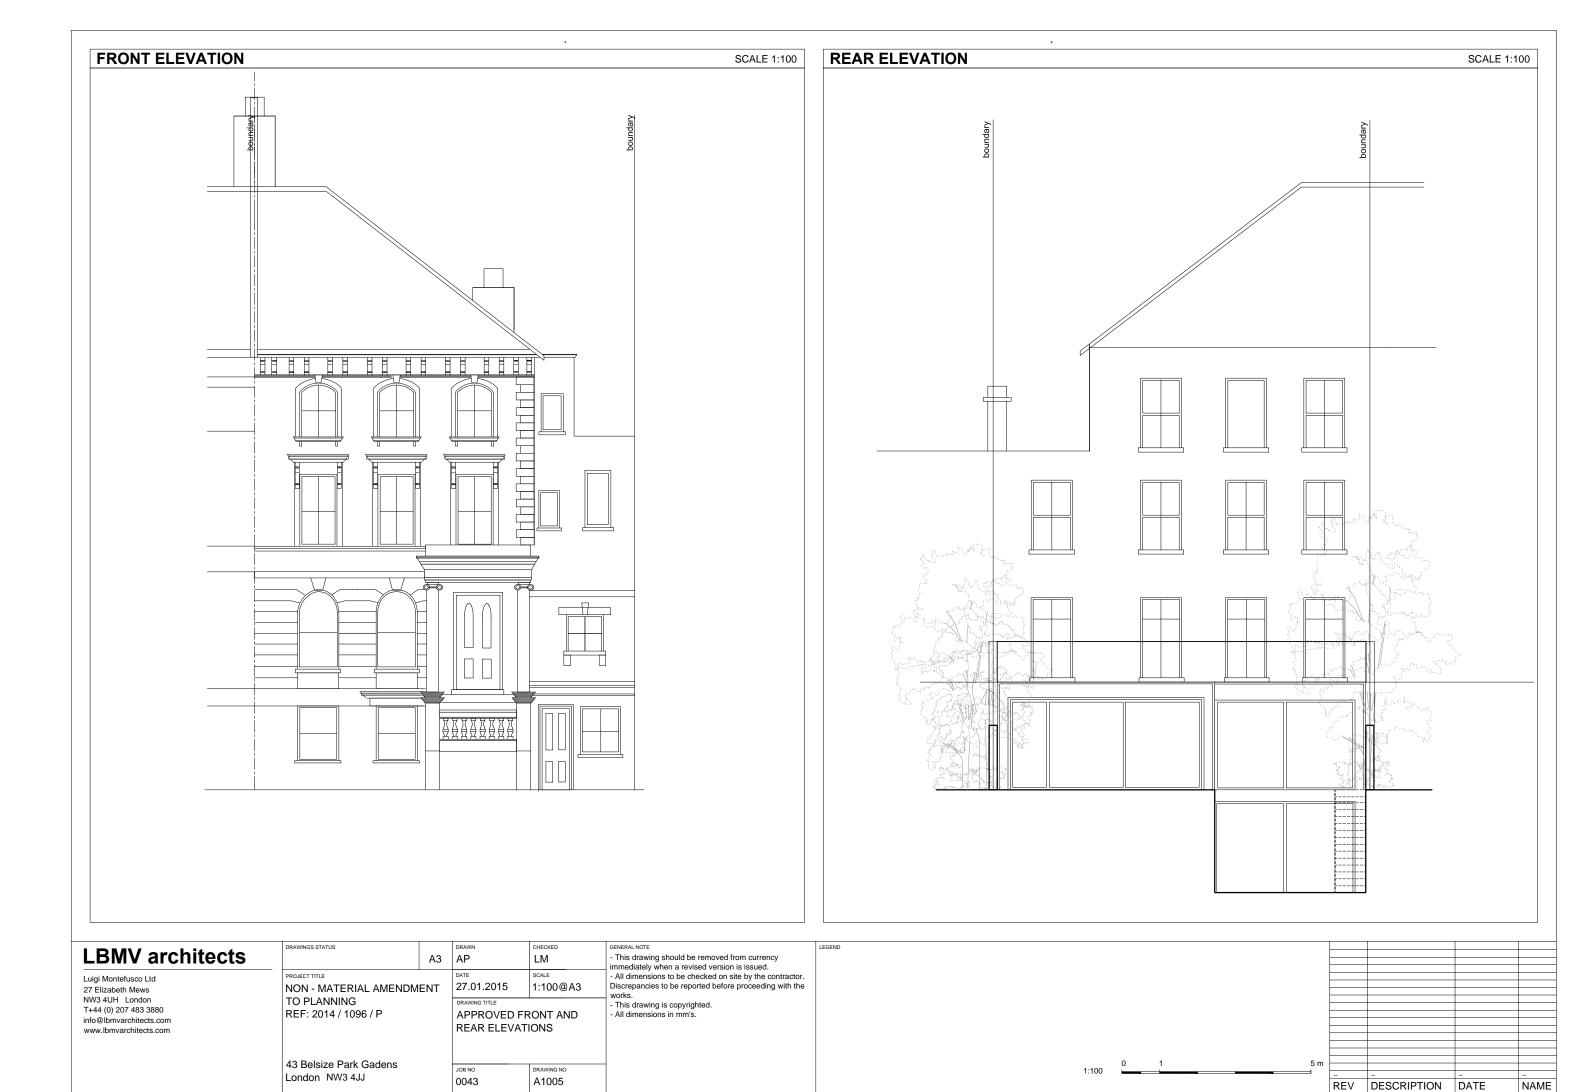

## **LBMV** architects

43 Belsize Park Gadens

London NW3 4JJ

Luigi Montefusco Ltd 27 Elizabeth Mews NW3 4UH London T+44 (0) 207 483 3880 info@lbmvarchitects.com www.lbmvarchitects.com

|  | DRAWINGS STATUS                                                            |    | DRAWN                             | CHECKED | GENERAL NOTE                                                                                                      |
|--|----------------------------------------------------------------------------|----|-----------------------------------|---------|-------------------------------------------------------------------------------------------------------------------|
|  |                                                                            | А3 | AP                                | LM      | - This drawing should be removed from currency immediately when a revised version is issued.                      |
|  | PROJECT TITLE  NON - MATERIAL AMENDMENT  TO PLANNING  REF: 2014 / 1096 / P |    | 27.01.2015                        | 1:1250  | - All dimensions to be checked on site by the contractor. Discrepancies to be reported before proceeding with the |
|  |                                                                            |    | DRAWING TITLE ORDNANCE SURVEY MAP |         | works This drawing is copyrighted All dimensions in mm's.                                                         |