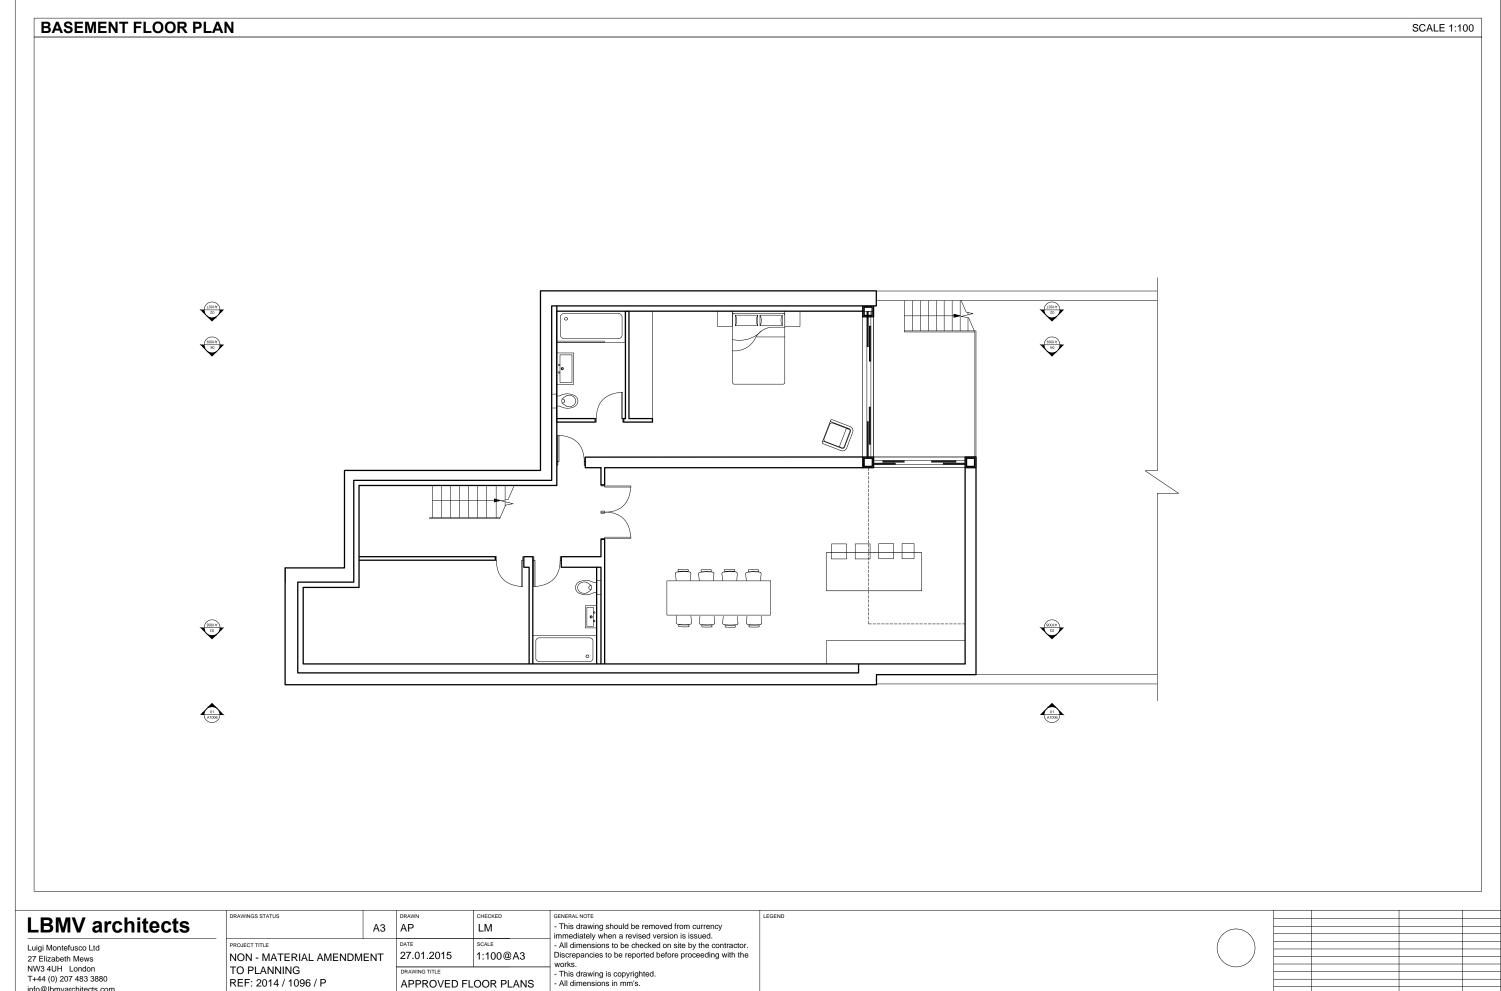

DRAWING NO A1003

JOB NO 0043

Luigi Montefusco Ltd 27 Elizabeth Mews NW3 4UH London T+44 (0) 207 483 3880 info@lbmvarchitects.com www.lbmvarchitects.com

|                          | А3 | AP   |
|--------------------------|----|------|
| PROJECT TITLE            |    | DATE |
| NON - MATERIAL AMENDMENT |    | 27.0 |
| TO PLANNING              |    | DRAW |
| REF: 2014 / 1096 / P     |    | API  |
|                          |    | ВО   |
|                          |    |      |