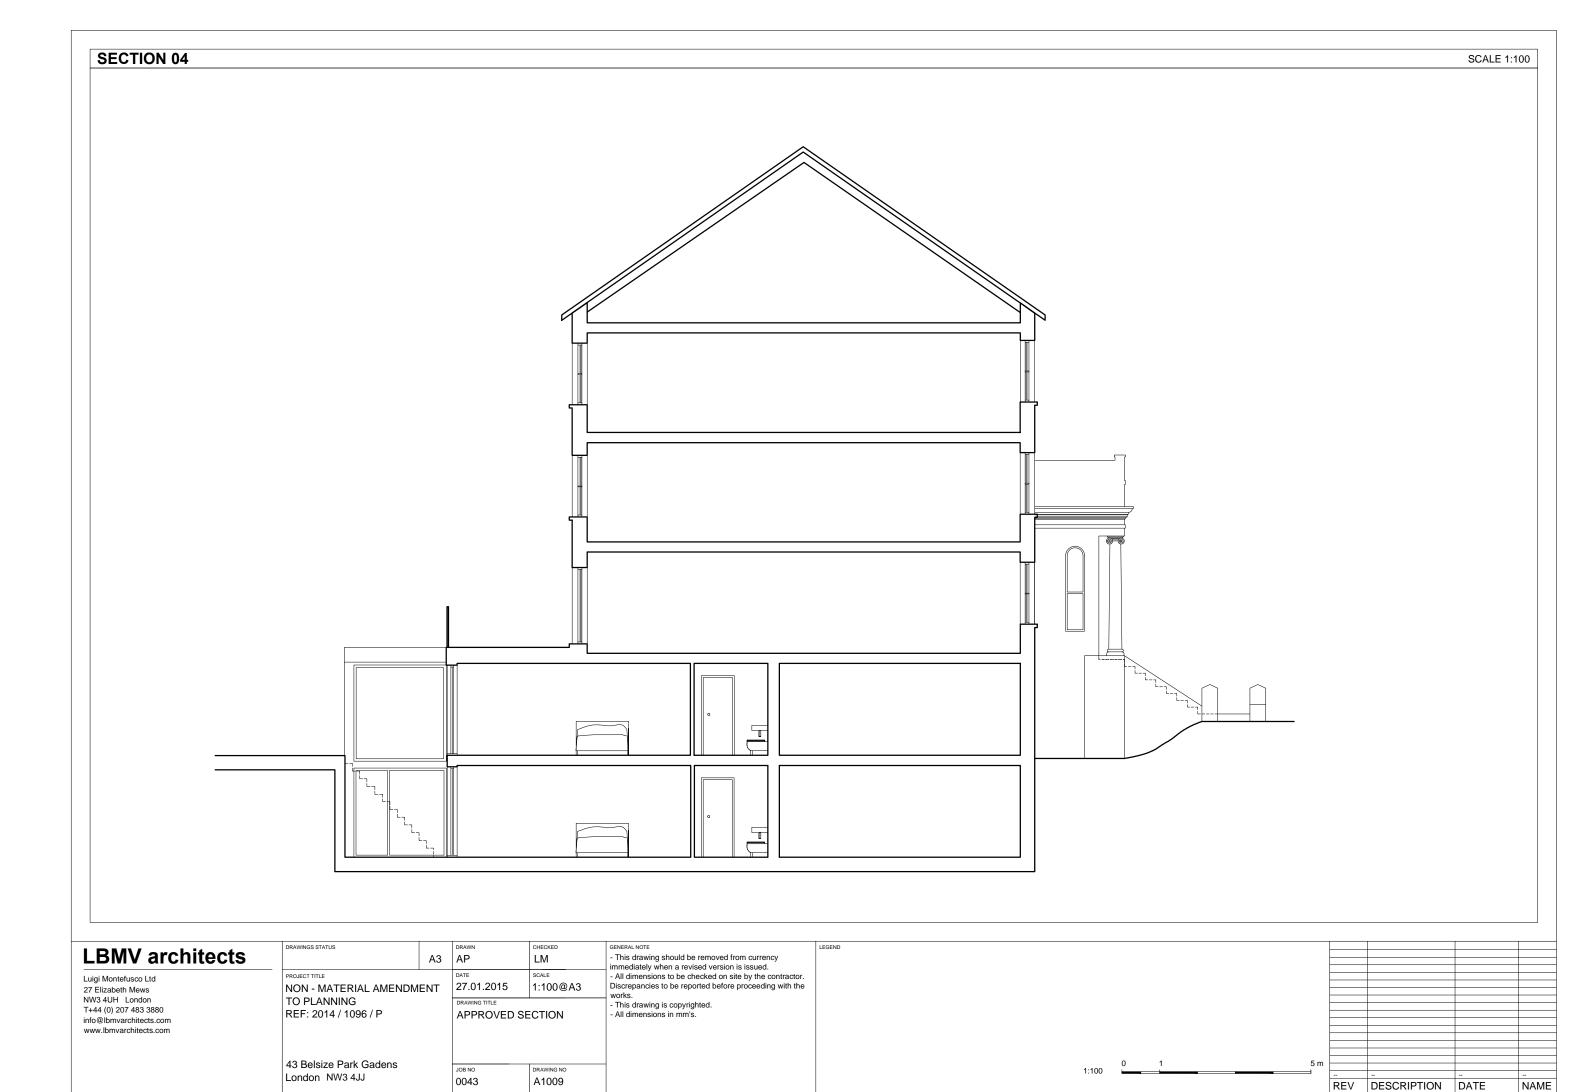

|-----|-------------|------|------|
| REV | DESCRIPTION | DATE | NAME |
|     |             |      |      |
|     |             |      |      |
|     |             |      |      |



Luigi Montefusco Ltd 27 Elizabeth Mews NW3 4UH London T+44 (0) 207 483 3880 info@lbmvarchitects.com www.lbmvarchitects.com

|                                   | А3  | AP                |
|-----------------------------------|-----|-------------------|
| ON - MATERIAL AMENDM              | ENT | 27.01.2015        |
| O PLANNING<br>EF: 2014 / 1096 / P |     | APPROVED BOUNDARY |

JOB NO 0043

43 Belsize Park Gadens London NW3 4JJ

|    | CHECKED  | (  |
|----|----------|----|
|    | LM       | i  |
|    | SCALE    | ١. |
| 15 | 1:100@A3 | 1  |
|    |          | ١  |
|    |          | ١. |

DRAWING NO A1007