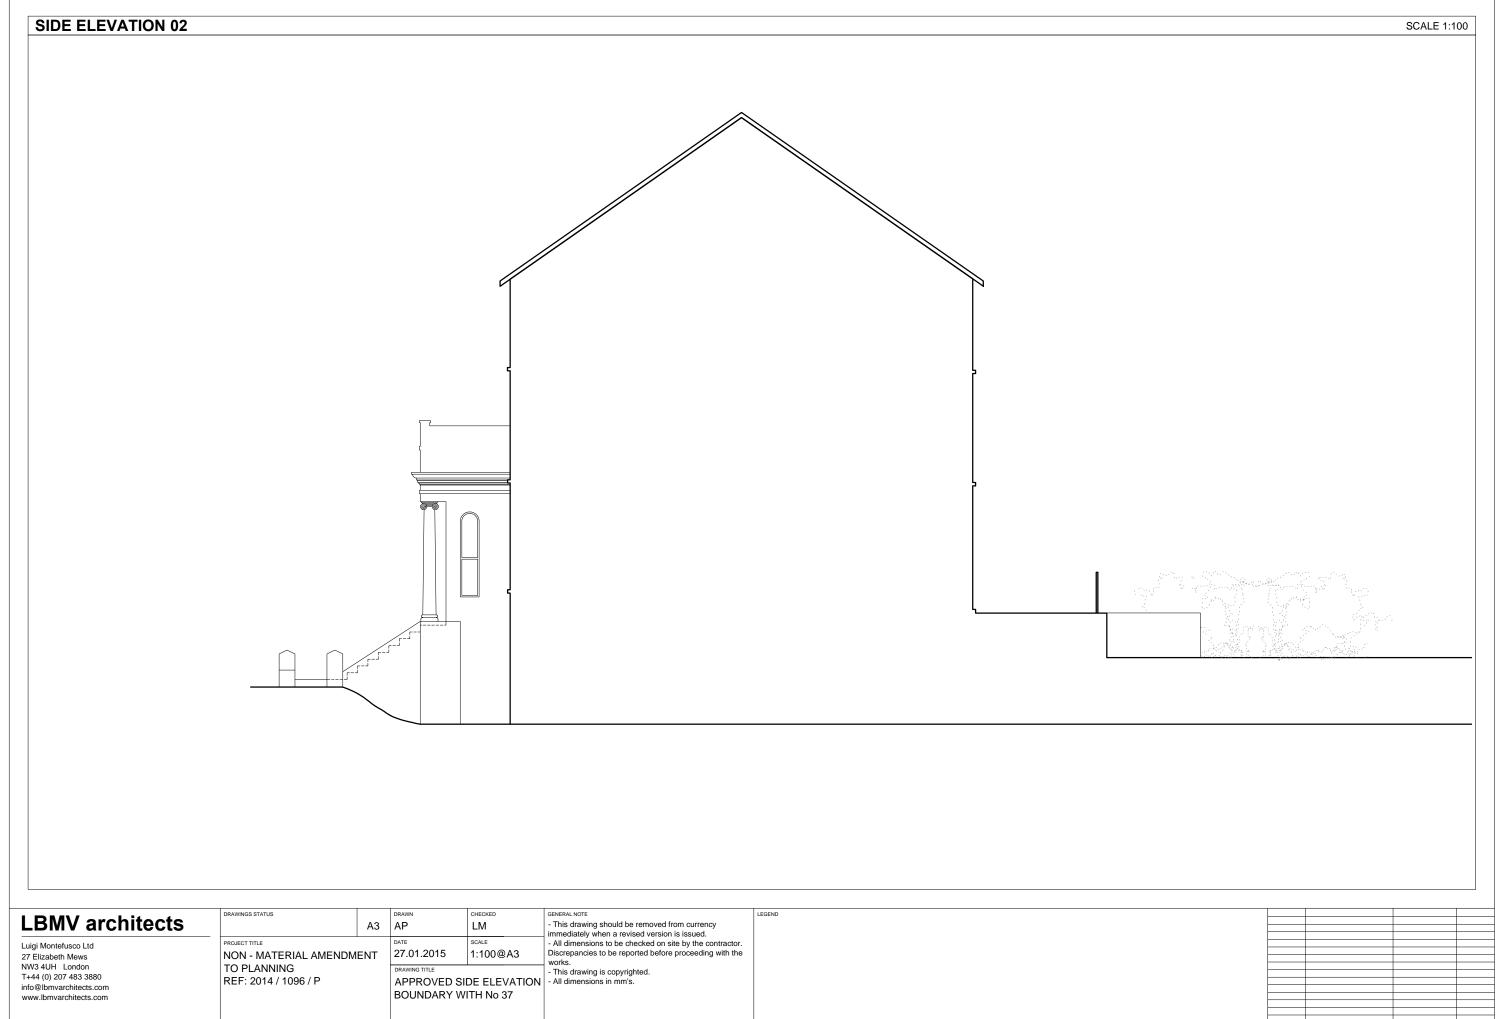

43 Belsize Park Gadens London NW3 4JJ

PPROVED SIDE ELEVATION OUNDARY WITH No 33

A1006

JOB NO 0043

works.

- This drawing is copyrighted.

- All dimensions in mm's.

|     | LEGEND                                |     |     |
|-----|---------------------------------------|-----|-----|
|     |                                       | L   |     |
|     |                                       | ŀ   |     |
| or. |                                       | - 1 |     |
|     |                                       | ŀ   |     |
| he  |                                       | ŀ   |     |
|     |                                       | ı   |     |
|     |                                       |     |     |
|     |                                       |     |     |
|     |                                       | ļ   |     |
|     |                                       | ŀ   |     |
|     |                                       | ŀ   |     |
|     |                                       | ŀ   |     |
|     | 0 1 5n                                | _   |     |
|     | 1:100                                 | 11  |     |
|     | 1.100                                 | L   |     |
|     |                                       |     | REV |
|     | · · · · · · · · · · · · · · · · · · · |     |     |