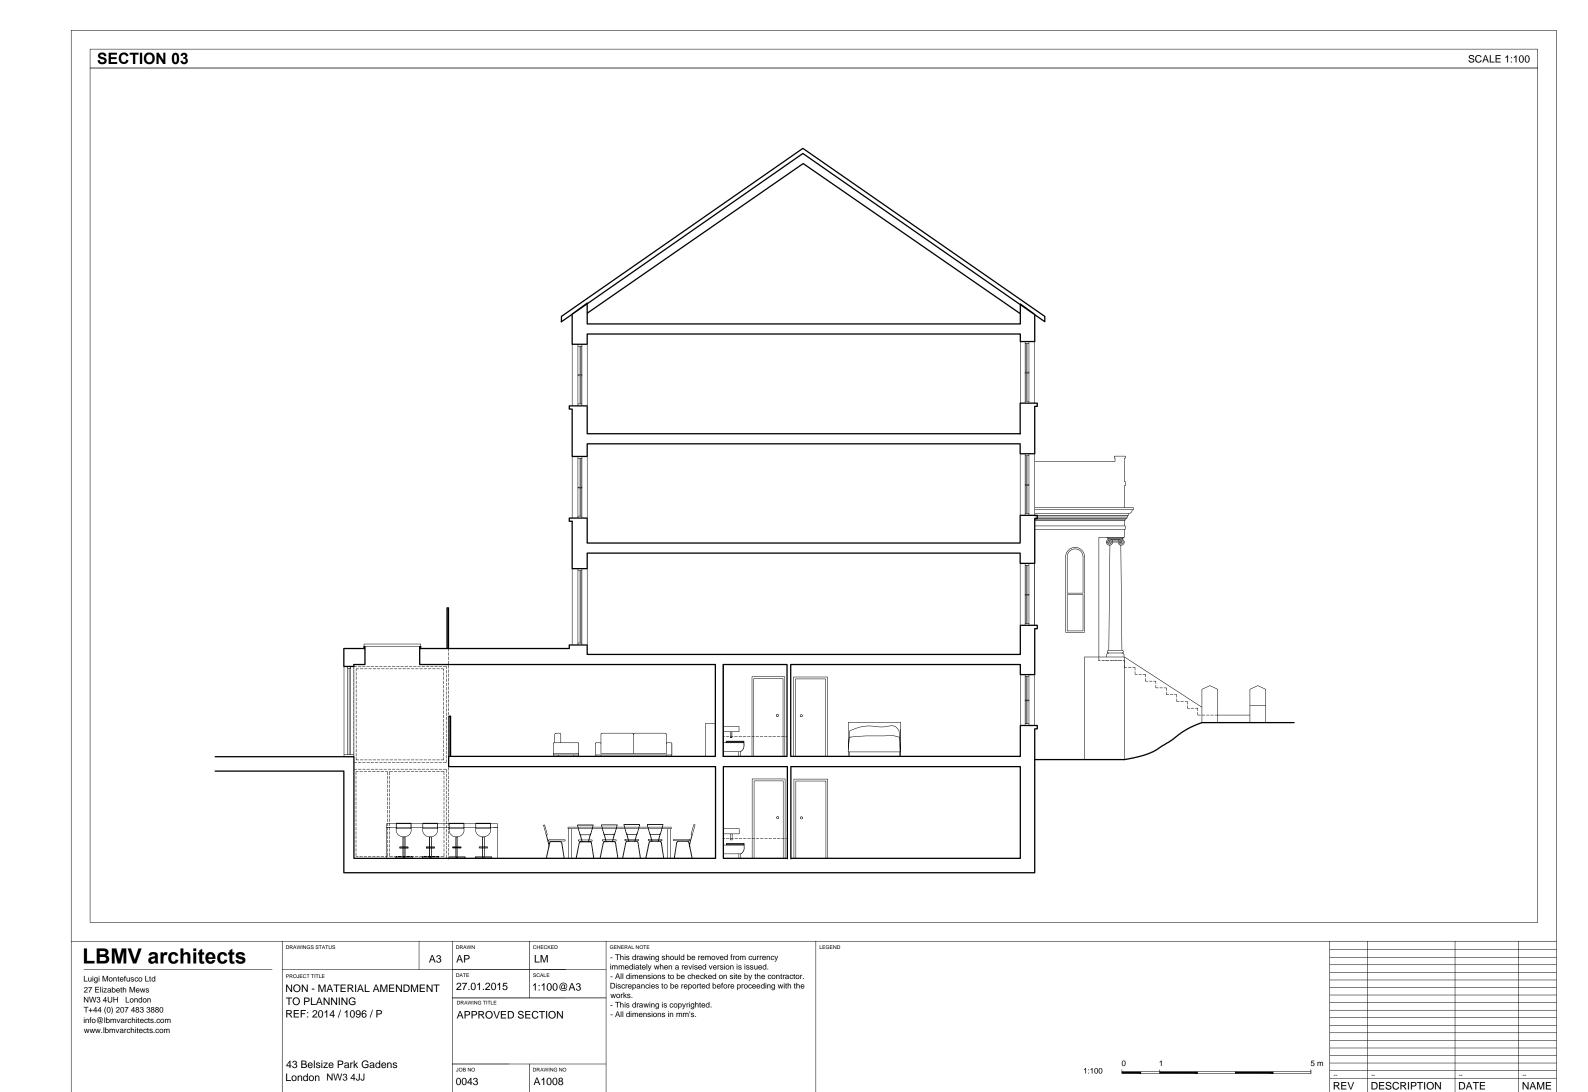

|
|-----|-------------|------|------|
| REV | DESCRIPTION | DATE | NAME |
|     |             |      |      |
|     |             |      |      |
|     |             |      |      |



Luigi Montefusco Ltd 27 Elizabeth Mews NW3 4UH London T+44 (0) 207 483 3880 info@lbmvarchitects.com www.lbmvarchitects.com

|                                   | А3  | AP                |
|-----------------------------------|-----|-------------------|
| ON - MATERIAL AMENDM              | ENT | 27.01.2015        |
| O PLANNING<br>EF: 2014 / 1096 / P |     | APPROVED BOUNDARY |

JOB NO 0043

43 Belsize Park Gadens London NW3 4JJ

|    | CHECKED  | (  |
|----|----------|----|
|    | LM       | i  |
|    | SCALE    | ١. |
| 15 | 1:100@A3 | 1  |
|    |          | ١  |
|    |          | ١. |

DRAWING NO A1007