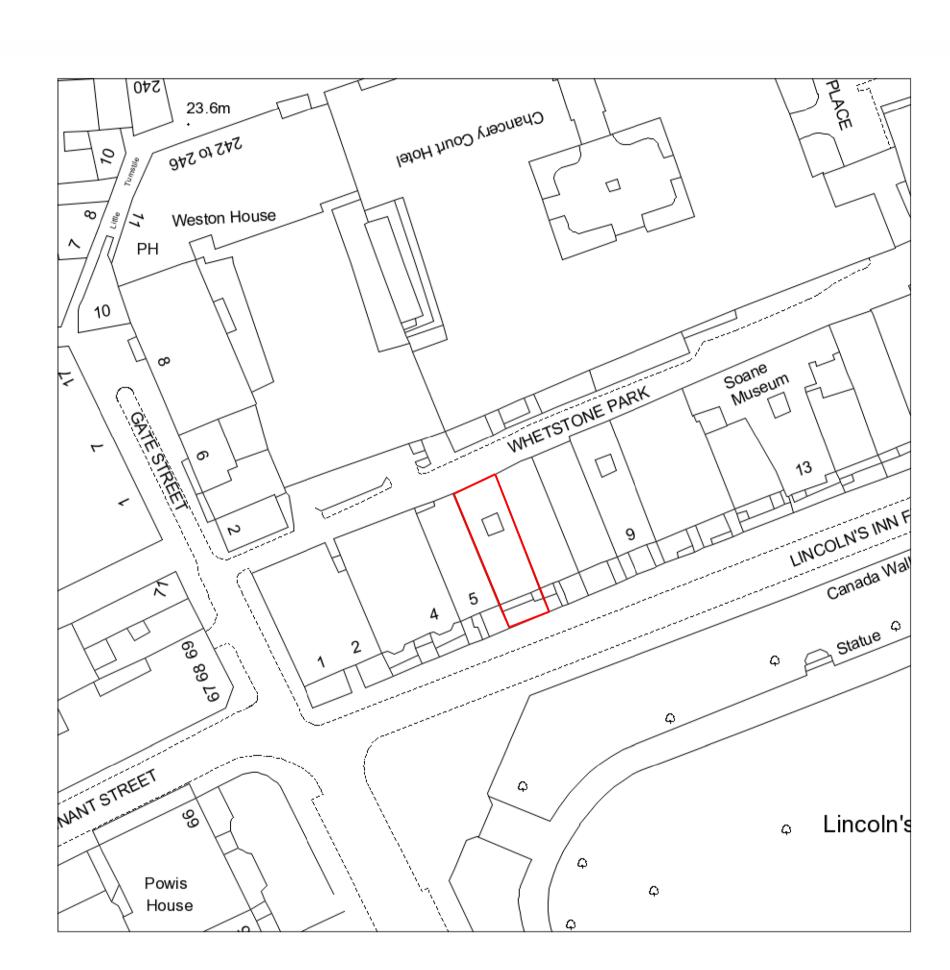

6 Lincolns Inn Fields, Holborn Project: Project reference: LIN

067 Project number: Location Plan Drawing title: A-067-LIN-LOC-000 Drawing number: 1:1250@A1 / 1:2500@A3 Scale:

January 2015 Date: Planning Status: Drawn: AF Checked: AA P1 Revision: