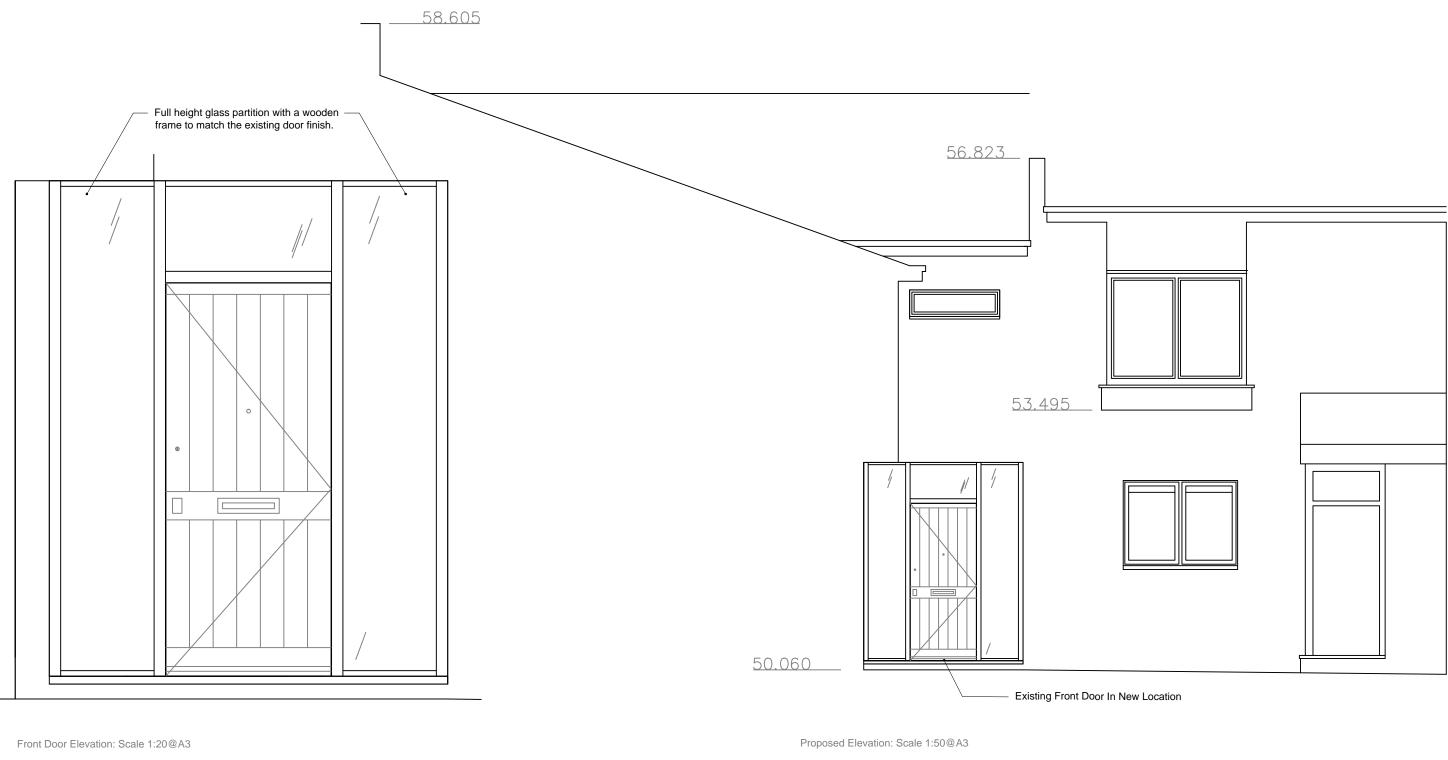

GENERAL NOTES

- A. Do not scale from drawings. Check all dimensions and conditions on site.
  B. Precise positions & dimensions of all fixtures and fittings is subject to confirmation on site.
  C. Allow for the protection of all finishes and fittings that are to be retained.
  D. All drawings are to be read in conjunction with the relevant specification.
  E. To be read in conjunction with MEP engineer, lighting designer and Audio Visual Designer's drawing and specification.

| BUILDING ADDRESS            |     |          |
|-----------------------------|-----|----------|
| Maryon Mews NW3             |     |          |
|                             |     |          |
|                             |     |          |
|                             |     |          |
|                             |     |          |
|                             |     |          |
|                             |     |          |
| DRAWING NO                  | REV | SCALE    |
| SP-202                      | D1  | V@A3     |
| DRAWING NAME                |     | ISSUED   |
| Proposed Front Elevation 02 |     | 23.01.15 |