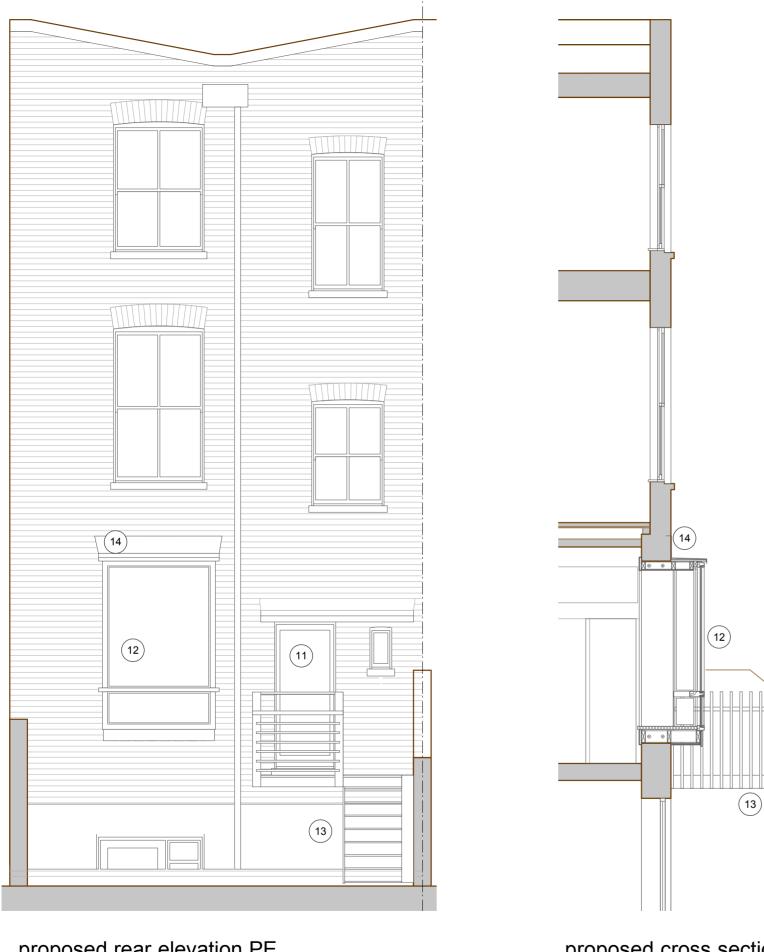

## proposed rear elevation PE

proposed cross section PL

## Notes

- back door to be replaced masonry below cill to be removed stair and landing to be replaced 02 03
- 11
- new back door new bay window new galvanized steel stair and landing lead flashing oak balustrade
- 12 13 14 15

| rev. | date notes | notes                                                                                                            | purpose                                                              | client  | goufrane mansour & ramsay short   |               |      |
|------|------------|------------------------------------------------------------------------------------------------------------------|----------------------------------------------------------------------|---------|-----------------------------------|---------------|------|
|      |            | for elevations XE and PE @ 1:100 refer to drawing 021_321 for sections XL and PL @ 1:20 refer to drawing 021_331 | planning application                                                 | project | 53b chester road                  |               |      |
|      |            |                                                                                                                  | tobias davidson . architect . 81a torriano avenue . london . nw5 2sg | drawing | proposed rear elevation & section |               |      |
|      |            | -                                                                                                                | t: 020 7482 5726 . m: 07733 228956 . e: contact@tobiasdavidson.com   | number  | 021_322                           |               |      |
|      |            | -                                                                                                                |                                                                      | scale   | 1:50 @ A3 da                      | date 05.02.15 | rev. |