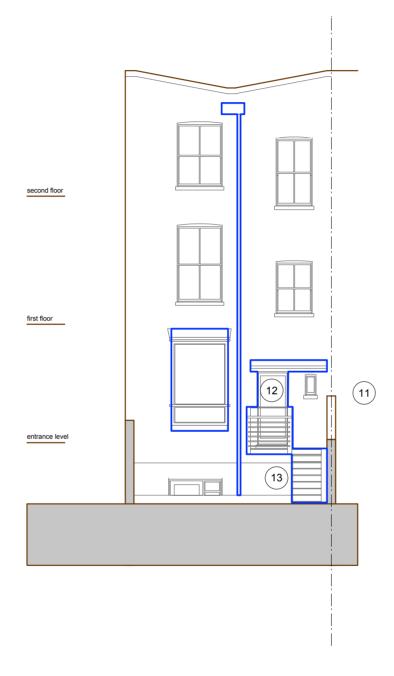

existing rear elevation XE

proposed rear elevation PE

## Key

element to be removal/approval new element for approval

## Notes

- back door to be replaced masonry below cill to be removed stair and landing to be replaced 02
- 03
- 11 new back door
- 12
- new bay window new stair and landing

| rev. | date | notes | notes                                                                                                                   | purpose              |                               |                                | client           | goufrane mansour & ramsay short        |                    |  |
|------|------|-------|-------------------------------------------------------------------------------------------------------------------------|----------------------|-------------------------------|--------------------------------|------------------|----------------------------------------|--------------------|--|
|      |      |       | for proposed elevation PE and section PL @ 1:50 refer to 021_322 for sections XL and PL @ 1:20 refer to drawing 021_331 | planning application |                               | project                        | 53b chester road |                                        |                    |  |
|      |      |       |                                                                                                                         | tobias davidson .    | architect . 81a torriano aver | nue . london . nw5 2sg         | drawing          | rear elevation - existing and proposed |                    |  |
|      |      |       |                                                                                                                         | t: 020 7482 5726     | . m: 07733 228956 .           | e : contact@tobiasdavidson.com |                  | 021_321                                |                    |  |
|      |      |       |                                                                                                                         |                      |                               |                                | scale            | 1:100 @ A3                             | date 05.02.15 rev. |  |