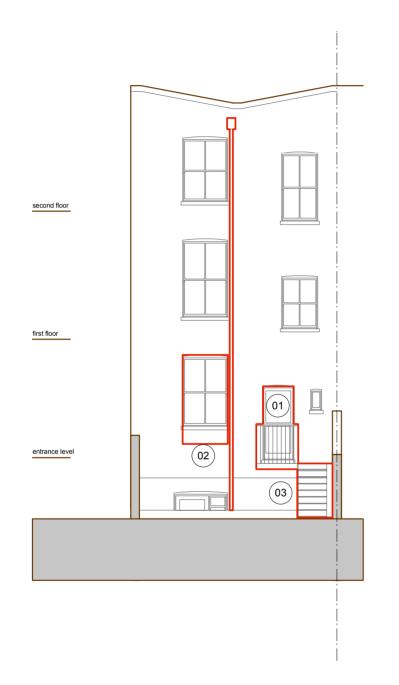

existing rear elevation XE

proposed rear elevation PE

## Key

element to be removal/approval new element for approval

## Notes

- back door to be replaced masonry below cill to be removed stair and landing to be replaced 02
- 03
- 11 new back door
- 12
- new bay window new stair and landing

| rev. | date | notes | notes                                                                                                                   | purpose              |                               |                                | client           | goufrane mansour & ramsay short        |                    |  |
|------|------|-------|-------------------------------------------------------------------------------------------------------------------------|----------------------|-------------------------------|--------------------------------|------------------|----------------------------------------|--------------------|--|
|      |      |       | for proposed elevation PE and section PL @ 1:50 refer to 021_322 for sections XL and PL @ 1:20 refer to drawing 021_331 | planning application |                               | project                        | 53b chester road |                                        |                    |  |
|      |      |       |                                                                                                                         | tobias davidson .    | architect . 81a torriano aver | nue . london . nw5 2sg         | drawing          | rear elevation - existing and proposed |                    |  |
|      |      |       |                                                                                                                         | t: 020 7482 5726     | . m: 07733 228956 .           | e : contact@tobiasdavidson.com |                  | 021_321                                |                    |  |
|      |      |       |                                                                                                                         |                      |                               |                                | scale            | 1:100 @ A3                             | date 05.02.15 rev. |  |