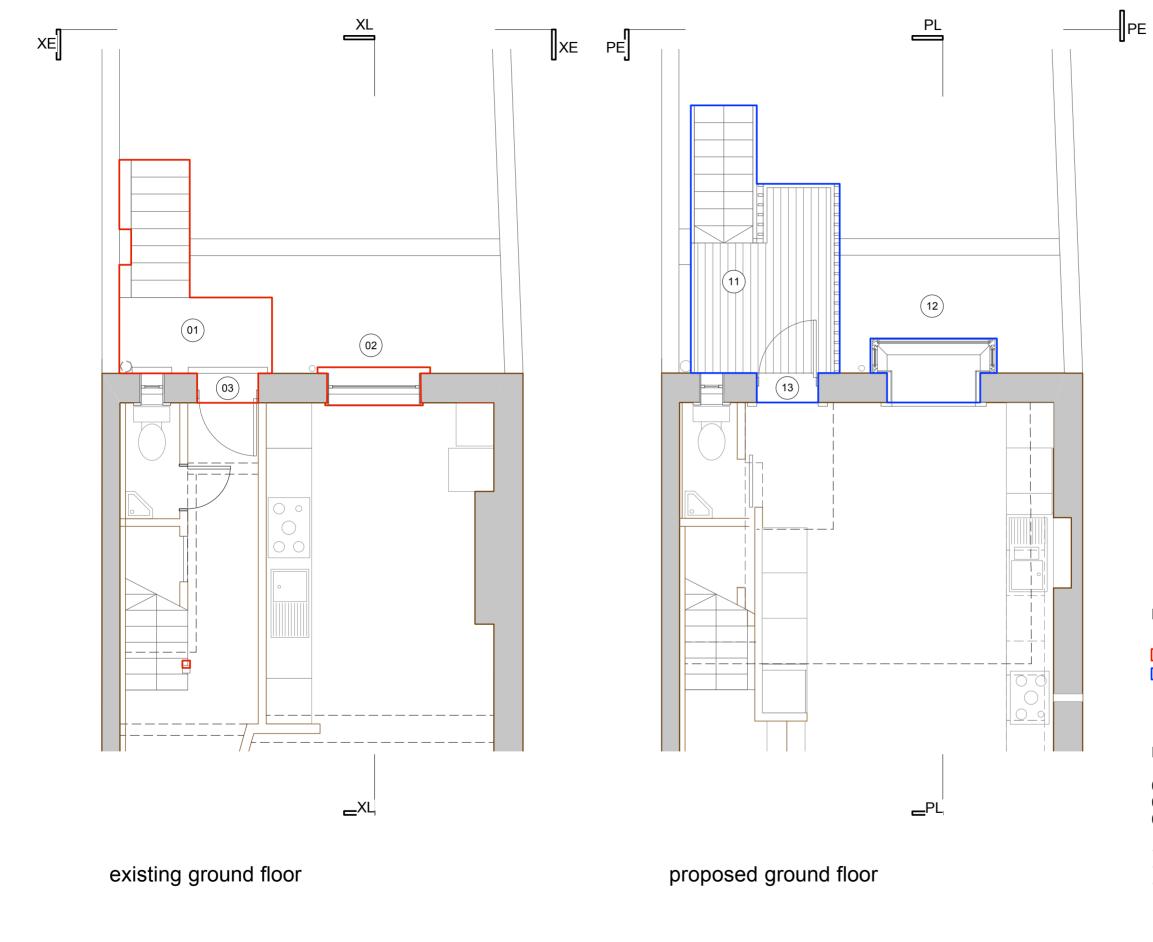

## Key

elerment to be removed new element for approval

## Notes

- 01 02 staircase and landing to be replaced sash window to be removed
- back door to be removed 03
- proposed staircase and landing proposed bay window proposed back door
- 11 12
- 13