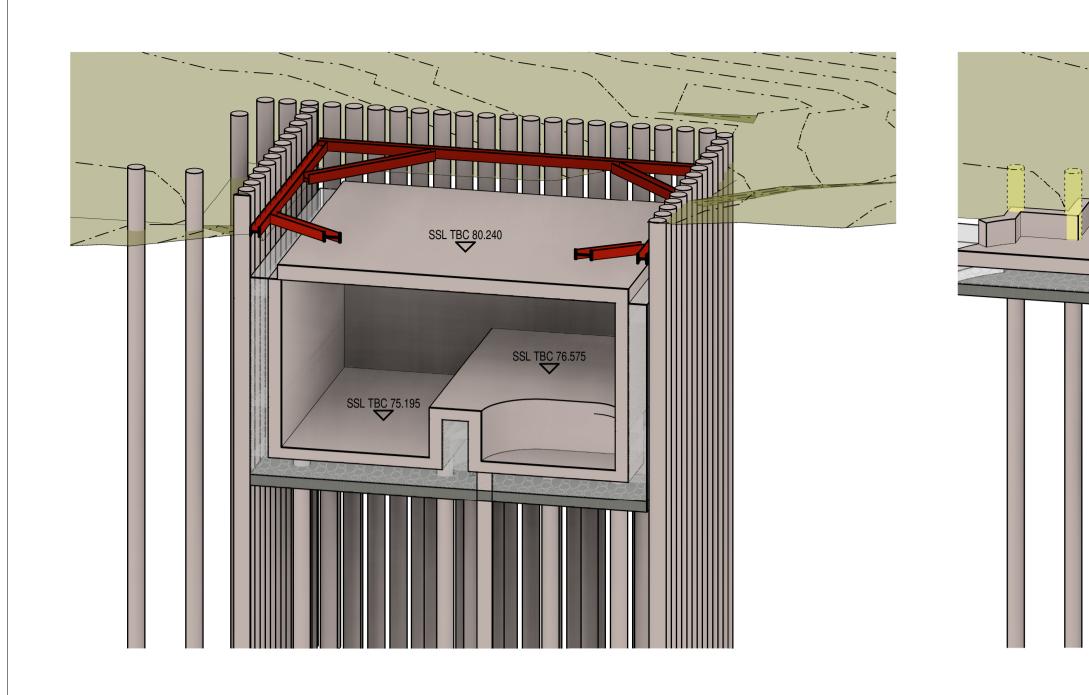

<u> VIEW 2 - PHASE 7</u>

CAST LOWER GROUND FLOOR SLAB

## <u> VIEW 2 - PHASE 8</u>

CAST WALLS TO UNDERSIDE OF WALING BEAM
REMOVE HIGH LEVEL WALING BEAM ONCE SLAB AND WALLS HAVE GAIN SUFFICIENT STRENGTH
CUT DOWN PILE TO REQUIRED LEVELS
INSTALL CELLCORE AND FREE DRAINING UNDER EXTERNAL LOWER GROUND FLOOR SLAB
CAST LOWER GROUND FLOOR SLAB

• CAST LOWER GROUND FLOOR WALLS • INSTALL FREE DRAINAGE MATERIAL INBETWEEN CONTIGUOUS PILED WALL AND BASEMENT WALLS

<u> VIEW 2 - PHASE 9</u>

• COMPLETE REST OF BUILDING WORKS

This drawing is to be read in conjunction with all relevant architects, engineers and specialists drawings and specifications.