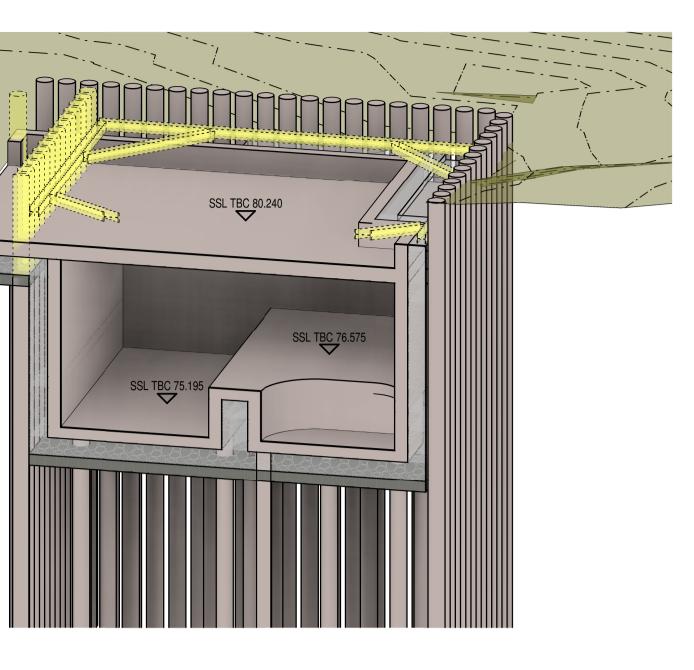

53 Fitzroy Park

drawing title Construction Sequence - Waling Beams

| scale (s)         |  |
|-------------------|--|
| 1:50@A1; 1:100@A3 |  |

drawn BMC

| project no.<br>213513 |       |        | <sup>drawing status.</sup><br>Preliminary |         |          |
|-----------------------|-------|--------|-------------------------------------------|---------|----------|
| originator.           | zone. | level. | role.                                     | drg no. | revision |
| EW                    | 00    | ZZZ    | S                                         | 4200    | P2       |