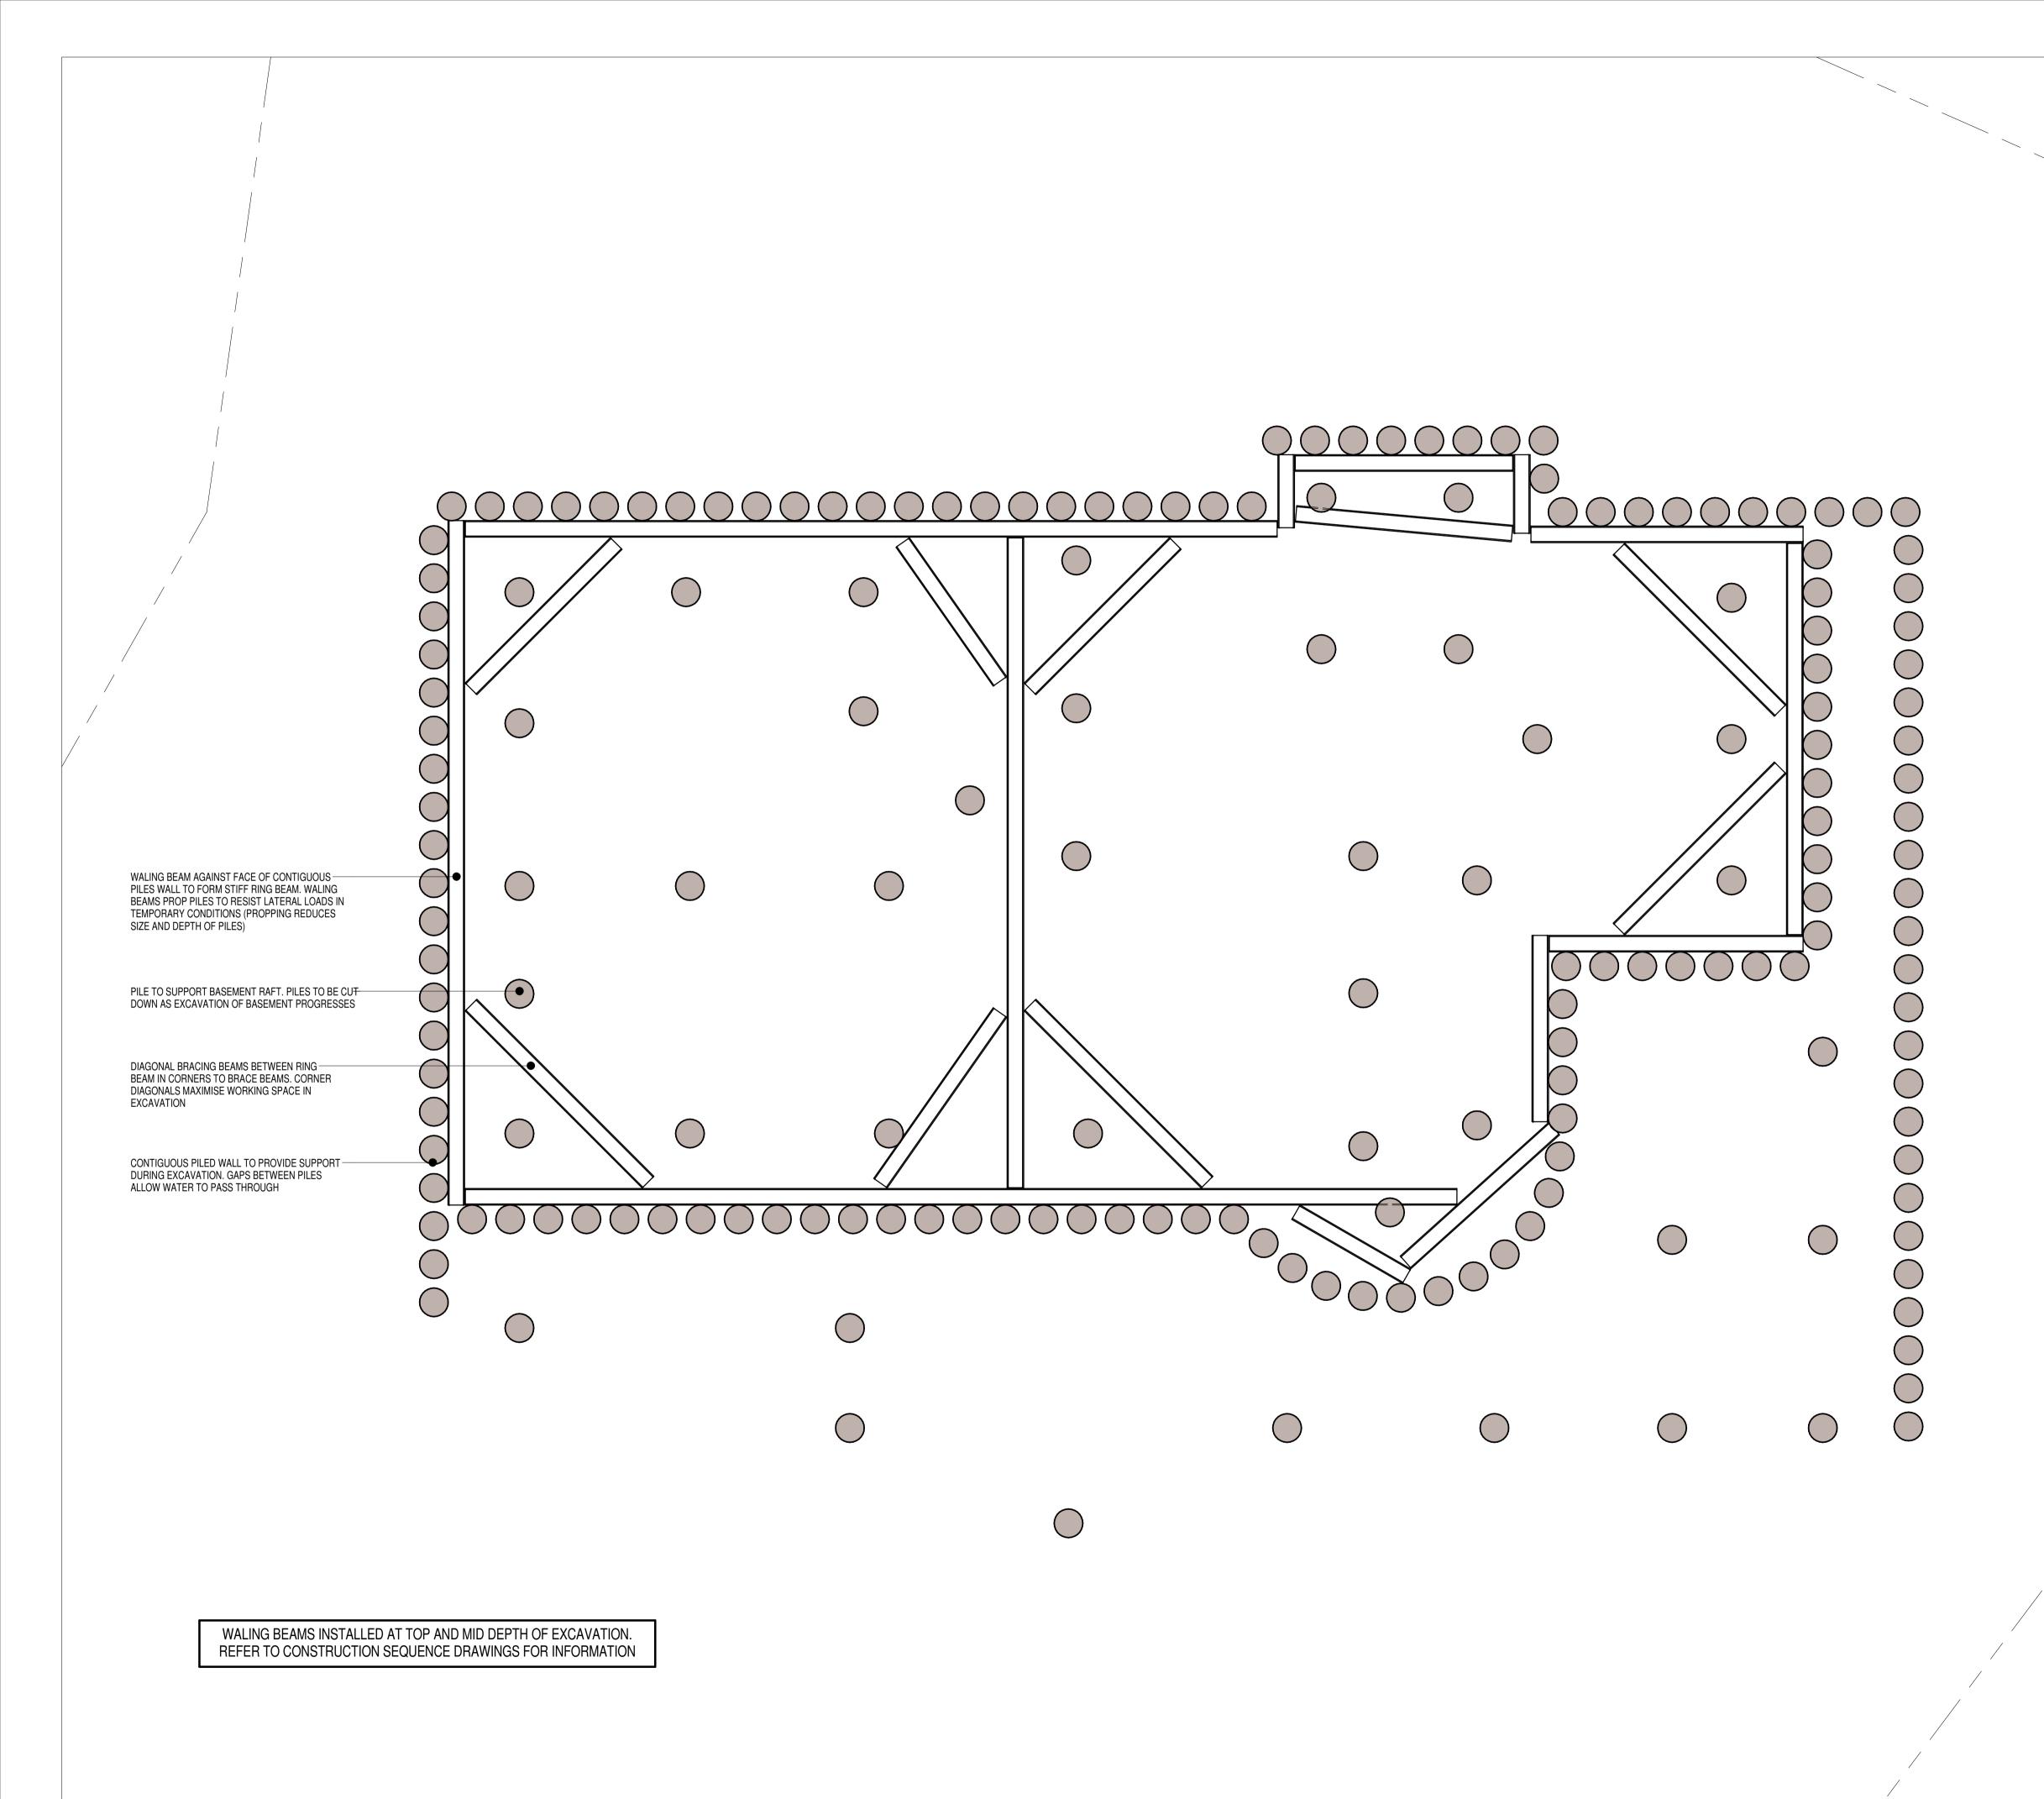

53 Fitzroy Park

drawing title Construction Sequence - Waling Beams

| scale (s)         |  |
|-------------------|--|
| 1:50@A1; 1:100@A3 |  |

drawn BMC

| project no.<br>213513 |       |        | <sup>drawing status.</sup><br>Preliminary |         |          |
|-----------------------|-------|--------|-------------------------------------------|---------|----------|
| originator.           | zone. | level. | role.                                     | drg no. | revision |
| EW                    | 00    | ZZZ    | S                                         | 4200    | P2       |