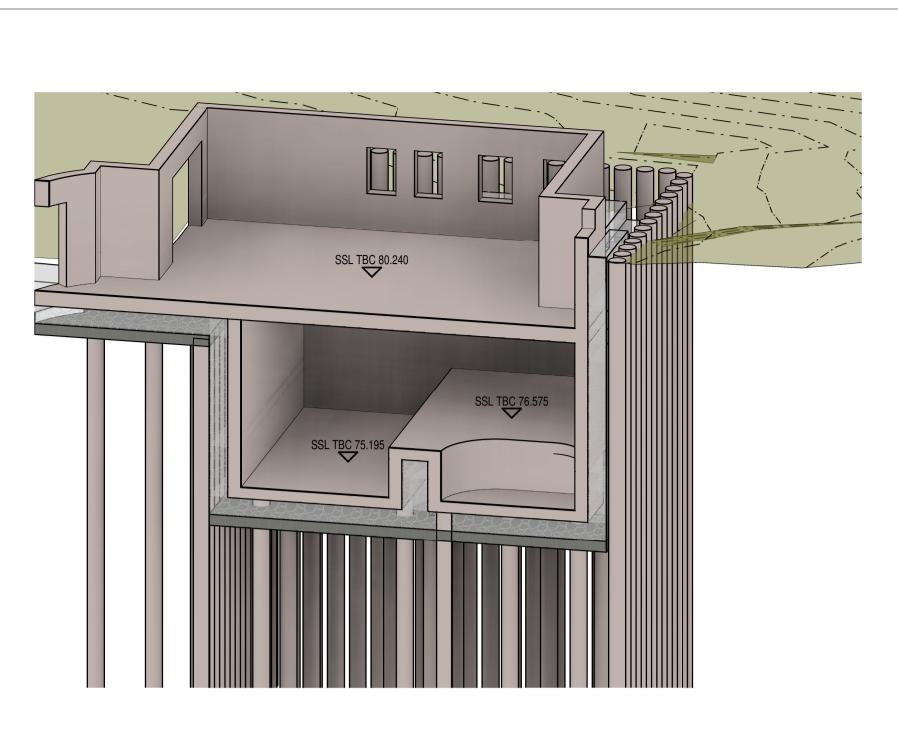

• CAST LOWER GROUND FLOOR WALLS • INSTALL FREE DRAINAGE MATERIAL INBETWEEN CONTIGUOUS PILED WALL AND BASEMENT WALLS

<u> VIEW 2 - PHASE 9</u>

• COMPLETE REST OF BUILDING WORKS

This drawing is to be read in conjunction with all relevant architects, engineers and specialists drawings and specifications.