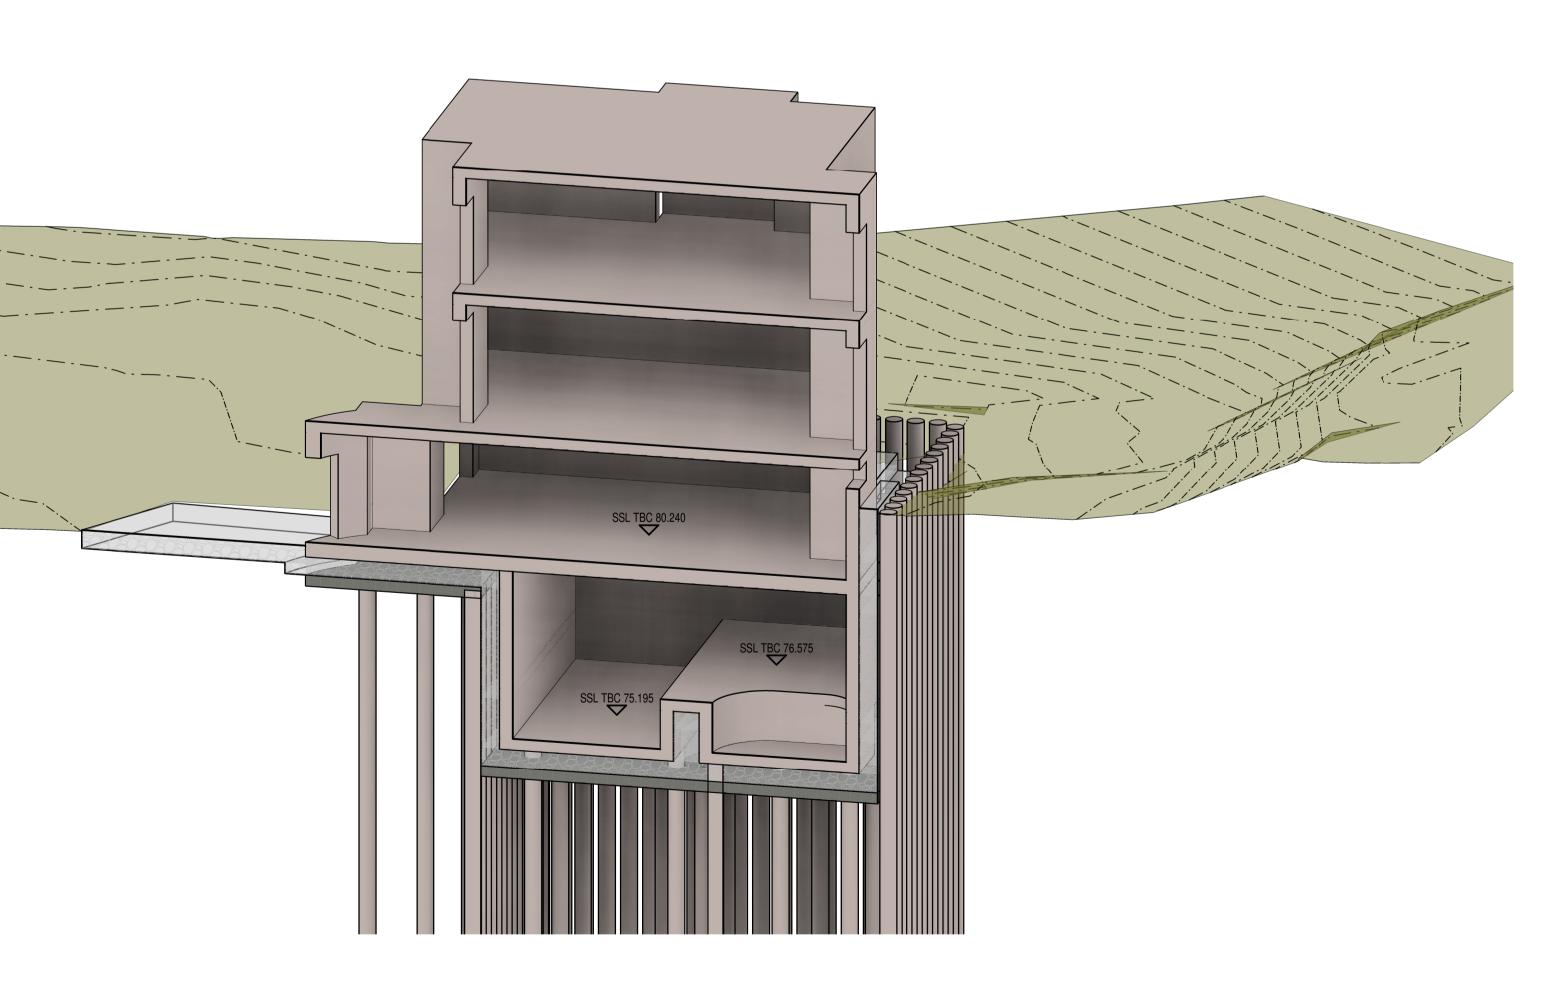

• CAST LOWER GROUND FLOOR WALLS • INSTALL FREE DRAINAGE MATERIAL INBETWEEN CONTIGUOUS PILED WALL AND BASEMENT WALLS

<u> VIEW 2 - PHASE 9</u>

• COMPLETE REST OF BUILDING WORKS

This drawing is to be read in conjunction with all relevant architects, engineers and specialists drawings and specifications.

## NOT ALL INTERNAL COLUMNS AND WALLS SHOWN FOR CLARITY

P208.12.14BMCGPIssued for PlanningP125.11.14BMCGPIssued for Planningrevdatebychkdescription