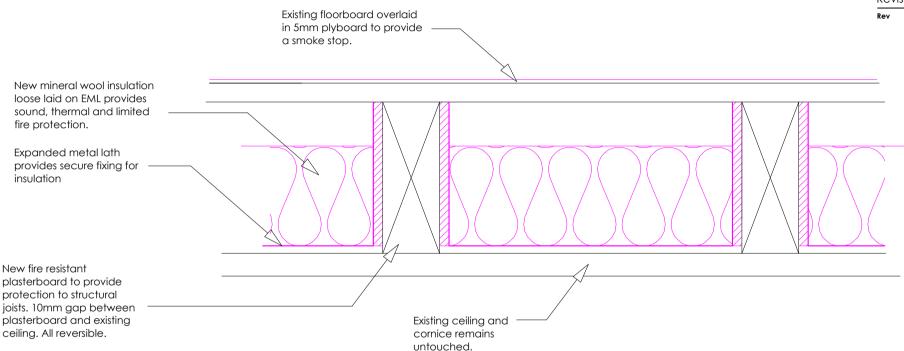

Proposal to achieve 30mins fire resistance. Shortcoming on regulations to be addressed

through increased provision of active fire precautions to be confirmed.