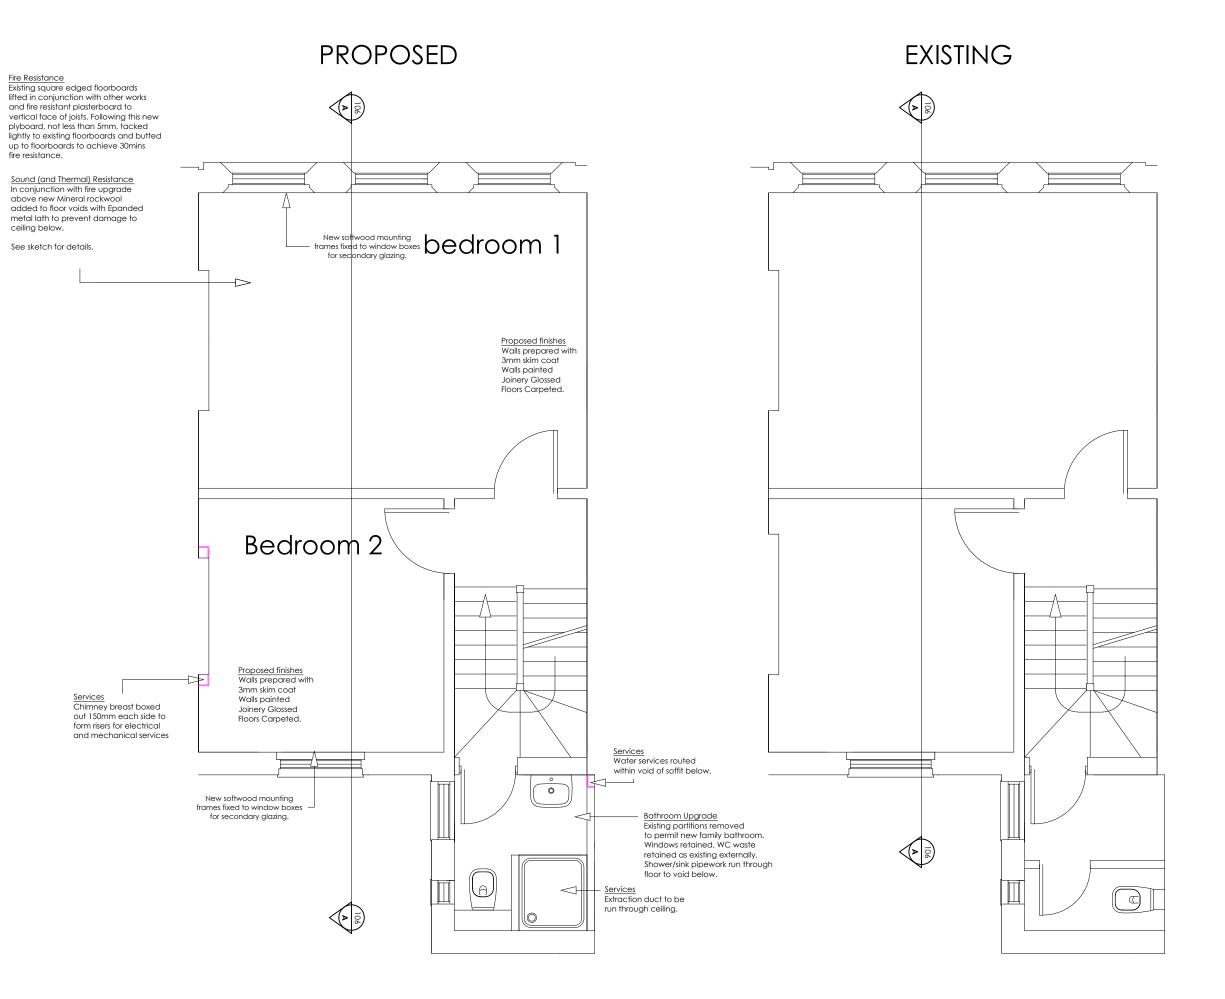

## Notes

Do not scale from this drawing, except for planning purposes. Figured dimensions only are to be taken from this drawing. All dimensions to be checked on site. Any discrepancies are to be reported to the Contract Administrator prior to works or fabrication.

This drawing is to be read in conjunction with all relevant consultants and/or specialists' drawings/documents and any discrepancies or variations are to be notified to the Contract Administrator immediately.

This drawing is the property of HB Surveyors and Valuers. No reproduction without permission.

## Revisions

Rev Notes Dwn Date

Demolition/removal

Alteration/Upgrade

New works

Client
MOLINARI
Project
37 AND 38 MUSEUM STREET
LONDON WC1
Title
SECOND FLOOR 37
AS EXISTING AND PROPOSED

## **PLANNING**

Date Scale:Paper Drawn 28.10.14 1:50@A3 GW

Job Number Drawing Number A 17809 202

Portland House 4 Great Portland Street London W1W 8QJ

t: 020 7907 4500 f: 020 7907 4501

www.hbsv.com