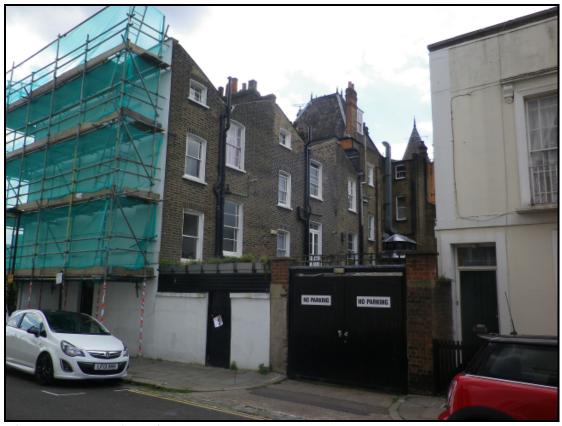

Photo 1: Front elevation

Photo 2: Rear elevation

Photo 3: Rear elevation

Photo 4: Existing air con units

Photo 5: facing towards Leighton Road

| Delegated Report (Members Briefing)                 |                  | Analysis sheet |                                  | Expiry Date:              | 14/08/2014 |  |
|-----------------------------------------------------|------------------|----------------|----------------------------------|---------------------------|------------|--|
|                                                     |                  | N/A / attached |                                  | Consultation Expiry Date: | 10/07/2014 |  |
| Officer                                             |                  |                | Application                      | Number(s)                 |            |  |
| Mandeep Chaggar                                     |                  |                | 2014/3365/P<br>2014/3394/L       |                           |            |  |
| Application Address                                 |                  |                | Drawing Numbers                  |                           |            |  |
| Assembly Hou<br>292 Kentish To<br>London<br>NW5 2TG |                  |                | Please see draft decision notice |                           |            |  |
| PO 3/4                                              | Area Team Signat | ure C&UD       | Authorised                       | Officer Signature         |            |  |
|                                                     |                  |                |                                  |                           |            |  |
| Proposal/s                                          |                  |                |                                  |                           |            |  |

#### 1. Proposal

- 1.1 Planning permission and listed building consent are sought for:
- A passenger lift is proposed on the rear north elevation. The lift shaft would be 1.5m wide, 2m deep and approximately 10.8m high.
- Three existing AC condensers would be relocated on the roof along with the installation of two new AC condensers.
- Proposed steel fire escape located to the rear of the property on the north-east side of the property.
- Existing kitchen ducting rerouted below new lift pit to rise through existing rooflight well and boxed in above bar walk.
- Internal alterations include demolishing walls and erecting new internal walls to form bedroom
  and shower rooms with acoustic performance walls to separate bedrooms. An existing rooflight
  on the first floor would be removed and roofed over to allow for kitchen duct risers. A window
  would be converted to a fire exit door on the second and third floor.
- The above works are all relate to the refurbishment and reconfiguration of the upper floors for continued use as ancillary guest accommodation for seven bedrooms.
  - 1.2 The main issues of consideration are:
- Land use
- Conservation and Design
- Amenity for future occupiers
- Amenity