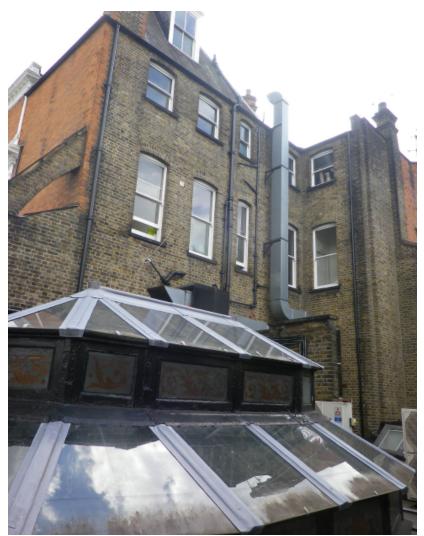

Photo 1: Front elevation

Photo 2: Rear elevation

Photo 3: Rear elevation

Photo 4: Existing air con units

Photo 5: facing towards Leighton Road

| Delegated Report (Members Briefing)                 |                  | Analysis sheet |                                  | Expiry Date:              | 14/08/2014 |  |
|-----------------------------------------------------|------------------|----------------|----------------------------------|---------------------------|------------|--|
|                                                     |                  | N/A / attached |                                  | Consultation Expiry Date: | 10/07/2014 |  |
| Officer                                             |                  |                | Application                      | Number(s)                 |            |  |
| Mandeep Chaggar                                     |                  |                | 2014/3365/P<br>2014/3394/L       |                           |            |  |
| Application Address                                 |                  |                | Drawing Numbers                  |                           |            |  |
| Assembly Hou<br>292 Kentish To<br>London<br>NW5 2TG |                  |                | Please see draft decision notice |                           |            |  |
| PO 3/4                                              | Area Team Signat | ure C&UD       | Authorised                       | Officer Signature         |            |  |
|                                                     |                  |                |                                  |                           |            |  |
| Proposal/s                                          |                  |                |                                  |                           |            |  |

#### 1. Proposal

- 1.1 Planning permission and listed building consent are sought for:
- A passenger lift is proposed on the rear north elevation. The lift shaft would be 1.5m wide, 2m deep and approximately 10.8m high.
- Three existing AC condensers would be relocated on the roof along with the installation of two new AC condensers.
- Proposed steel fire escape located to the rear of the property on the north-east side of the property.
- Existing kitchen ducting rerouted below new lift pit to rise through existing rooflight well and boxed in above bar walk.
- Internal alterations include demolishing walls and erecting new internal walls to form bedroom
  and shower rooms with acoustic performance walls to separate bedrooms. An existing rooflight
  on the first floor would be removed and roofed over to allow for kitchen duct risers. A window
  would be converted to a fire exit door on the second and third floor.
- The above works are all relate to the refurbishment and reconfiguration of the upper floors for continued use as ancillary guest accommodation for seven bedrooms.
  - 1.2 The main issues of consideration are:
- Land use
- Conservation and Design
- Amenity for future occupiers
- Amenity

#### 3. Conservation and Design

- 3.1 The building is a Grade II listed building (listed in 1985) and is in the Kentish Town Conservation Area. The building occupies a prominent corner position and is visible in long views looking north up Kentish Town Road.
- 3.2 Policy DP25 of Camden's Development Policies (Conserving Camden's Heritage) allows for alterations and extensions to a listed building, "where it considers that this would not cause harm to the special interest of the building".
- 3.3 The planning and listed building applications propose a rear extension from first to third floor level within a recess, to accommodate a lift shaft. The works would allow internal alterations for the change of use of part of the upper floors from ancillary use to guest accommodation.
- 3.4 The proposed lift shaft would be located to the rear of the building and would not rise above the terminating height of the existing building. It is considered the lift shaft, by reason of its overall height, scale; position would not be a bulky addition and would be sympathetic to the listed building and not detract from the conservation area.
- 3.5 The AC units would be located on the existing flat roof around the roof lantern. Three AC units would be relocated with two additional AC units installed. The proposed plant to the flat roof would be incorporated in a sympathetic manner. The plant would not be the subject of public views, but would be the subject of private views, albeit obscured by the existing roof lantern. Whilst the plant would have some impact in terms of its visibility from the rear, such alterations in this location are not considered harmful to the character or appearance of the host building and surrounding area.
- 3.6 The conservation officer had no objections to the proposal subject to conditions. This would ensure samples of materials to be used in the construction of the external surfaces of the extension, samples of materials or detailed drawings have been submitted and approved by the LPA, a structural engineers report outlining the works needed and the proposed method of installing the new lift, and no lights, meter boxes, flues, vents or pipes, and no telecommunications equipment, alarm boxes, television aerials or satellite dishes shall be fixed or installed on the external face of the buildings, without the prior approval in writing of the Council.
- 3.7 It is concluded that the proposals would not cause damage or loss to the significance of the heritage asset and are sympathetic to the scale, mass and height of the listed building, with minimal