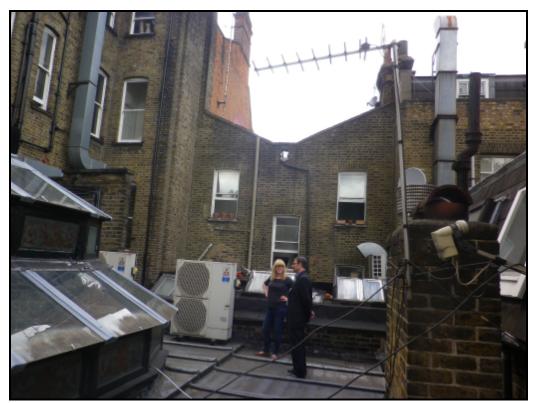

Photo 1: Front elevation

Photo 2: Rear elevation

Photo 3: Rear elevation

Photo 4: Existing air con units

Photo 5: facing towards Leighton Road

| Delegated Report (Members Briefing)                 |                  | Analysis sheet |                                  | Expiry Date:              | 14/08/2014 |  |
|-----------------------------------------------------|------------------|----------------|----------------------------------|---------------------------|------------|--|
|                                                     |                  | N/A / attached |                                  | Consultation Expiry Date: | 10/07/2014 |  |
| Officer                                             |                  |                | Application                      | Number(s)                 |            |  |
| Mandeep Chaggar                                     |                  |                | 2014/3365/P<br>2014/3394/L       |                           |            |  |
| Application Address                                 |                  |                | Drawing Numbers                  |                           |            |  |
| Assembly Hou<br>292 Kentish To<br>London<br>NW5 2TG |                  |                | Please see draft decision notice |                           |            |  |
| PO 3/4                                              | Area Team Signat | ure C&UD       | Authorised                       | Officer Signature         |            |  |
|                                                     |                  |                |                                  |                           |            |  |
| Proposal/s                                          |                  |                |                                  |                           |            |  |

#### 1. Proposal

- 1.1 Planning permission and listed building consent are sought for:
- A passenger lift is proposed on the rear north elevation. The lift shaft would be 1.5m wide, 2m deep and approximately 10.8m high.
- Three existing AC condensers would be relocated on the roof along with the installation of two new AC condensers.
- Proposed steel fire escape located to the rear of the property on the north-east side of the property.
- Existing kitchen ducting rerouted below new lift pit to rise through existing rooflight well and boxed in above bar walk.
- Internal alterations include demolishing walls and erecting new internal walls to form bedroom
  and shower rooms with acoustic performance walls to separate bedrooms. An existing rooflight
  on the first floor would be removed and roofed over to allow for kitchen duct risers. A window
  would be converted to a fire exit door on the second and third floor.
- The above works are all relate to the refurbishment and reconfiguration of the upper floors for continued use as ancillary guest accommodation for seven bedrooms.
  - 1.2 The main issues of consideration are:
- Land use
- Conservation and Design
- Amenity for future occupiers
- Amenity

#### 3. Conservation and Design

- 3.1 The building is a Grade II listed building (listed in 1985) and is in the Kentish Town Conservation Area. The building occupies a prominent corner position and is visible in long views looking north up Kentish Town Road.
- 3.2 Policy DP25 of Camden's Development Policies (Conserving Camden's Heritage) allows for alterations and extensions to a listed building, "where it considers that this would not cause harm to the special interest of the building".
- 3.3 The planning and listed building applications propose a rear extension from first to third floor level within a recess, to accommodate a lift shaft. The works would allow internal alterations for the change of use of part of the upper floors from ancillary use to guest accommodation.
- 3.4 The proposed lift shaft would be located to the rear of the building and would not rise above the terminating height of the existing building. It is considered the lift shaft, by reason of its overall height, scale; position would not be a bulky addition and would be sympathetic to the listed building and not detract from the conservation area.
- 3.5 The AC units would be located on the existing flat roof around the roof lantern. Three AC units would be relocated with two additional AC units installed. The proposed plant to the flat roof would be incorporated in a sympathetic manner. The plant would not be the subject of public views, but would be the subject of private views, albeit obscured by the existing roof lantern. Whilst the plant would have some impact in terms of its visibility from the rear, such alterations in this location are not considered harmful to the character or appearance of the host building and surrounding area.
- 3.6 The conservation officer had no objections to the proposal subject to conditions. This would ensure samples of materials to be used in the construction of the external surfaces of the extension, samples of materials or detailed drawings have been submitted and approved by the LPA, a structural engineers report outlining the works needed and the proposed method of installing the new lift, and no lights, meter boxes, flues, vents or pipes, and no telecommunications equipment, alarm boxes, television aerials or satellite dishes shall be fixed or installed on the external face of the buildings, without the prior approval in writing of the Council.
- 3.7 It is concluded that the proposals would not cause damage or loss to the significance of the heritage asset and are sympathetic to the scale, mass and height of the listed building, with minimal