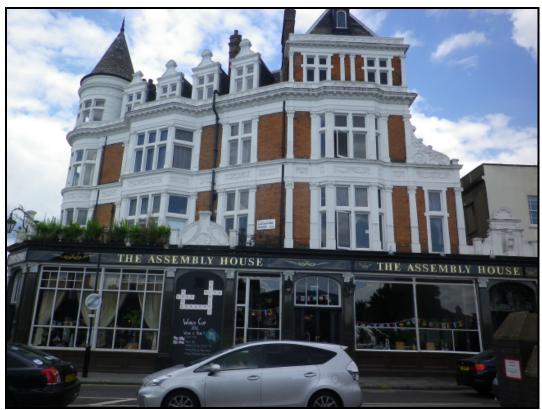

Photo 1: Front elevation

Photo 2: Rear elevation

Photo 3: Rear elevation

Photo 4: Existing air con units

Photo 5: facing towards Leighton Road

| Delegated Report (Members Briefing)                 |                  | Analysis sheet |                                  | Expiry Date:              | 14/08/2014 |  |
|-----------------------------------------------------|------------------|----------------|----------------------------------|---------------------------|------------|--|
|                                                     |                  | N/A / attached |                                  | Consultation Expiry Date: | 10/07/2014 |  |
| Officer                                             |                  |                | Application                      | Number(s)                 |            |  |
| Mandeep Chaggar                                     |                  |                | 2014/3365/P<br>2014/3394/L       |                           |            |  |
| Application Address                                 |                  |                | Drawing Numbers                  |                           |            |  |
| Assembly Hou<br>292 Kentish To<br>London<br>NW5 2TG |                  |                | Please see draft decision notice |                           |            |  |
| PO 3/4                                              | Area Team Signat | ure C&UD       | Authorised                       | Officer Signature         |            |  |
|                                                     |                  |                |                                  |                           |            |  |
| Proposal/s                                          |                  |                |                                  |                           |            |  |

# **Site Description**

The site is located at the junction of Kentish Town Road and Leighton Road, immediately to the north of Kentish Town underground station. The building is a Grade II listed building (listed in 1985) and is in the Kentish Town Conservation Area. The building occupies a prominent corner position and is visible in long views looking north up Kentish Town Road. The building dates from c.1898 and is designed in the French Chateau style. The property is currently used as a public house on the ground floor with ancillary staff accommodation on the first, second and third floors.