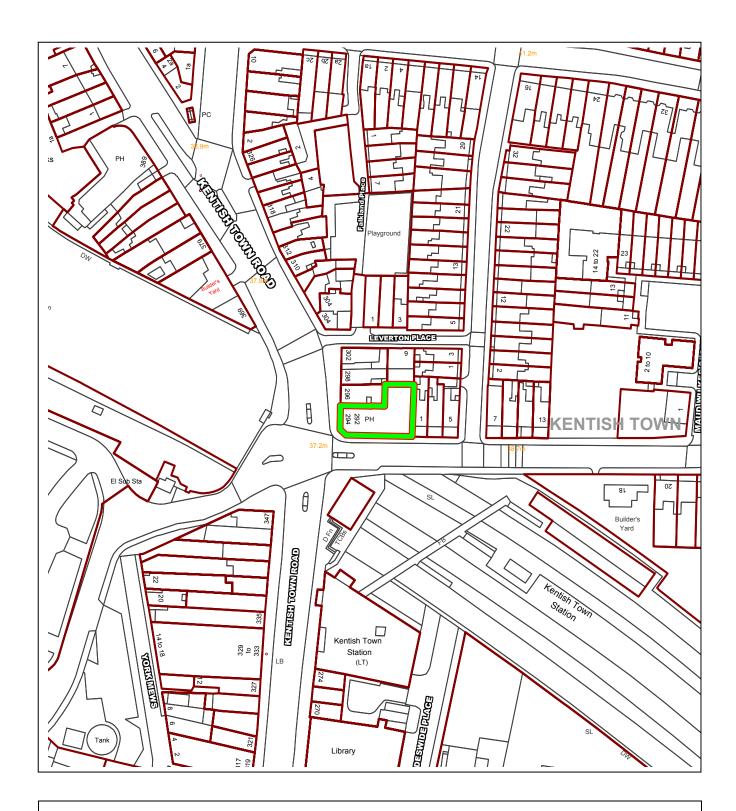

# Assembly House, 292 Kentish Town Road

This material has been reproduced from Ordnance Survey digital map data with the permission of the controller of Her Majesty's Stationery Office,  $\bigcirc$  Crown Copyright.

# **Site Description**

The site is located at the junction of Kentish Town Road and Leighton Road, immediately to the north of Kentish Town underground station. The building is a Grade II listed building (listed in 1985) and is in the Kentish Town Conservation Area. The building occupies a prominent corner position and is visible in long views looking north up Kentish Town Road. The building dates from c.1898 and is designed in the French Chateau style. The property is currently used as a public house on the ground floor with ancillary staff accommodation on the first, second and third floors.