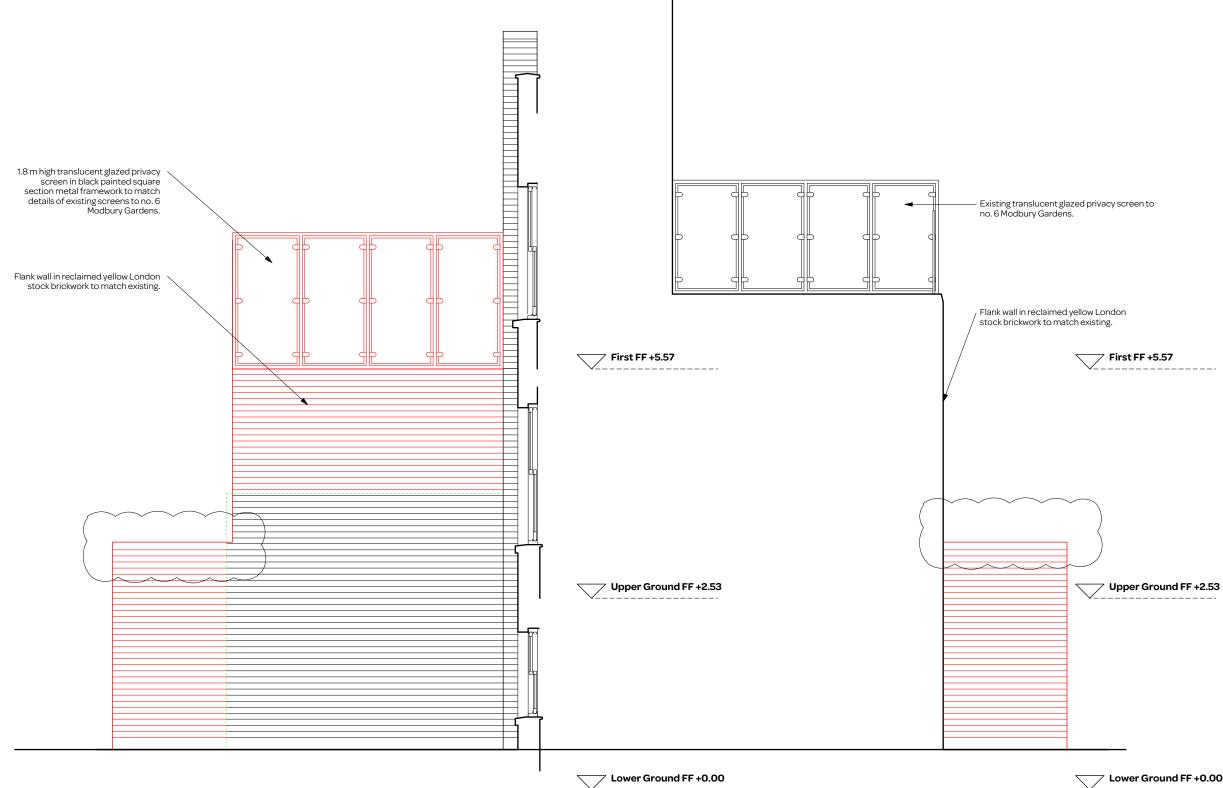

au Lower Ground FF +0.00

notes:

General notes: 1. All dimensions are in millimeters unless noted

All dimensions are in millimeters unless noted otherwise.
All dimensions shall be verified on site before proceeding with the work.
Square Feet Architects shall be notified in writing of any discrepancies.

Party Wall Act 1996: Note: If the project progresses onto site without the involvement of Square Feet Architects the Client must seek advice prior to commencement of the planned works as detailed on the drawings to establish whether the works fall within the scope of the Act which required adjoining property owners to be served with a statutory notice.

C.D.M. Regulations 2007: These drawings have been produced for the purpose of applying for Planning and Building Regulations only. If t