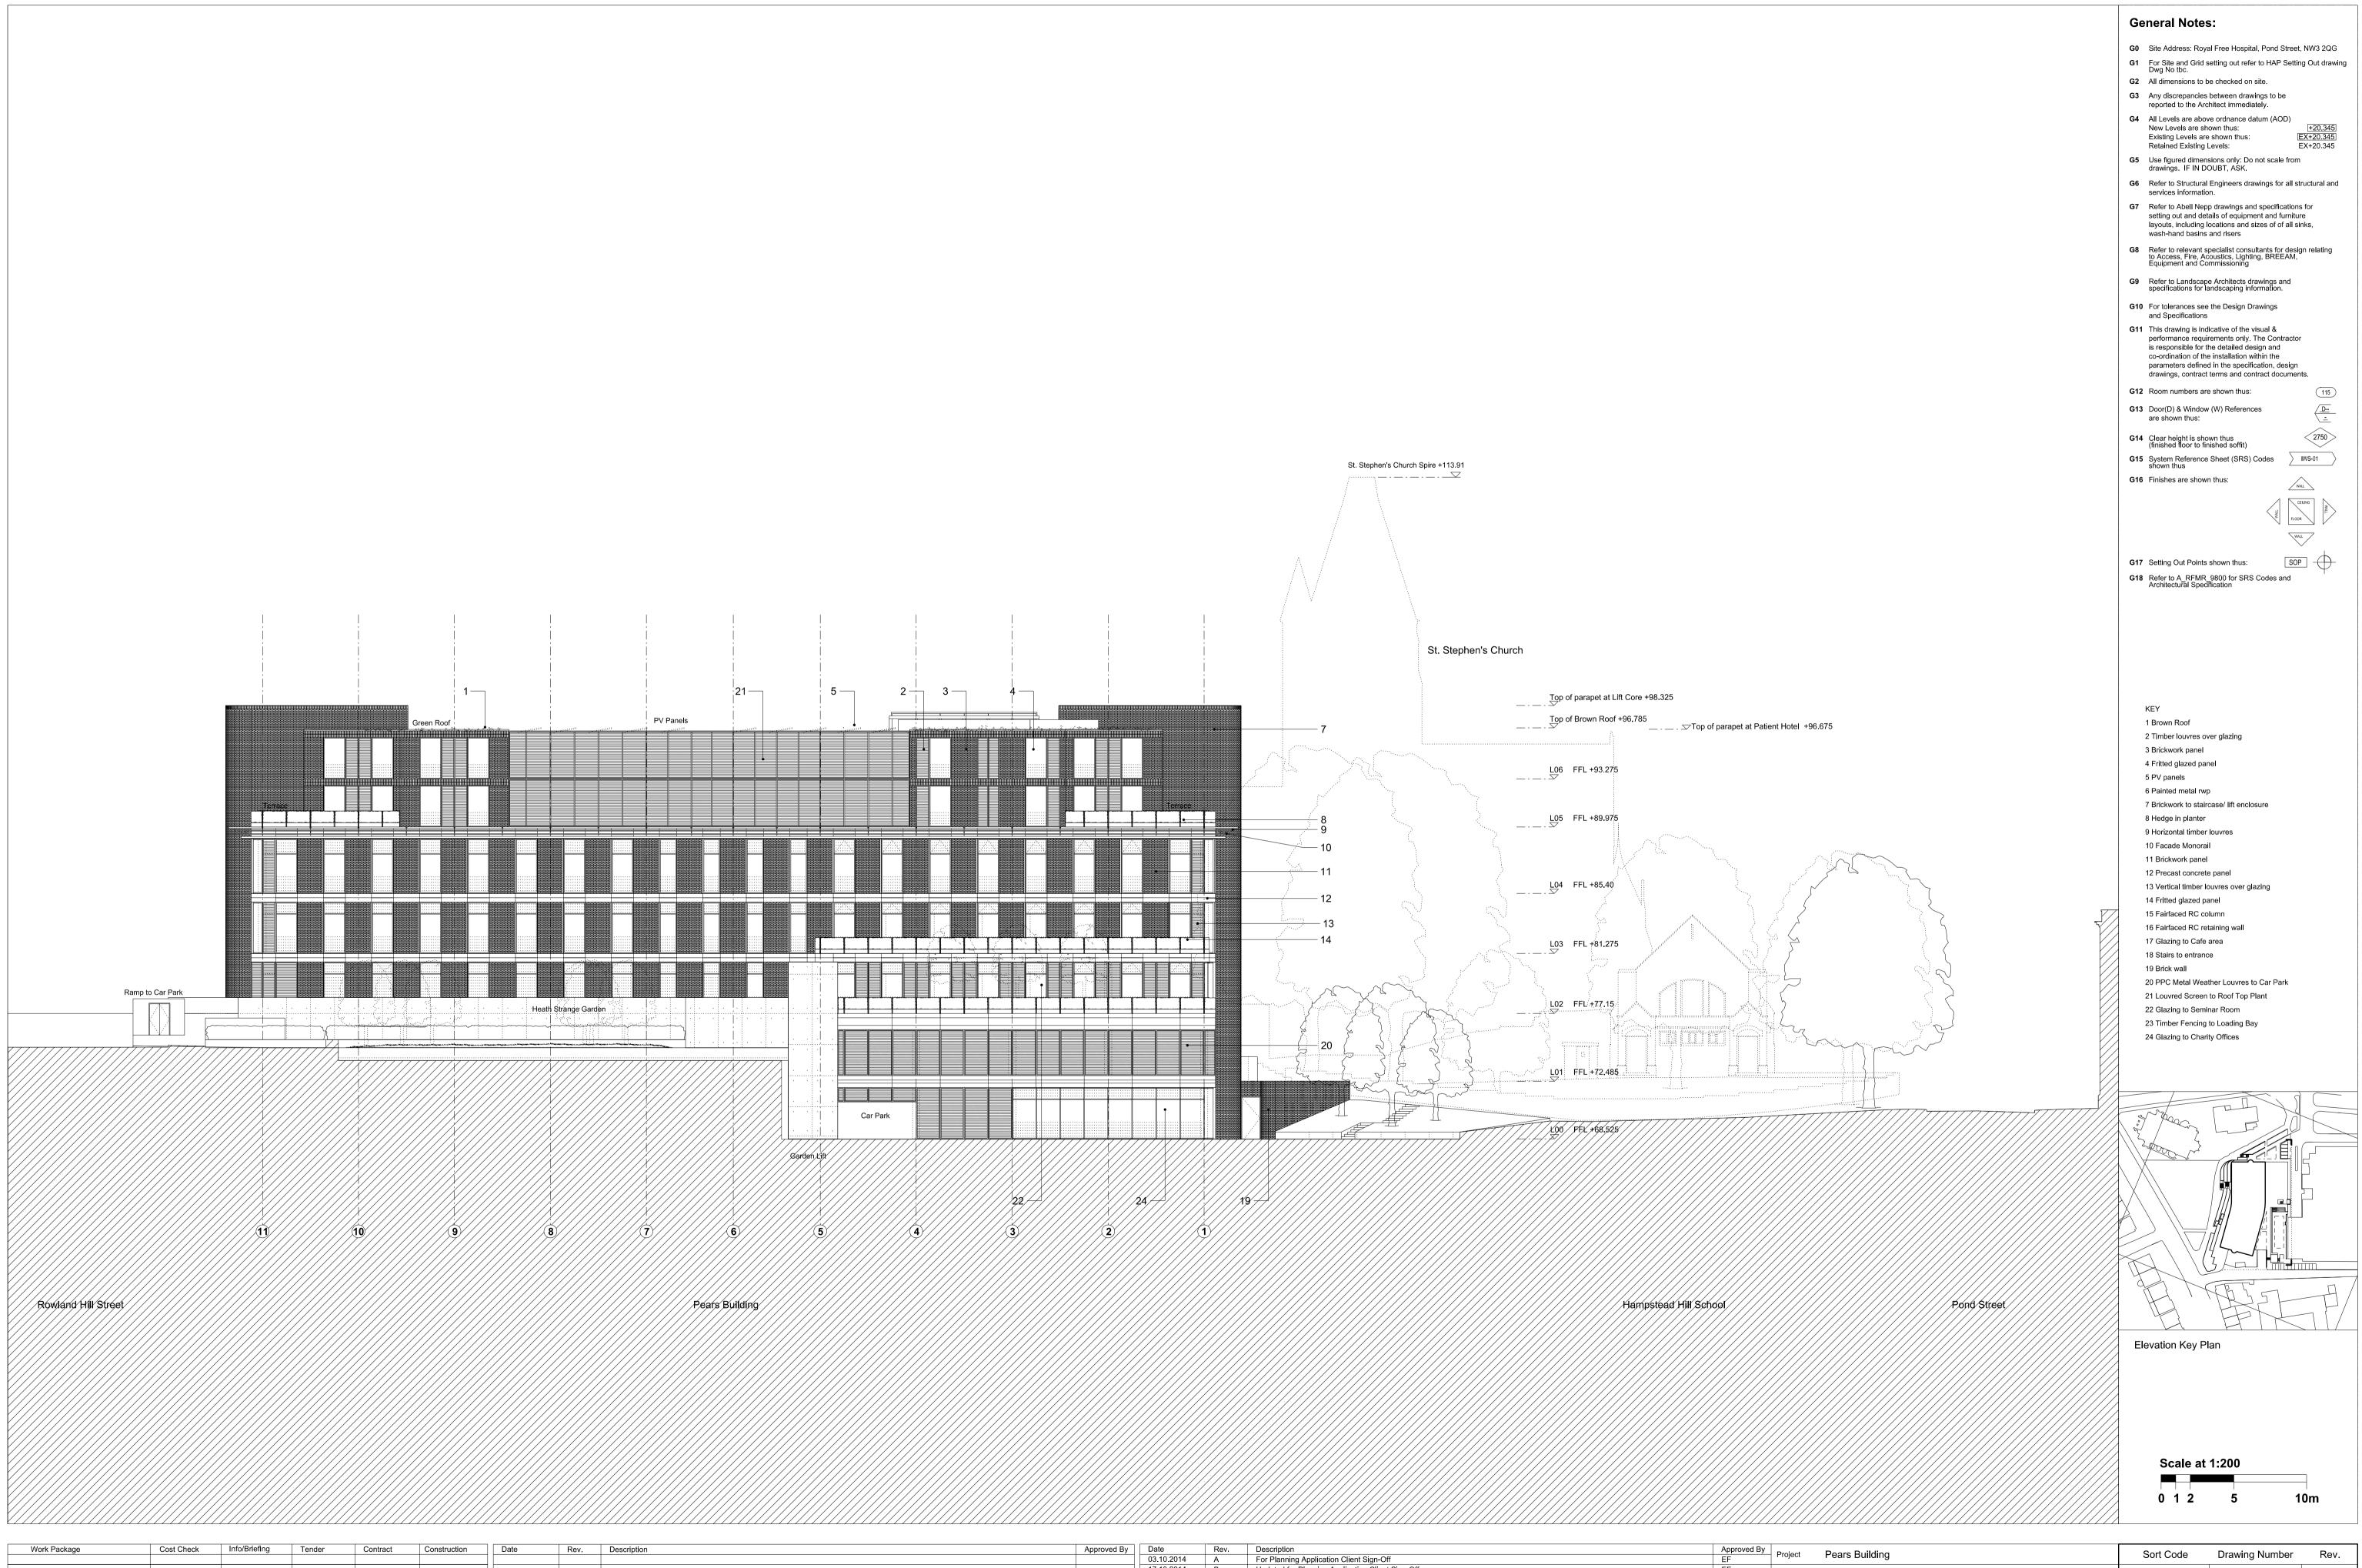

| Work Package                | Cost Check                   | Info/Briefing       | Tender         | Contract         | Construction            | Date            | Rev.       | Description                                                                                               | pproved By Date | Rev. | Description                                      | Appro | ved By Broise | at Dooro Puilding                          | Sort Codo                         | Drawing Number | - Boy   |
|-----------------------------|------------------------------|---------------------|----------------|------------------|-------------------------|-----------------|------------|-----------------------------------------------------------------------------------------------------------|-----------------|------|--------------------------------------------------|-------|---------------|--------------------------------------------|-----------------------------------|----------------|---------|
|                             |                              |                     |                |                  |                         |                 |            |                                                                                                           | 03.10.2014      | A    | For Planning Application Client Sign-Off         | EF    | Projec        | Project Pears Building                     | Sort Code                         | Drawing Number | er Rev. |
|                             |                              |                     |                |                  |                         |                 |            |                                                                                                           | 17.10.2014      | В    | Updated for Planning Application Client Sign-Off | EF    | Subio         | Proposed East Elevation                    |                                   |                |         |
|                             |                              |                     |                |                  |                         |                 |            |                                                                                                           | 27.10.2014      | С    | Submitted for Planning                           | EF    | Subjec        |                                            | A/RFMR                            | 2103           |         |
|                             |                              |                     |                |                  |                         |                 |            |                                                                                                           | 08.12.2014      | D    | Issued for Information                           | EF    |               |                                            |                                   | 2103           |         |
|                             |                              |                     |                |                  |                         |                 |            |                                                                                                           | 22.12.2014      | E    | Minor Design Development                         | EF    |               |                                            |                                   |                |         |
|                             |                              |                     |                |                  |                         |                 |            |                                                                                                           | 04.02.2015      | F    | Amendments to roof apparatus                     | EF    | Anabite       | hitects Hopkins Architects Partnership LLP |                                   |                |         |
|                             |                              |                     |                |                  |                         |                 |            |                                                                                                           |                 |      |                                                  |       | Archite       | 27 Broadley Terrace London NW1 6LG         | Deta 02.10.2014 Scala 1:200 at 41 |                |         |
|                             |                              |                     |                |                  |                         |                 |            |                                                                                                           |                 |      |                                                  |       |               | T: 020 7724 1751 E: majl@hopkins.co.uk     | Date 03.10.2014 Scale 1:200 at A1 |                |         |
|                             |                              |                     |                |                  |                         |                 |            |                                                                                                           |                 |      |                                                  |       |               |                                            |                                   |                |         |
| Convright Honkins Architect | te Partnershin I I P Registe | ered in England num | nber 00350976  | Registered addre | ese 27 Broadley Terra   | e London NW1 6  |            | nt Scale I lee Figured Dimensions Only All Dimensions to be checked on site Original Drawing Size A1 (L)  |                 |      |                                                  | ·     |               |                                            |                                   |                |         |
| Copyright Hopkins Architect | ts Partnership LLP. Registe  | ered in England nun | nber: OC350976 | Registered addre | ess: 27 Broadley Terrac | e London NW1 6L | SLG Do Not | ot Scale. Use Figured Dimensions Only. All Dimensions to be checked on site. Original Drawing Size A1 (L) |                 |      |                                                  |       |               |                                            |                                   |                |         |