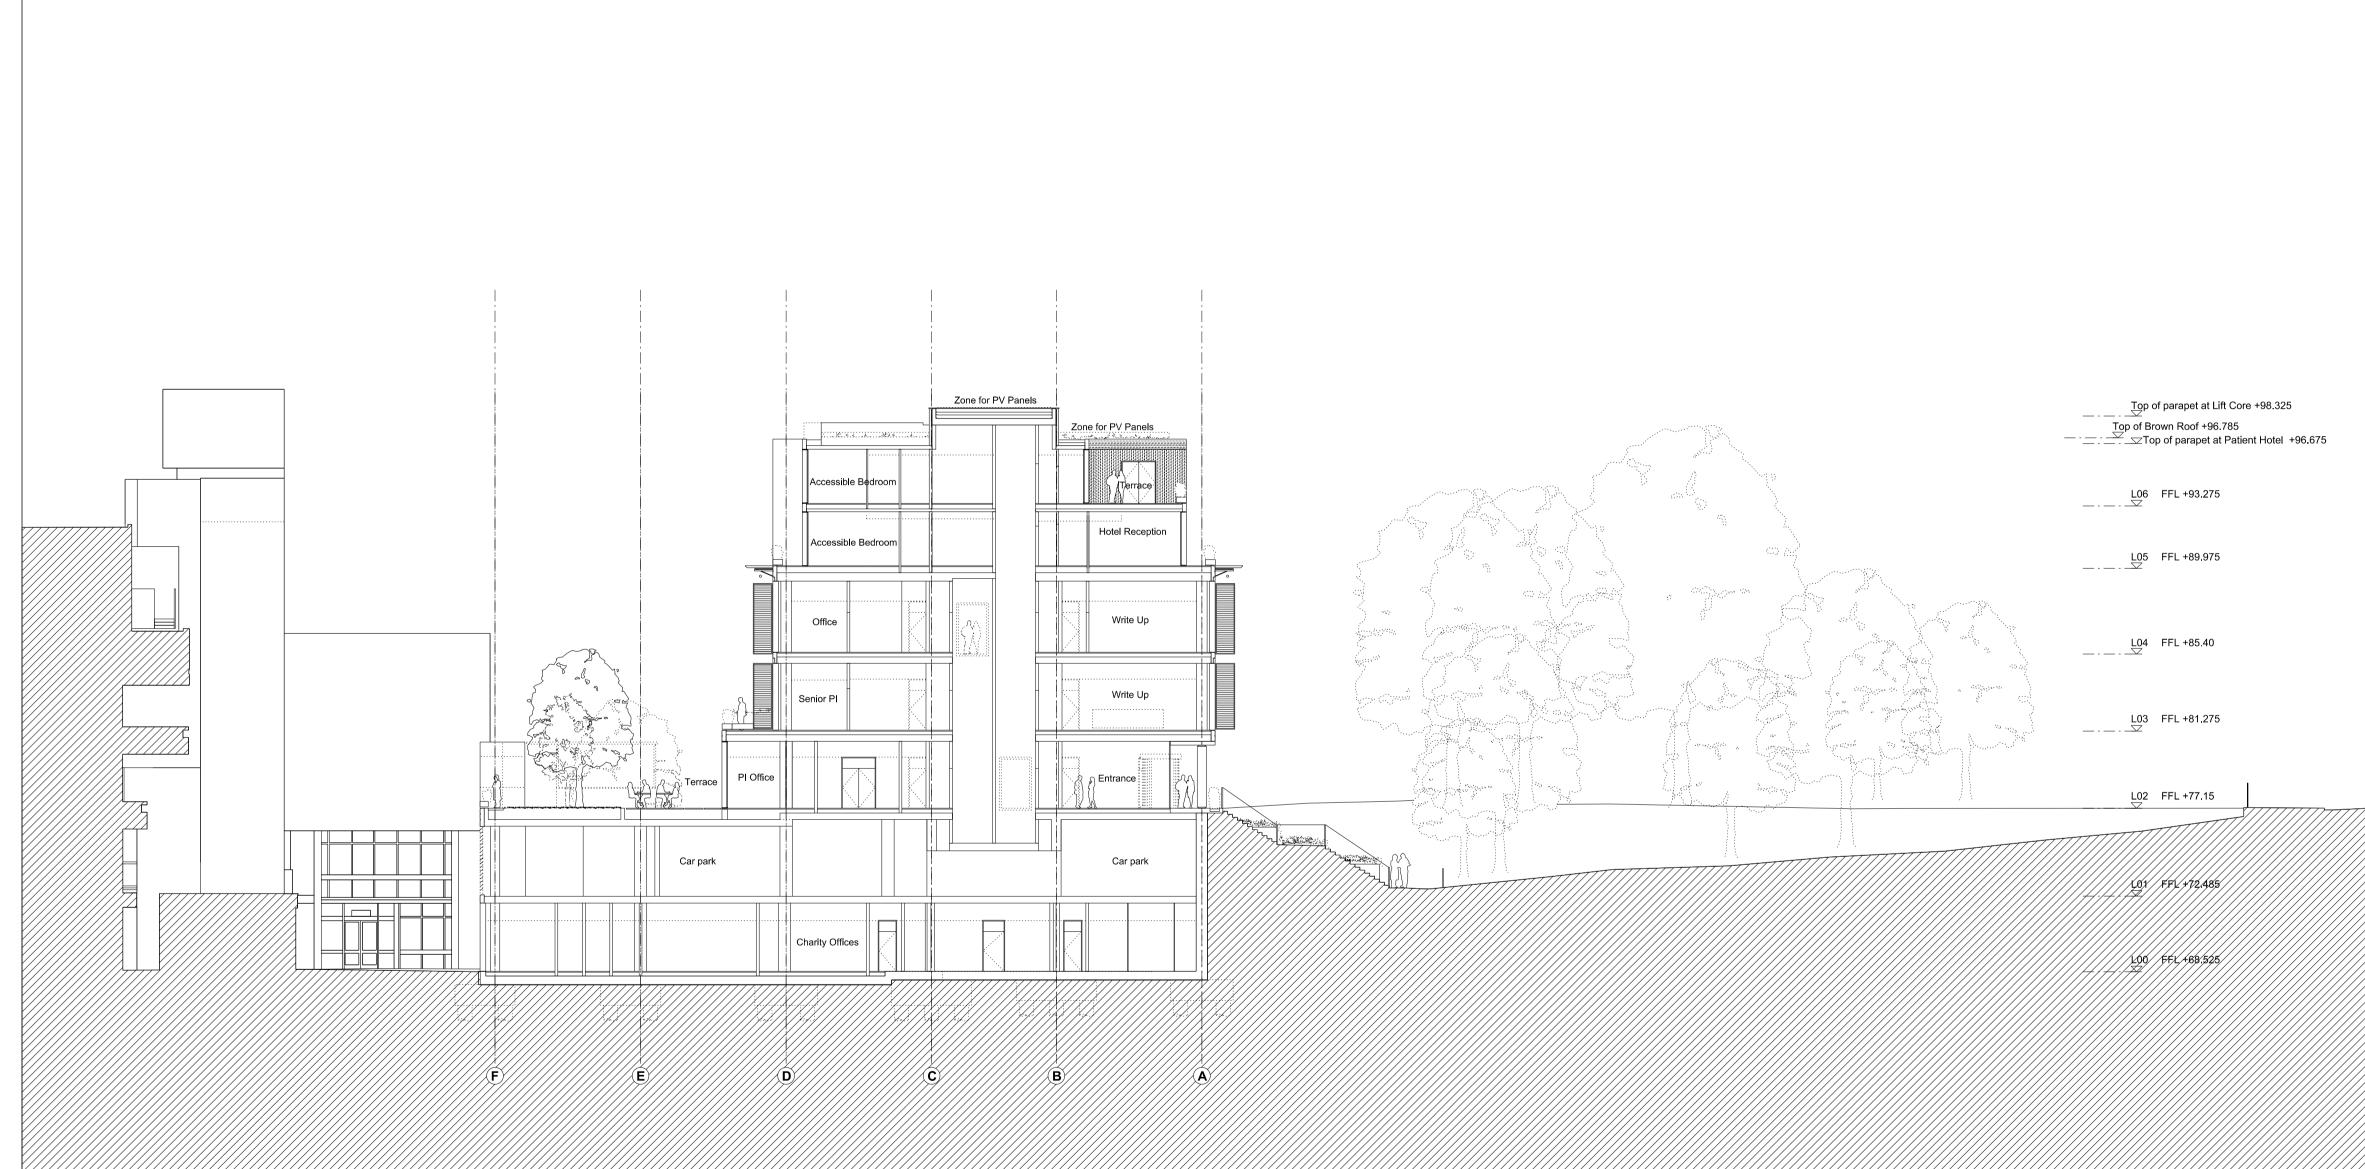

Royal Free Hospital

Blue Light Route

Pears Building

| Work Package | Cost Check | Info/Briefing | Tender | Contract | Construction | Date | Rev. | Description Approved | By Date    | Rev. | Description                                | Appr | roved By Project                              | at Deero Building                      | Sort Code | Drowing Number |      |
|--------------|------------|---------------|--------|----------|--------------|------|------|----------------------|------------|------|--------------------------------------------|------|-----------------------------------------------|----------------------------------------|-----------|----------------|------|
|              |            |               |        |          |              |      |      |                      | 03.10.2014 | A    | A For Planning Application Client Sign-Off | EF   | F                                             | Pears Building                         | Solt Code | Drawing Number |      |
|              |            |               |        |          |              |      |      |                      | 27.10.2014 | В    | Submitted for Planning                     | EF   | F Subio                                       | Subject Cross Section<br>Section B-B   | A/RFMR    |                |      |
|              |            |               |        |          |              |      |      |                      | 04.02.2015 | С    | Amendments to roof apparatus               | EF   | F Subje                                       |                                        |           | 2201           |      |
|              |            |               |        |          |              |      |      |                      |            |      |                                            |      |                                               |                                        |           |                |      |
|              |            |               |        |          |              |      |      |                      |            |      |                                            |      | Architects Hopkins Architects Partnership LLP |                                        |           |                |      |
|              |            |               |        |          |              |      |      |                      |            |      |                                            |      |                                               | Date 03.10.2014 Scale 1:20             |           |                |      |
|              |            |               |        |          |              |      |      |                      |            |      |                                            |      | 27 Broadley Terrace, London, NW1 6LG          |                                        |           | 1.200          |      |
|              |            |               |        |          |              |      |      |                      |            |      |                                            |      |                                               | T: 020 7724 1751 E: mail@hopkins.co.uk |           |                | .200 |
|              |            |               |        |          |              |      |      |                      |            |      |                                            |      |                                               |                                        |           |                |      |