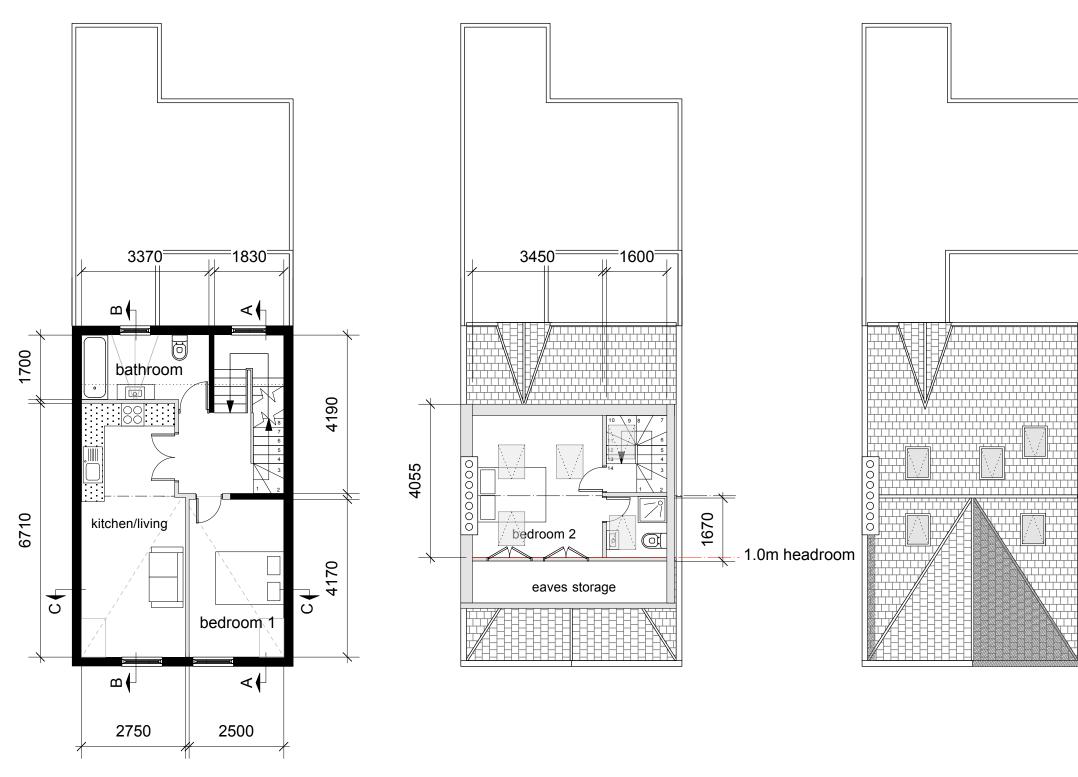

0 1 2 3 4

Proposed Second Floor Plan

Proposed Third Floor Plan

Proposed Roof Plan

| 1 | <br>5m | revisions                                                                                                                                                                                                                                                              |
|---|--------|------------------------------------------------------------------------------------------------------------------------------------------------------------------------------------------------------------------------------------------------------------------------|
|   |        | A 20/06/2014 dormer reduced in size, stair amendment, roof plan added.                                                                                                                                                                                                 |
|   |        | <b>B - 1/07/2014</b> rear dormer removed.                                                                                                                                                                                                                              |
| - |        |                                                                                                                                                                                                                                                                        |
|   |        |                                                                                                                                                                                                                                                                        |
|   |        |                                                                                                                                                                                                                                                                        |
|   |        |                                                                                                                                                                                                                                                                        |
| _ |        |                                                                                                                                                                                                                                                                        |
|   |        |                                                                                                                                                                                                                                                                        |
|   |        |                                                                                                                                                                                                                                                                        |
|   |        |                                                                                                                                                                                                                                                                        |
|   |        |                                                                                                                                                                                                                                                                        |
|   |        | ike men al                                                                                                                                                                                                                                                             |
|   |        | 77TH (+44) 07515651778<br>FLOOR E: amy@77thfloor.com                                                                                                                                                                                                                   |
|   |        | Project<br>117 Kentish Town Road, London,<br>NW1 8PB                                                                                                                                                                                                                   |
|   |        | Title<br>Proposed Floor Plans                                                                                                                                                                                                                                          |
|   |        | Drawing NoRevisionScaleDate157 04B1:100 @A3May 2014                                                                                                                                                                                                                    |
|   |        | Do not scale off this drawings. All dimensions to be checked on site<br>prior to beginning works. report immediately in writing to project<br>architect if any discrepancies are found between this drawing and the<br>information recirded on site or give elsewhere. |