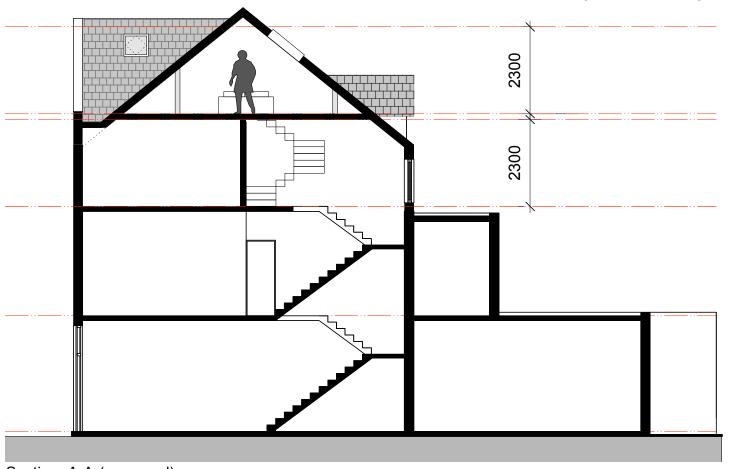

Section A-A (proposed)

## revisions

- A 20/06/2014 dormer reduced in size, ceilings dropped.
- **B 1/07/2014** rear dormer removed.
- C 26/01/2015 reposition of rooflights.

7/TH (+44) 07515651778 FLOOR E: amy@77thfloor.com

Project 117 Kentish Town Road, London, NW1 8PB

Title

Proposed Elevations & Section

Drawing No Revision
157 05 C

1:100 @A3 May 2014

not scale off this drawings. All dimensions to be checked on site or to beginning works, report immediately in writing to project hitect if any discrepancies are found between this drawing and the working registed as a five or give pleasebare.