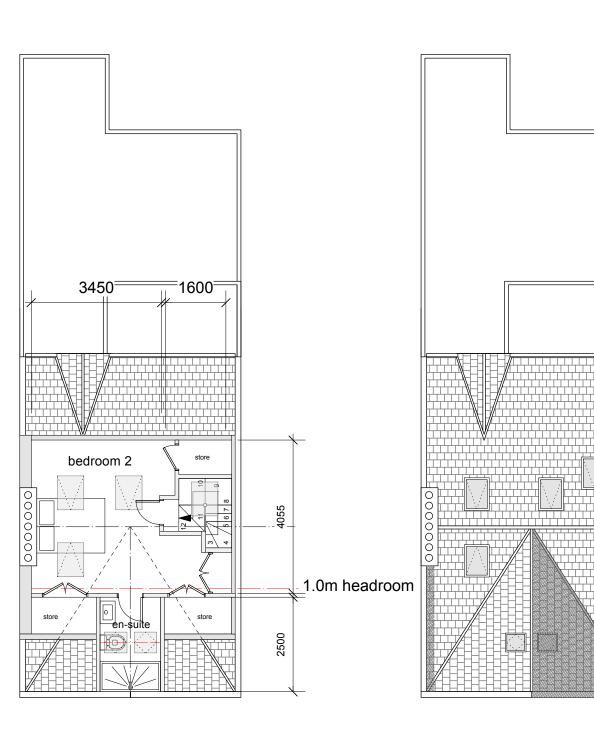

## 3370<sup>=</sup> 1830<sup>=</sup> <1 ω ( 1700 bathroom 6710 kitchen/living cbedroom 1 മ⊬ ⋖┞ 2750 2500

Proposed Second Floor Plan

Proposed Third Floor Plan

Proposed Roof Plan