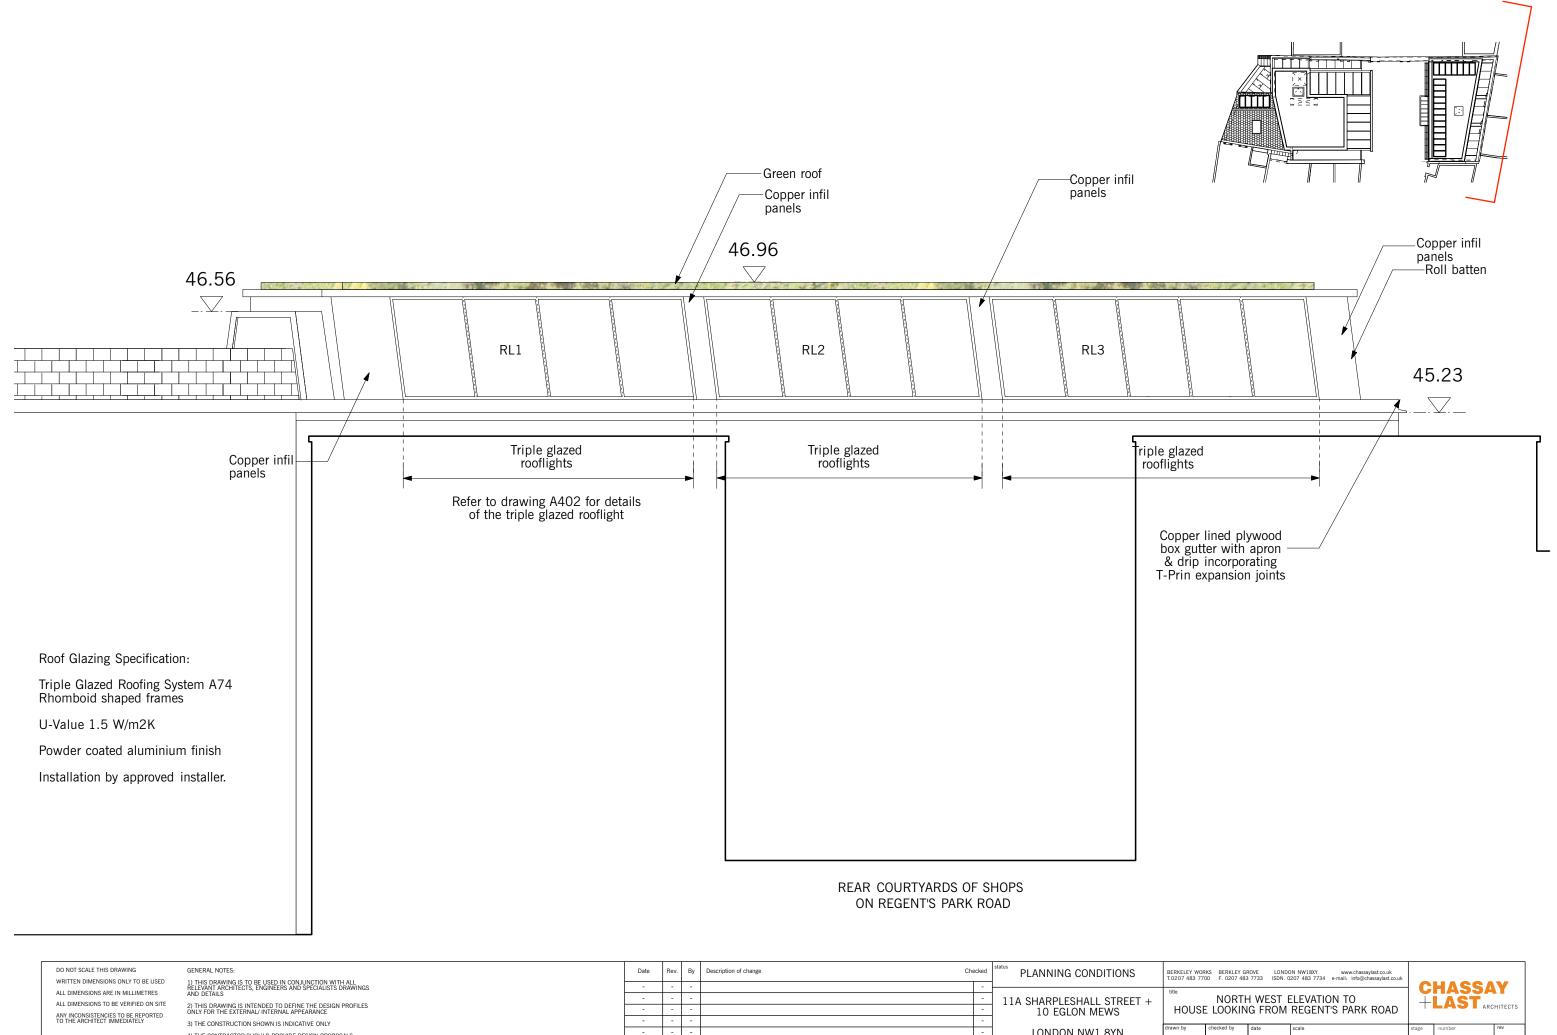

NT ARCHITECTS, ENGINEERS AND SPECIALISTS DRAWINGS
AND DETAILS

2) THIS DRAWING IS INTENDED TO DEFINE THE DESIGN PROFILES
ONLY FOR THE EXTERNAL INTERNAL APPEARANCE

3) THE CONSTRUCTION SHOWN IS INDICATIVE ONLY

4) THE CONTRACTOR SHOULD PROVIDE DESIGN PROPOSALS

| Date | Rev. | Ву | Description of change | Checked |   |
|------|------|----|-----------------------|---------|---|
| -    | -    | -  | -                     | JG      | ŀ |
| -    | -    | -  | -                     | -       |   |
| -    | -    | -  | -                     | JG      | 1 |
| -    | -    | -  | -                     | -       | 1 |
| -    | -    | -  | -                     | -       |   |
| -    | -    | -  | -                     | -       |   |

PLANNING CONDITIONS

10 EGLON MEWS PRIMROSE HILL

LONDON NW1 8YN



LONDON NW1 8YN 4) THE CONTRACTOR SHOULD PROVIDE DESIGN PROPOSALS MAY.12 1:50@A3 MS2/ PC/ A203 © CHASSAY + LAST ARCHITECTS