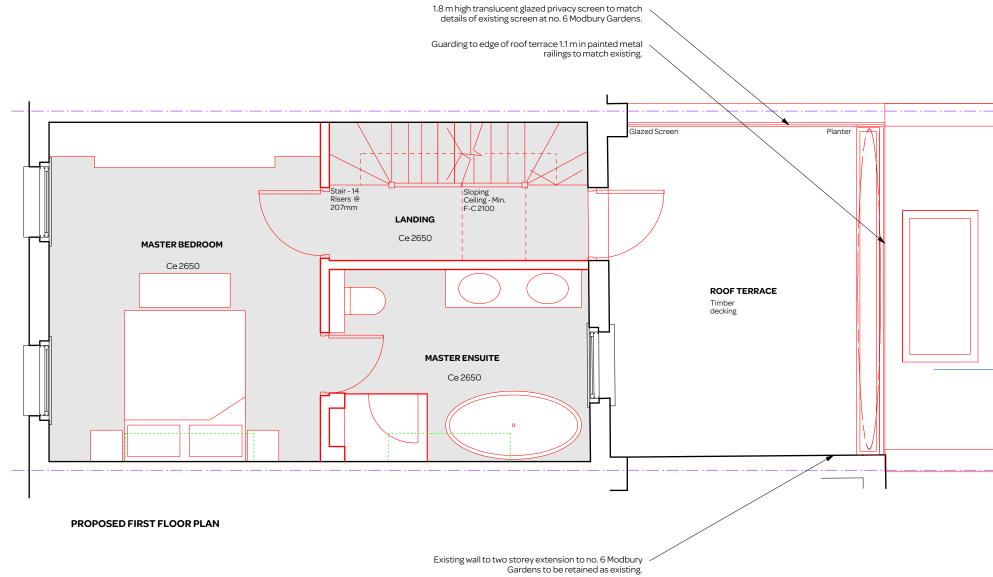

notes:

General notes: 1. All dimensions are in millimeters unless noted

All dimensions are in millimeters unless noted otherwise.
All dimensions shall be verified on site before proceeding with the work.
Square Feet Architects shall be notified in writing of any discrepancies.

Party Wall Act 1996: Note: If the project progresses onto site without the involvement of Square Feet Architects the Client must seek advice prior to commencement of the planned works as detailed on the drawings to establish whether the works fall within the scope of the Act which required adjoining property owners to be served with a statutory notice.

**C.D.M. Regulations 2007:** These drawings have been produced for the purpose of applying for Planning and Building Regulations only. If the project progresses