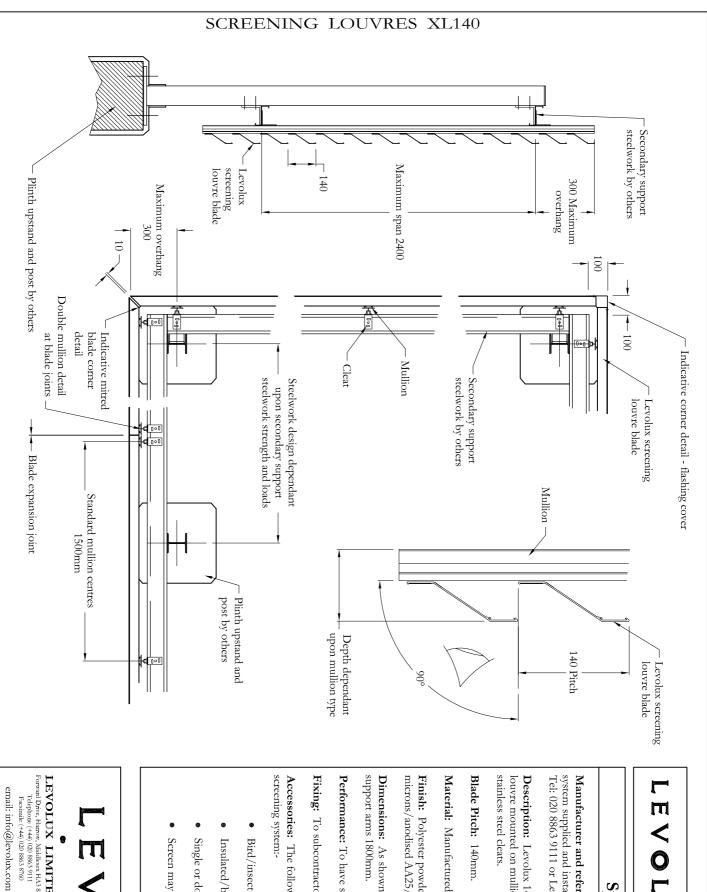

## Specification

system supplied and installed by Levolux Limited Tel: 020 8863 9111 or Levolux A.T. Limited Tel: 01452 500007. Manufacturer and reference: Levolux 140 XL screening louvre

stainless steel cleats. louvre mounted on mullions fixed to structure with adjustable Description: Levolux 140 XL continuous appearance screening

Blade Pitch: 140mm

Material: Manufactured from extruded aluminium alloy 6063 T6.

microns/anodised AA25/mill/PVDF. Finish: Polyester powder coated to RAL ...., average 60

support arms 1800mm. Dimensions: As shown on drawings; maximum span between

**Performance:** To have sight cut off at approximately 0°

Fixing: To subcontractors details

screening system:-Accessories: The following accessories are available with the

- Bird/insect mesh
- Insulated/blanking plate
- Single or double door access
- Screen may be mitred/flashed

00 LOUVRES TO.....

Drawing references:....

Manufacturer and reference: Levolux 950 140XL screen louvre system supplied

and installed by Levolux Ltd. Tel: 020 8863 9111.

**Description:** Extruded aluminium Z profile louvre fixed to structural mullions at 1500mm centres, fixed back to the cladding rails with stainless steel cleats

Blade Pitch: 140mm inverted

**Material:** Manufactured from extruded aluminium to BS1474 Alloy to 6063 T6.

Finish: Polyester powder coated to RAL .....

(anodised AA25 louvers only)

**Dimensions:** As shown on drawings.

**Corners:** Mitred or alternative corner flashing

Fixing: minimum grade A2 fixings

Accessories: Single/double doors using high quality extruded aluminium door

design with bespoke extrusions especially for the purpose of louvres.