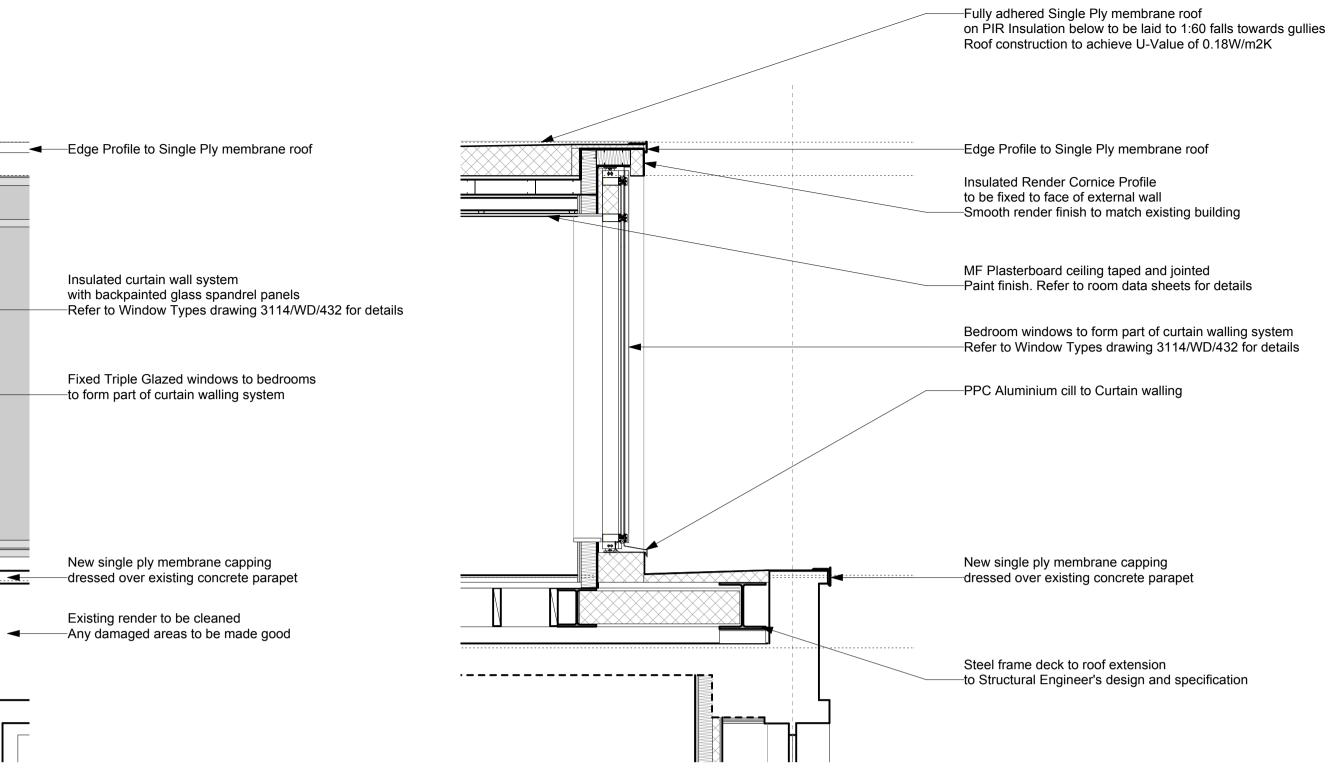

# NORTH ELEVATION

PLAN

# **SECTION B - SOUTH FACADE**

# 3114/WD/411

Scale Status Date Drawn Checked 1:25@ A1 TENDER 05/12/14 LB Drawing No. Revision

#### Drawing **Roof Extension Details**

Hub by Premier Inn Brook House, 2 - 16 Torrington Place London