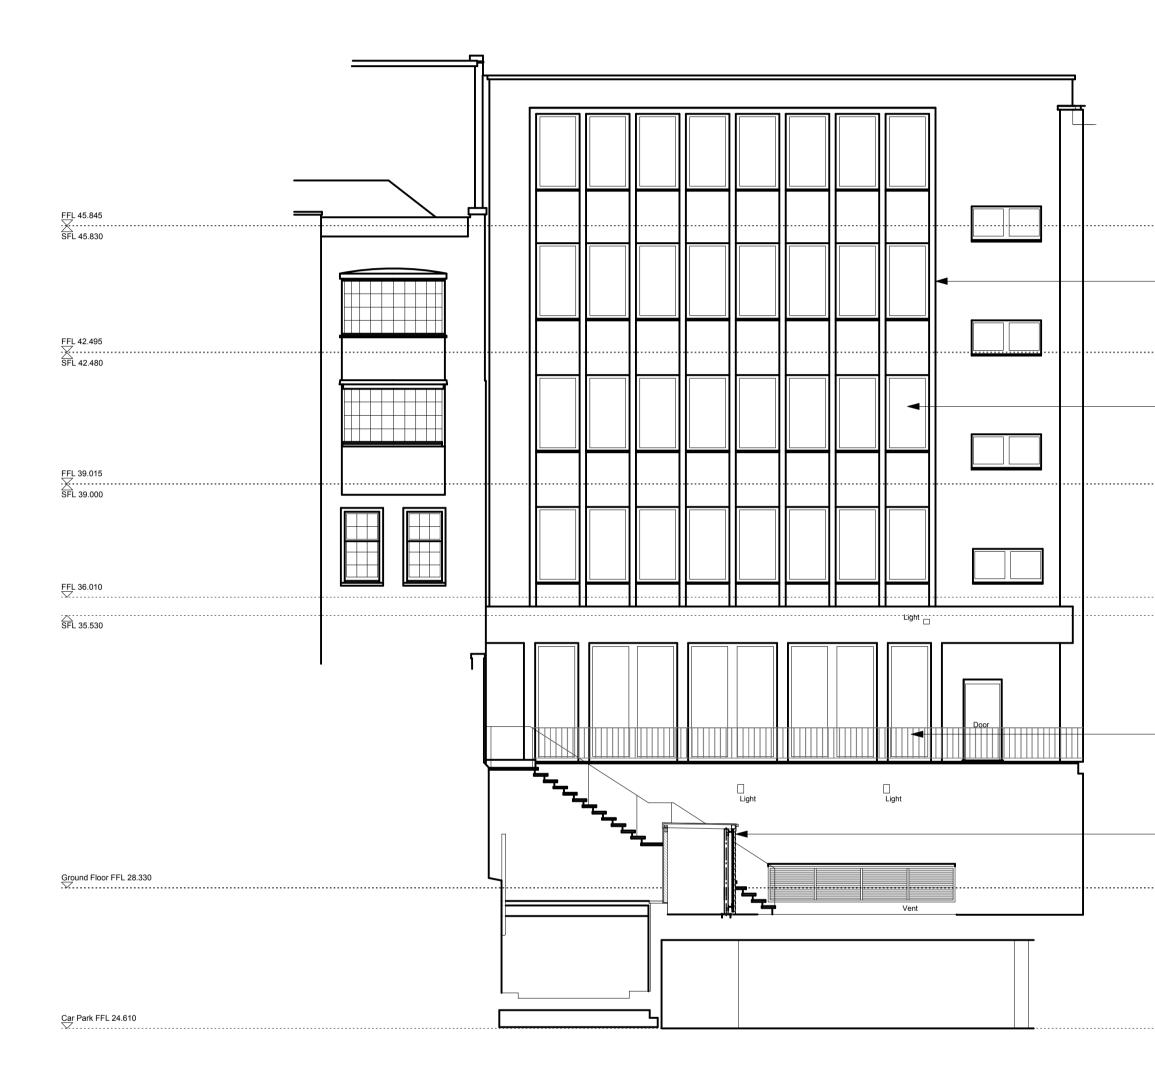

| ur | RAL 7004 Signal Grey        |            |
|----|-----------------------------|------------|
| 1  | 2)                          |            |
|    |                             |            |
|    | Top of Louvre Screen 54.24  | 45<br>∠    |
|    | Roc                         | of         |
|    | Finished Eaves Level 51.84  | 15         |
|    | Structural Roof Level 51.62 | 25         |
|    | Sixth Floc                  | or         |
|    | FFL 48.94<br>2<br>SFL 48.93 | <b>Z</b> - |
|    |                             |            |
|    | Fifth Floc                  | or         |
|    | FFL 45.12<br>SFL 45.17      | <b>.</b> - |
|    | Fourth Floc                 | r          |
|    | FFL 41.77<br>SFL 41.76      | 75         |
|    | Third Floo                  | r          |
|    | FFL 38.43<br>SFL 38.44      | 35         |
|    | Second Floo                 | or         |
|    | FFL 35.00<br>SFL 35.00      | 95         |
|    | First Floc                  | 35<br>Z    |
|    | Z<br>SFL 31.73              | 30         |
|    | Ground Floo                 | or         |
|    | FFL 35.00<br>SFL 35.00      | 95         |
|    | SFL 35.00                   | 50         |
|    | Basemer                     | nt         |
|    | SFL 24.57                   | 70<br>Z    |
|    |                             |            |
|    |                             |            |
|    |                             |            |
|    |                             |            |
|    | ~                           |            |

Date Drawn Checked 15/11/14 LB

Revision

**T1** 

3114/WD/213

Datum 20.00m AOD

Existing external render to be cleaned and made good. New protective coating to be applied to structural mullions to provide weatherproof protection to reinforced concrete structure —Coating to Structural Engineer's design and specification

Existing external windows to be overhauled with replacement seals, ironmongery and glazing as required Windows to be left clean, watertight and in full working order —Any window mounted fans or grilles to be removed and window reglazed

Existing Railings to be overhauled. Railings to be left safe and secure on completion Refer to drawing 3114/WD/470 for details of existing railing —and new escape walkway

New External Bin Store —Refer to drawing 3114/WD/475 for details