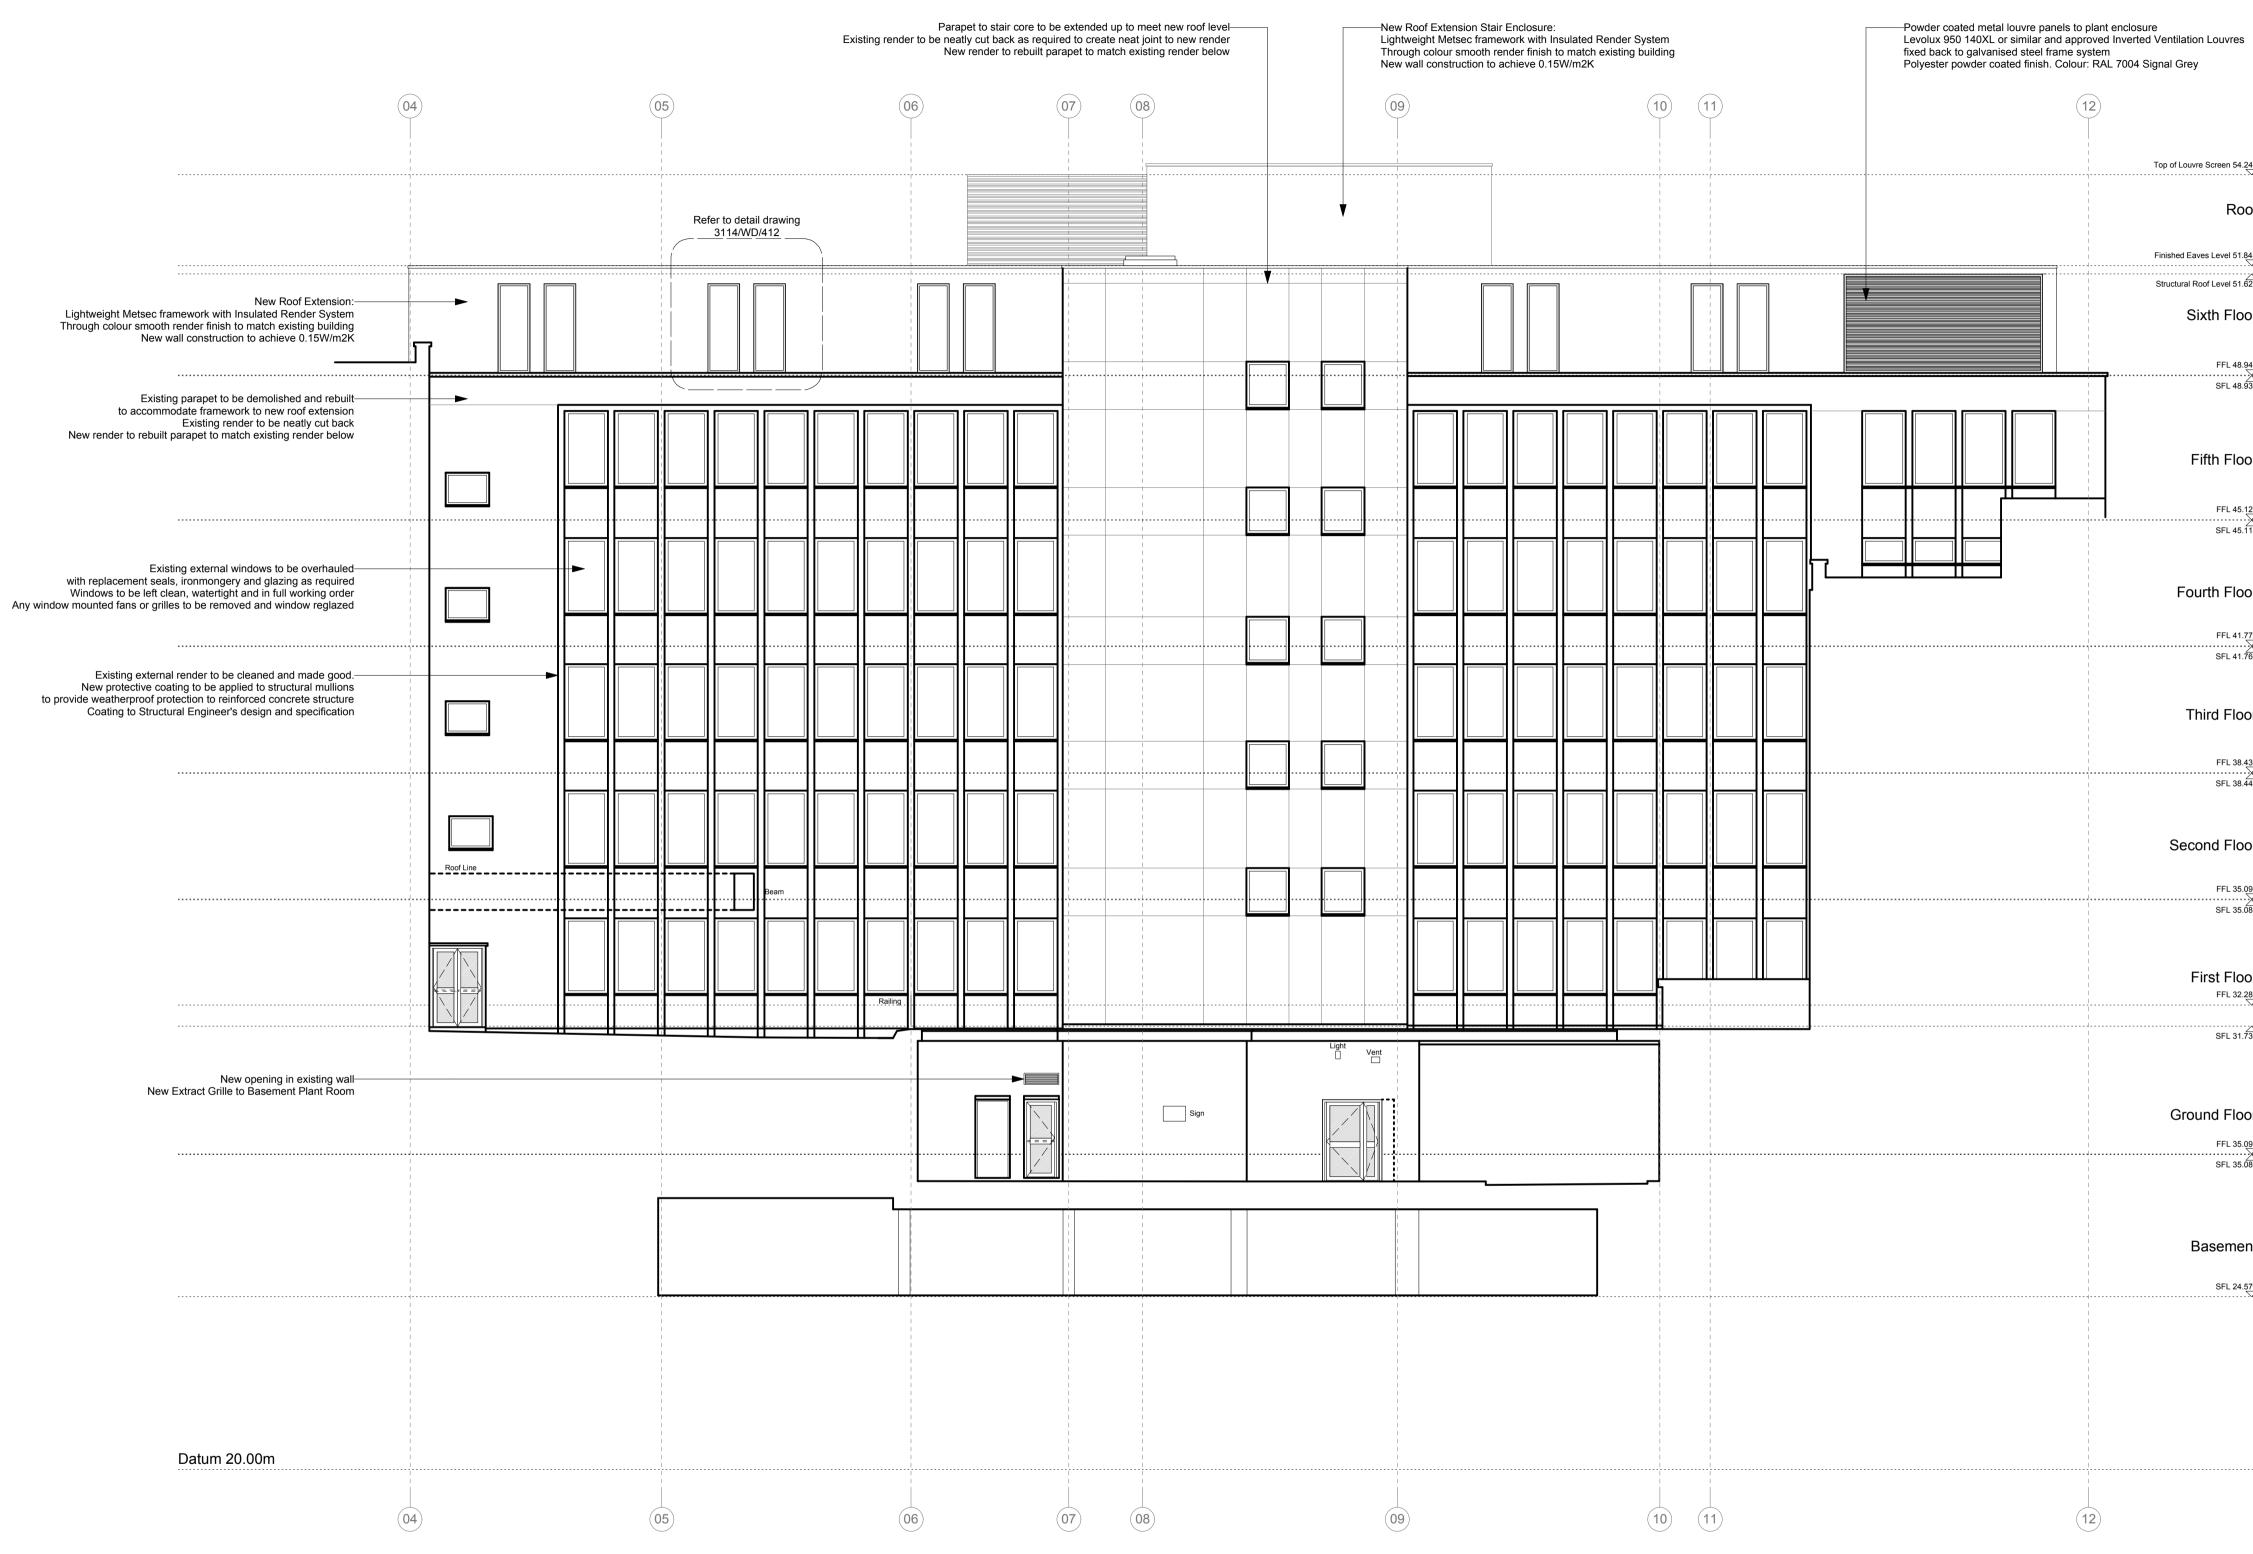

Date Drawn Checked 15/11/14 LB

Revision

**T1** 

3114/WD/213

Datum 20.00m AOD

Existing external render to be cleaned and made good. New protective coating to be applied to structural mullions to provide weatherproof protection to reinforced concrete structure —Coating to Structural Engineer's design and specification

Existing external windows to be overhauled with replacement seals, ironmongery and glazing as required Windows to be left clean, watertight and in full working order —Any window mounted fans or grilles to be removed and window reglazed

Existing Railings to be overhauled. Railings to be left safe and secure on completion Refer to drawing 3114/WD/470 for details of existing railing —and new escape walkway

New External Bin Store —Refer to drawing 3114/WD/475 for details