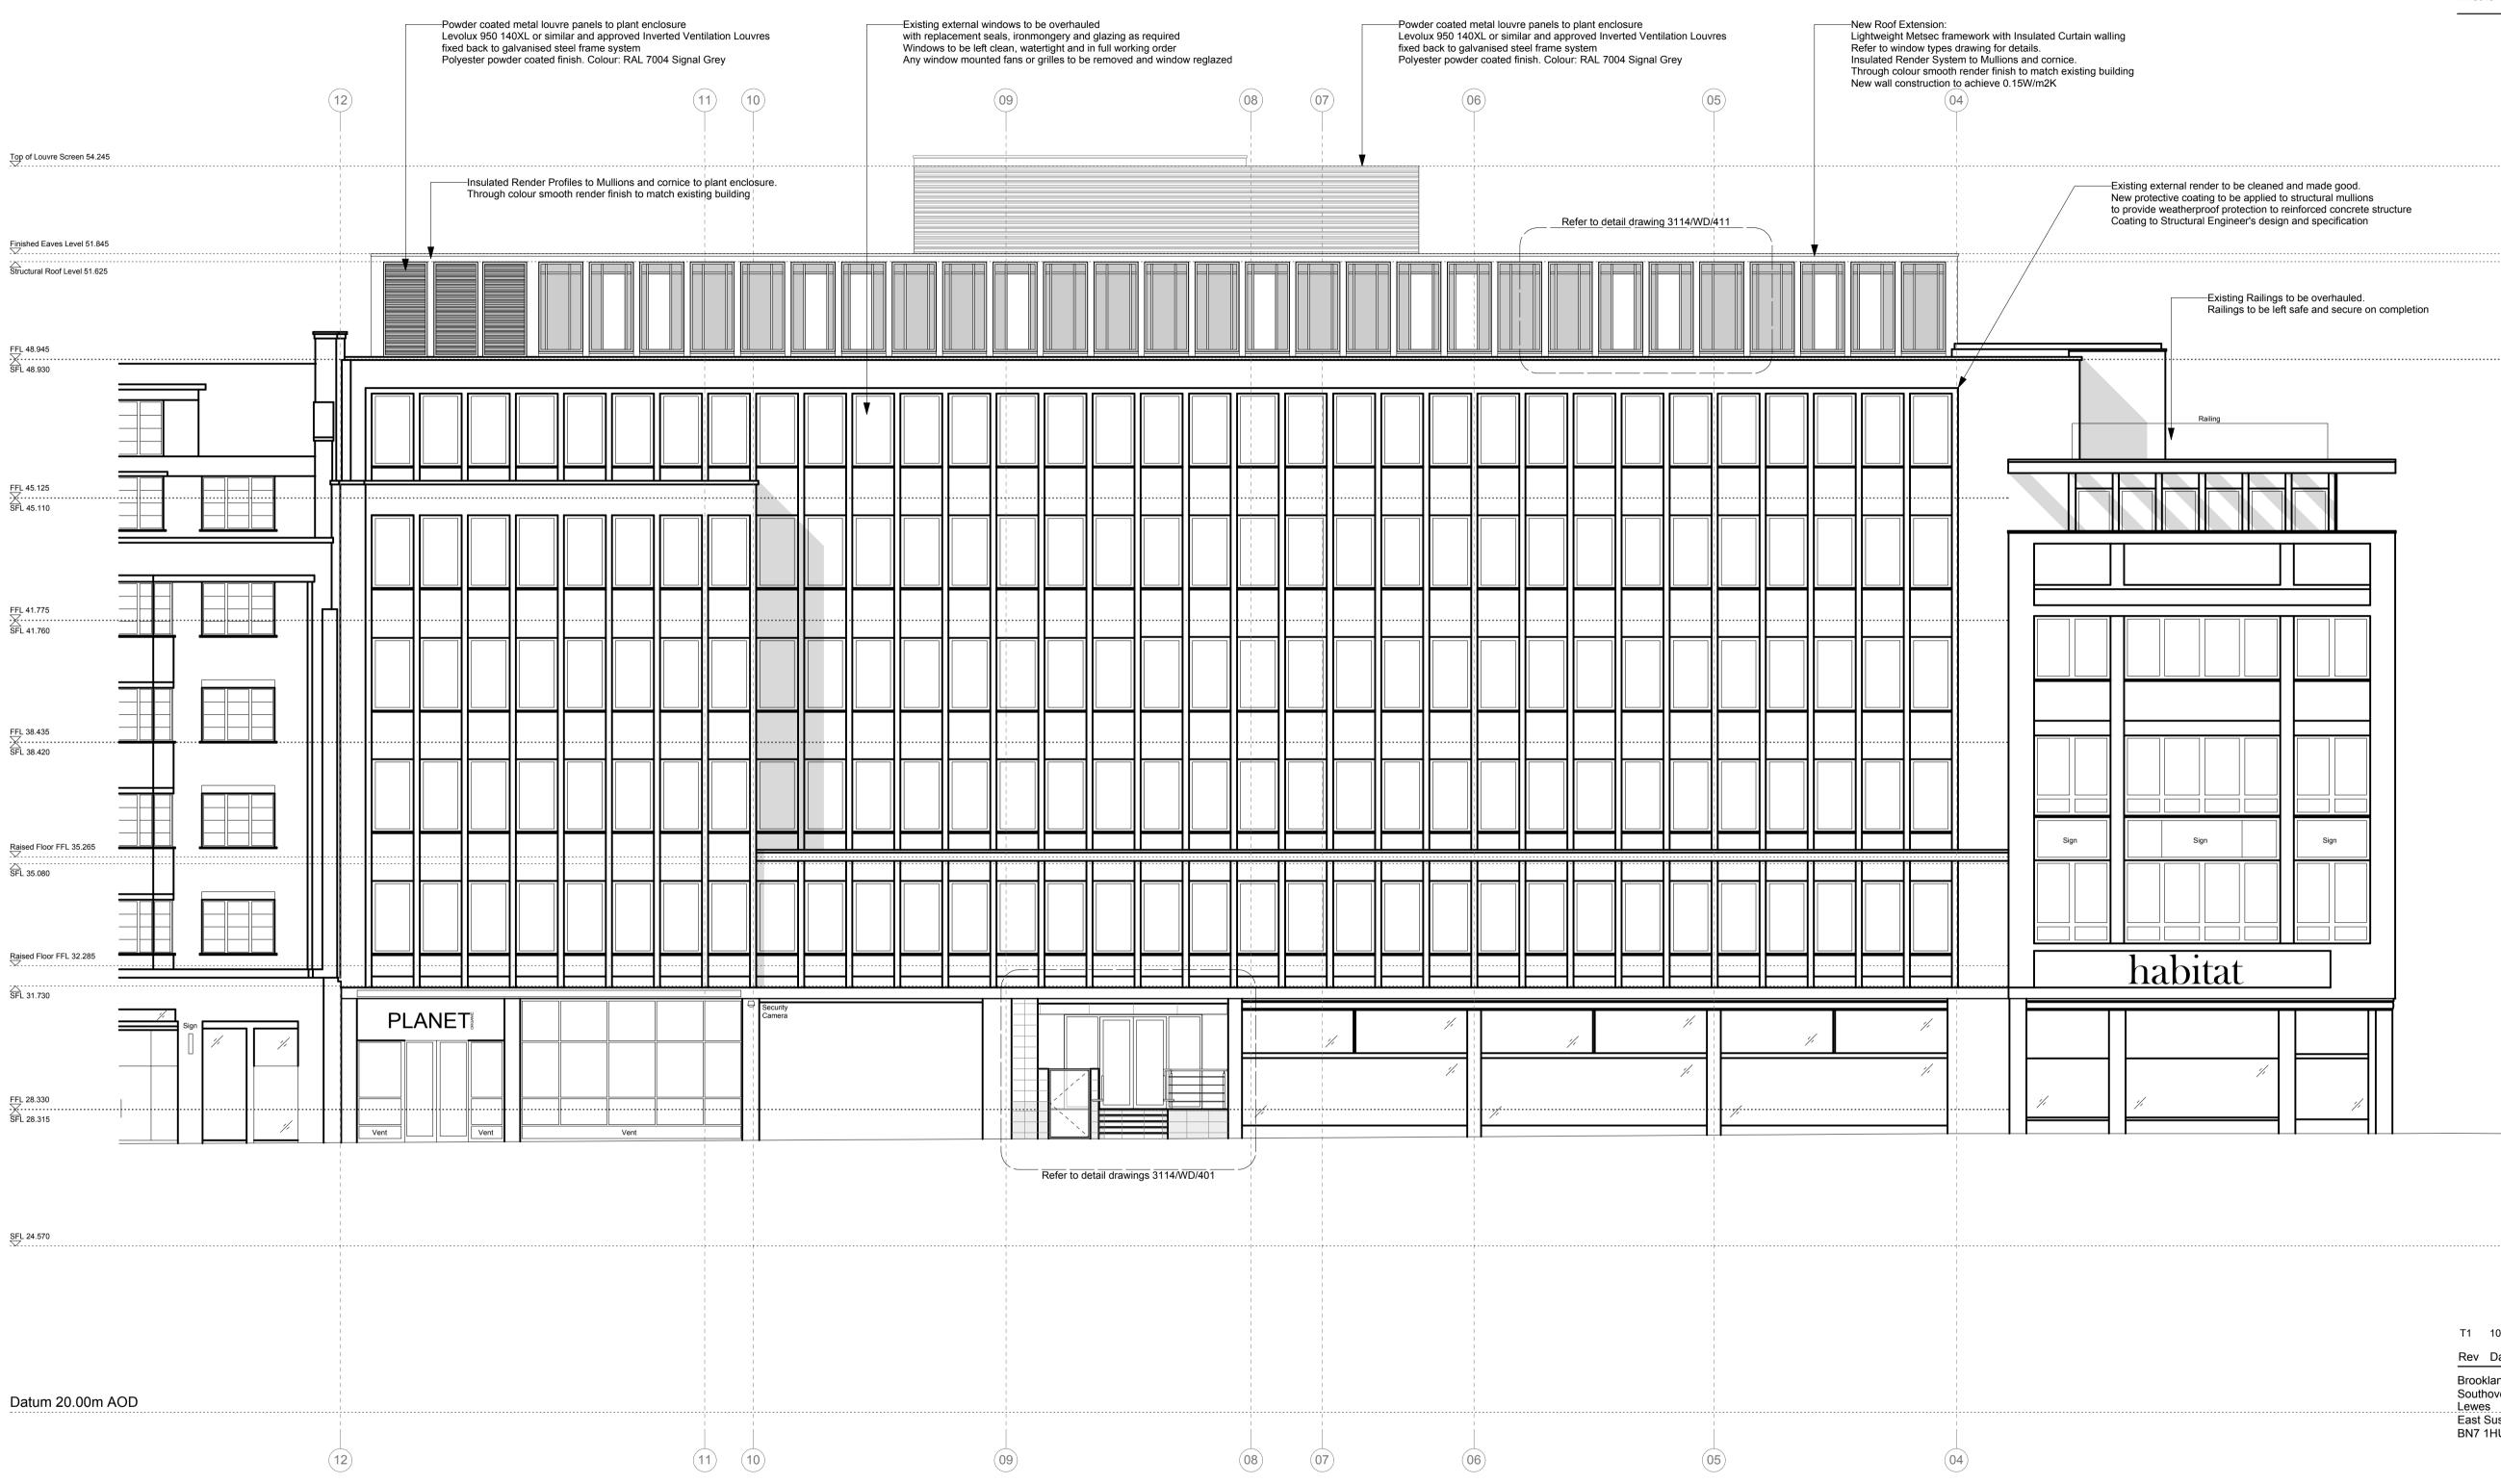

Date Drawn Checked 15/11/14 LB

Revision

**T1** 

3114/WD/213

Datum 20.00m AOD

Existing external render to be cleaned and made good. New protective coating to be applied to structural mullions to provide weatherproof protection to reinforced concrete structure —Coating to Structural Engineer's design and specification

Existing external windows to be overhauled with replacement seals, ironmongery and glazing as required Windows to be left clean, watertight and in full working order —Any window mounted fans or grilles to be removed and window reglazed

Existing Railings to be overhauled. Railings to be left safe and secure on completion Refer to drawing 3114/WD/470 for details of existing railing —and new escape walkway

New External Bin Store —Refer to drawing 3114/WD/475 for details