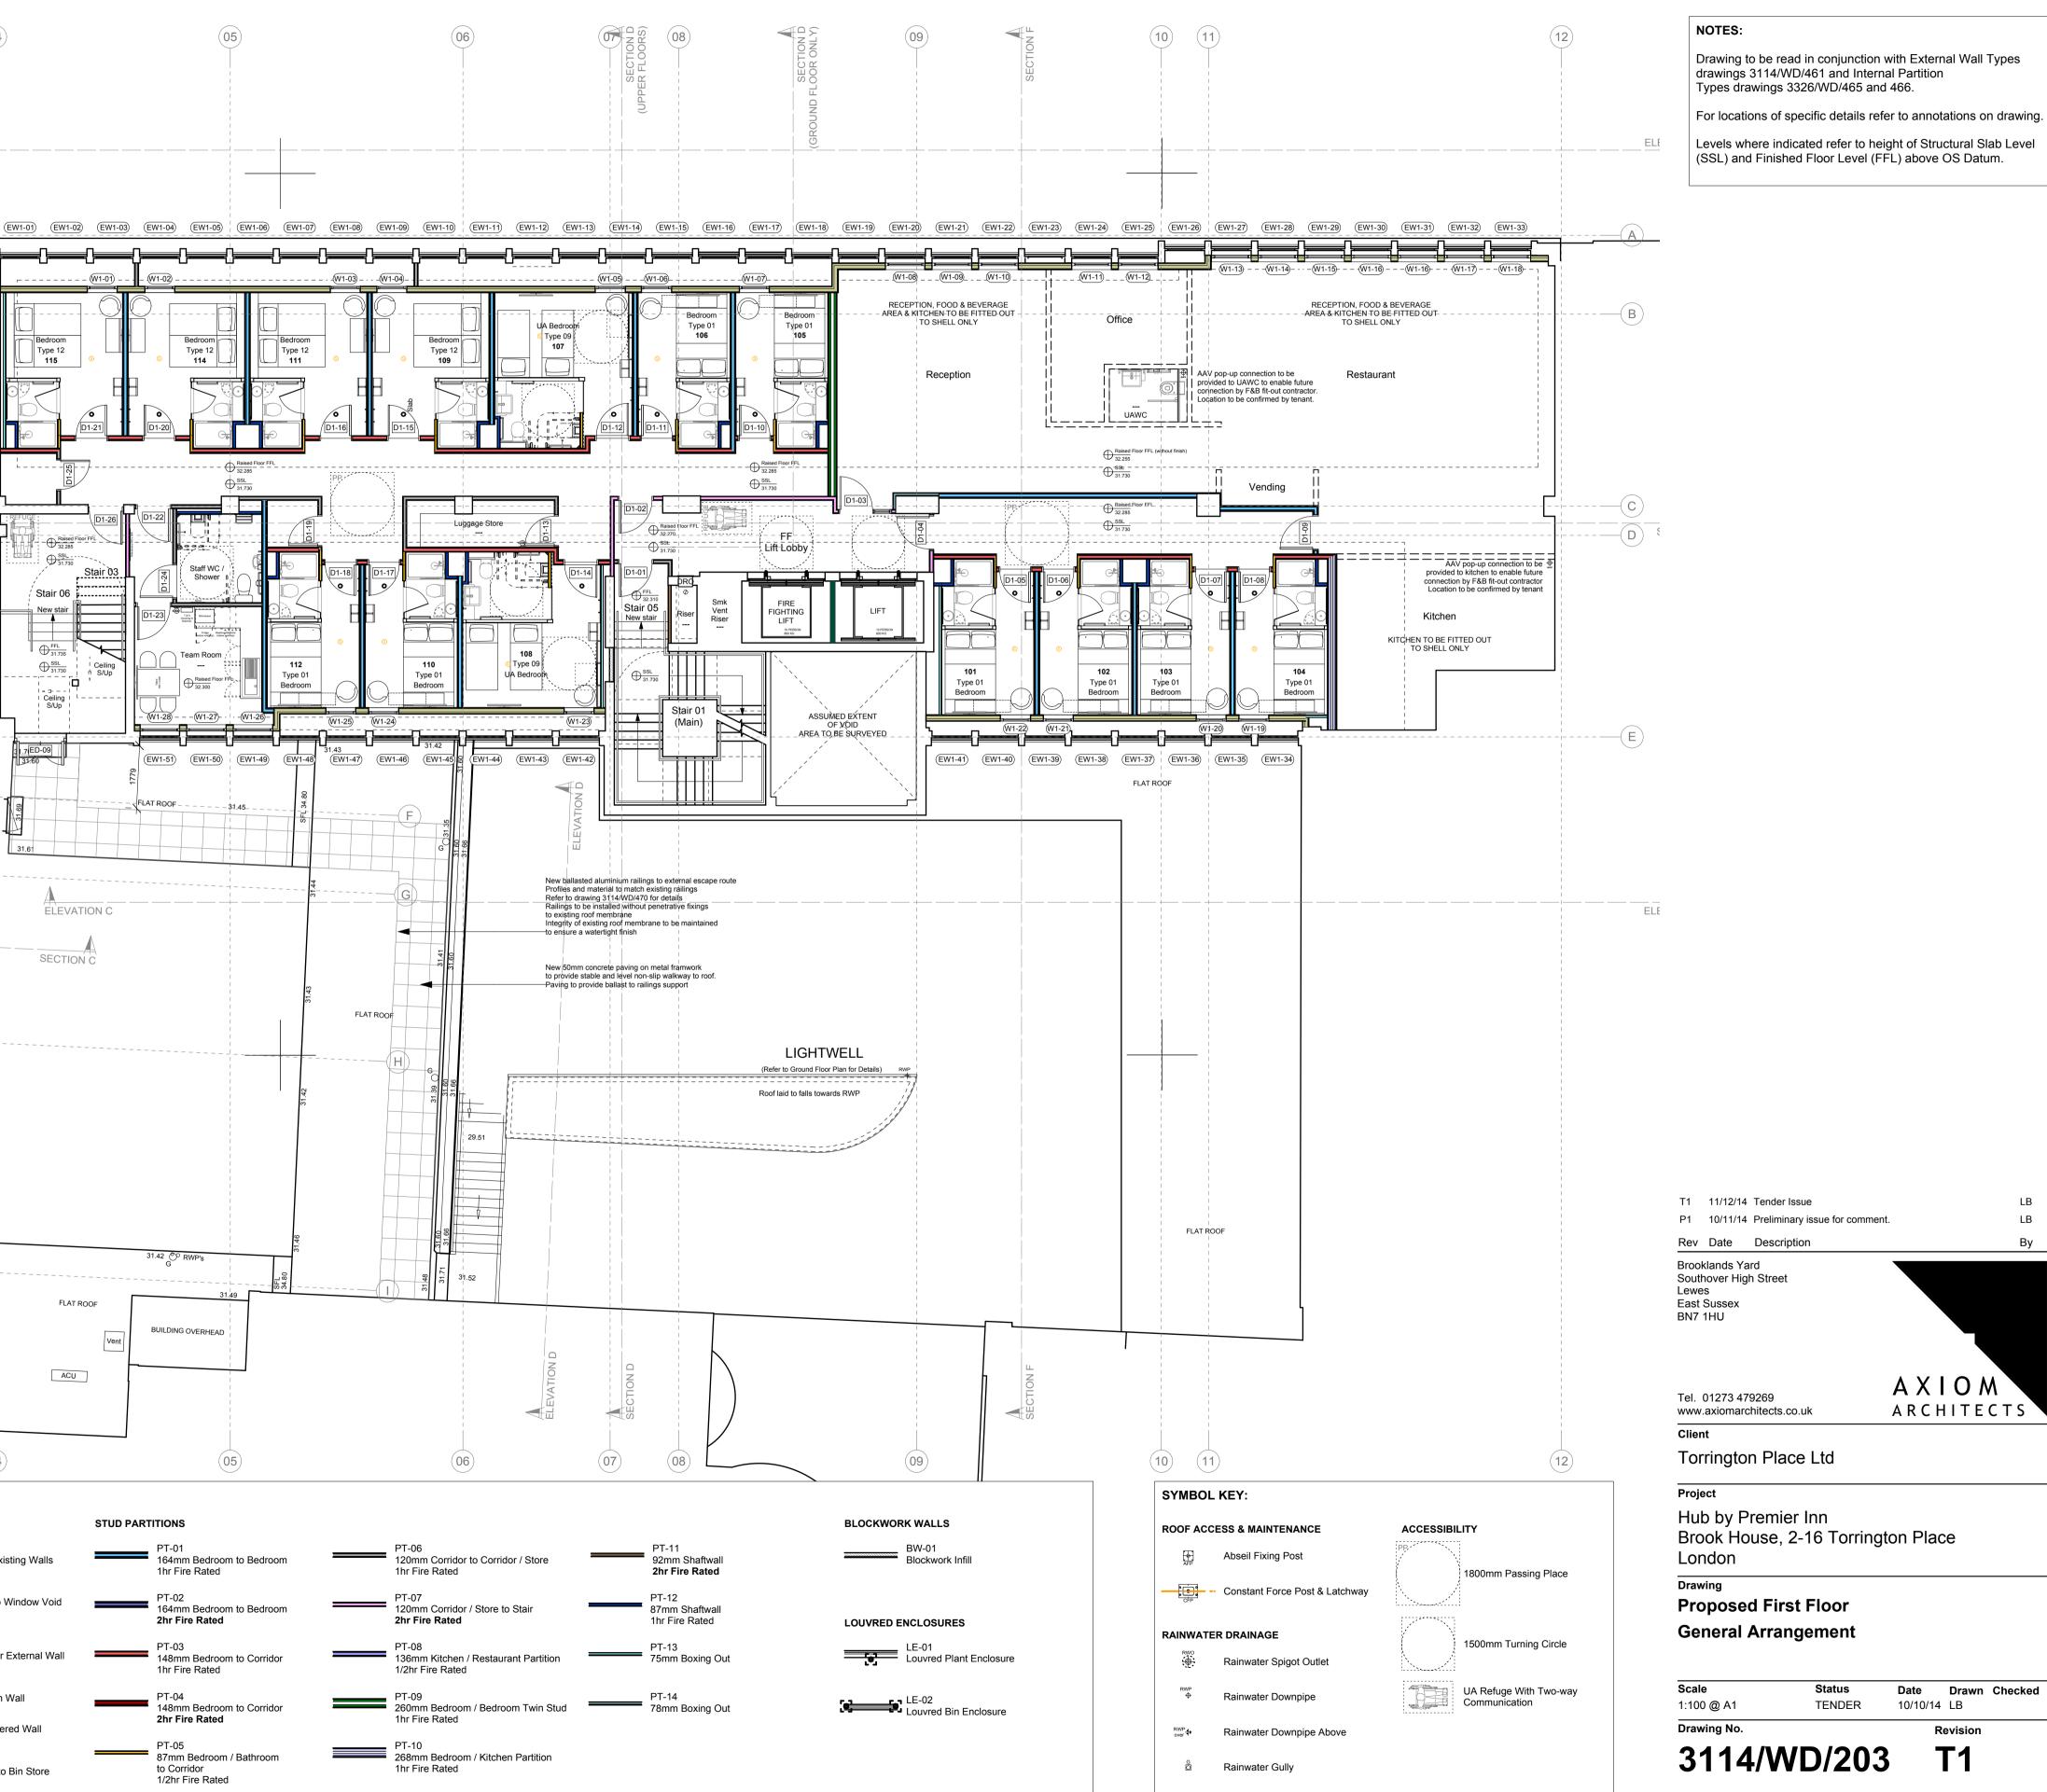

(02) (01) (04) (03) (05) ELEVATION A \_\_\_\_ ( A )— - (W1-01) -(W1-02) -(в)— Bedroom Type 12 115 Type 12 **114** \_\_\_\_ SSL 31.730 (-C)-----SECTION E ( D )-⊕ <u>SSL</u> -31.730 Staff WC Stair Stair 06 FFL 31.735 Team Room ⊕ SSL 31.730 ----Raised 32.300 Ceiling S/Up -W1-27)-(E)-1.7(ED-09) 31.60 (EW1-51) (EW1-50) (EW1-49) (EW1-48) FLAT ROOF -- - 31.45\_ (G)-----ELEVATION C SECTION C SECTION C (H)------31.42 OP RWP's G FLAT ROOF BUILDING OVERHEAD Vent ACU 01 02 03 (04) (05) WALL TYPES KEY: EXTERNAL WALLS STUD PARTITIONS PT-01 164mm Bedroom to Bedroom 1hr Fire Rated EW-01 Stud Lining to Existing Walls EW-02 Bedroom Wall to Window Void PT-02 164mm Bedroom to Bedroom 2hr Fire Rated EW-03 Roof Extension PT-03 Insulated Render External Wall 148mm Bedroom to Corridor 1hr Fire Rated EW-04 Roof Extension PT-04 148mm Bedroom to Corridor **2hr Fire Rated** Insulated Curtain Wall EW-05 Blockwork Rendered Wall to Bin Store PT-05 87mm Bedroom / Bathroom EW-06 Blockwork Wall to Bin Store

to Corridor

1/2hr Fire Rated