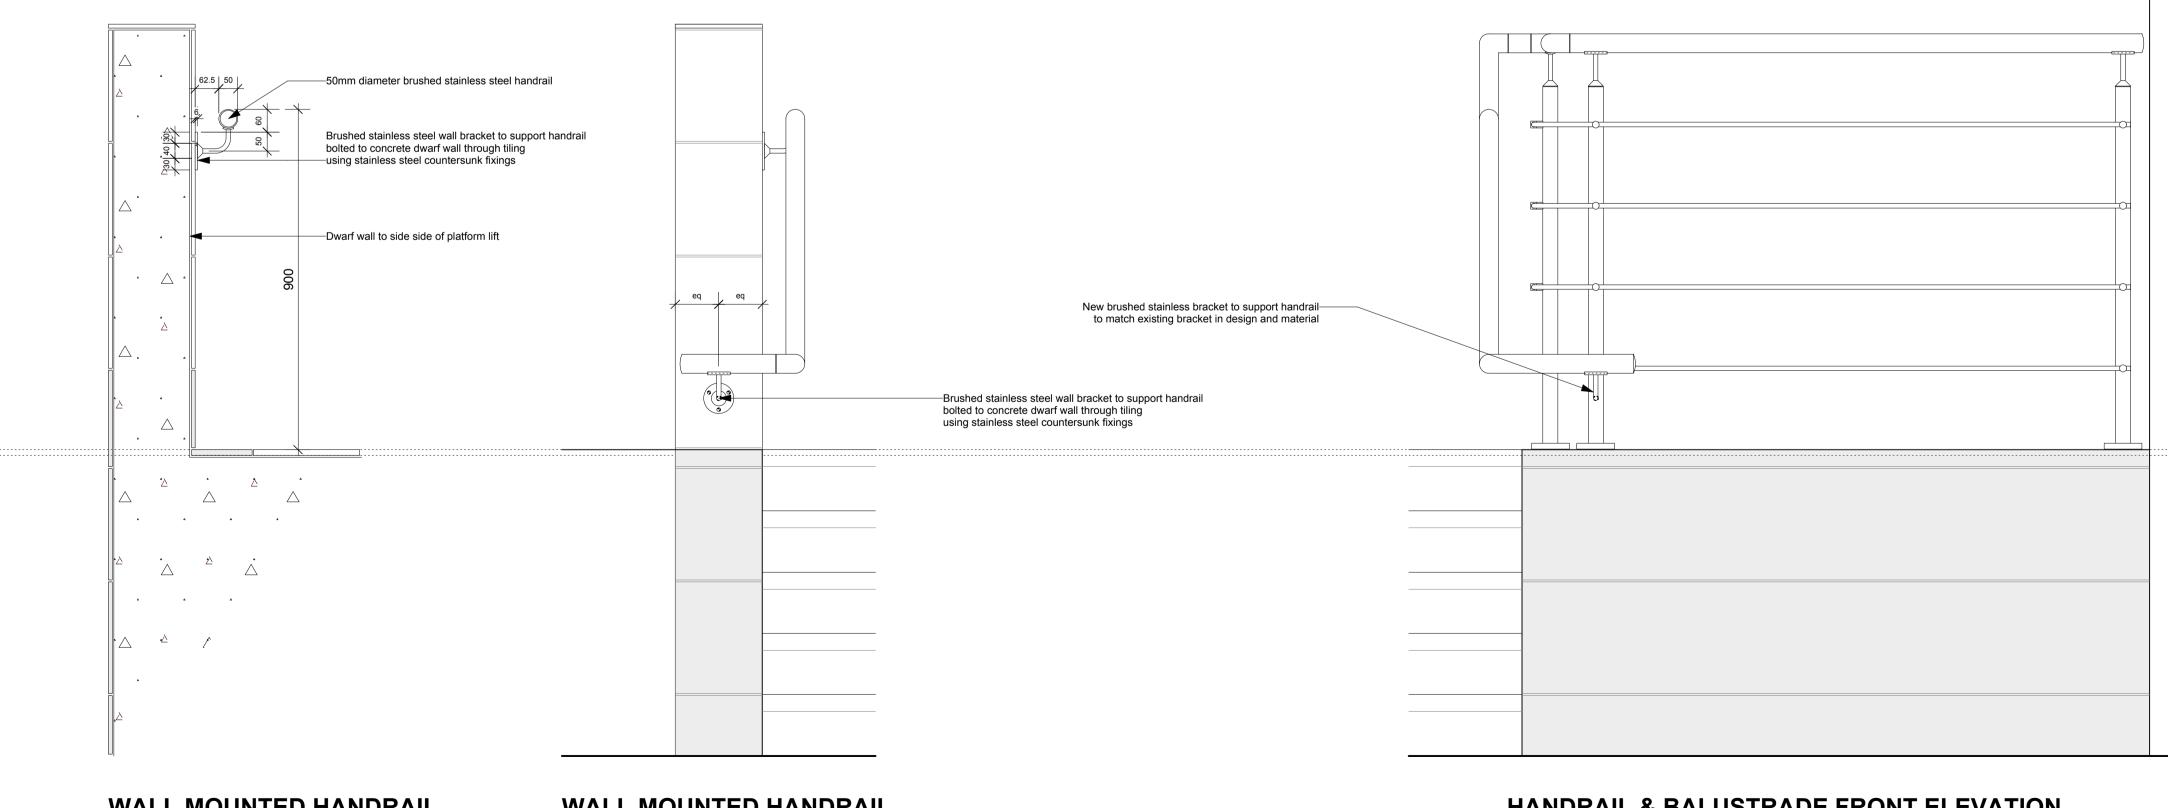

WALL MOUNTED HANDRAIL SECTION

WALL MOUNTED HANDRAIL FRONT ELEVATION

## HANDRAIL & BALUSTRADE FRONT ELEVATION

Drawing Entrance Handrail and Balustrade Details

Project Hub by Premier Inn Brook House, 2 - 16 Torrington Place London