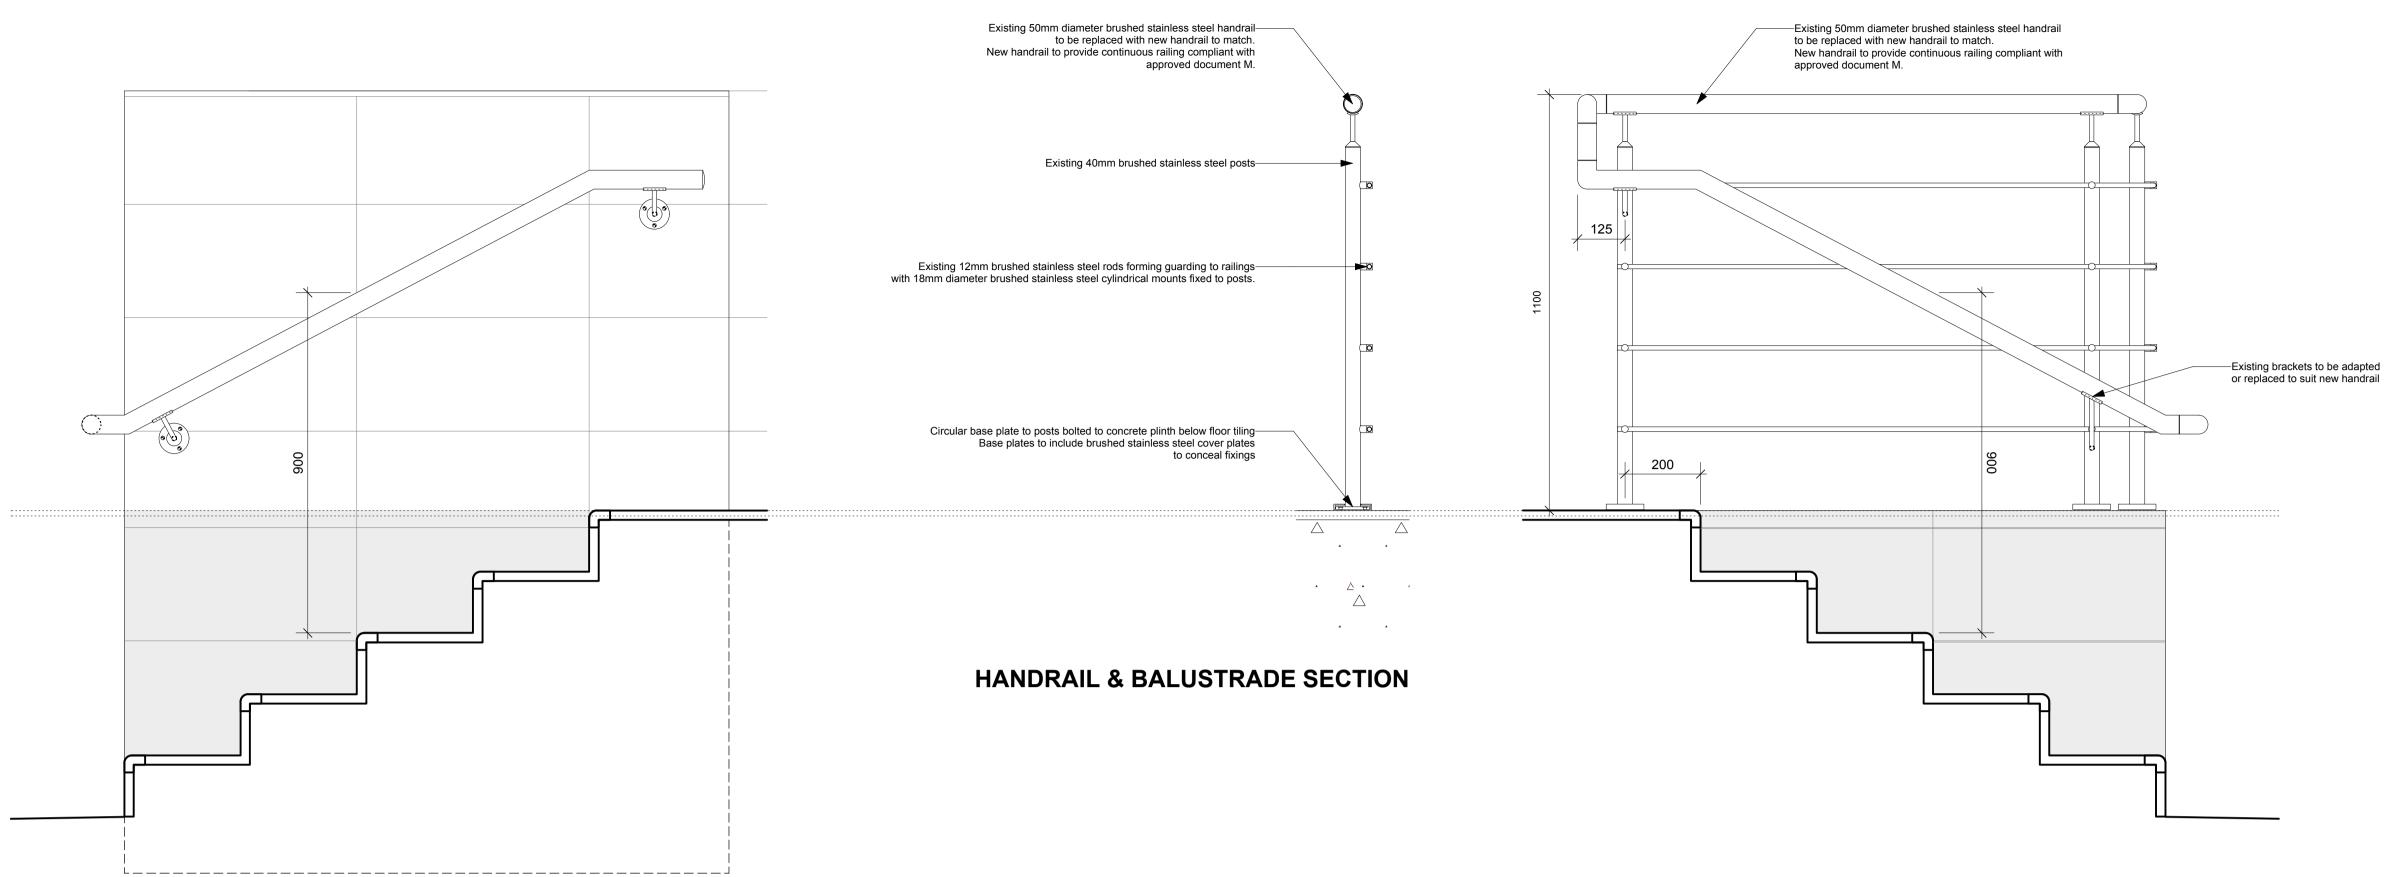

WALL MOUNTED HANDRAIL SECTION

WALL MOUNTED HANDRAIL FRONT ELEVATION

## HANDRAIL & BALUSTRADE SIDE ELEVATION

## HANDRAIL & BALUSTRADE FRONT ELEVATION



Drawing Entrance Handrail and Balustrade Details

Project Hub by Premier Inn Brook House, 2 - 16 Torrington Place London

## Torrington Place Ltd

Tel. 01273 479269 www.axiomarchitects.co.uk Client



T1 16/1/15 Tender Issue Rev Date Description Brooklands Yard Southover High Street Lewes East Sussex BN7 1HU

LB

The contractor is to check all site dimensions and levels before work starts. Do not scale from drawings. Notify the architect of any discrepancies. This drawing must be read with and checked against all structural and other specialist drawings, specification and bills of quantities. Notify the architect of any discrepanci