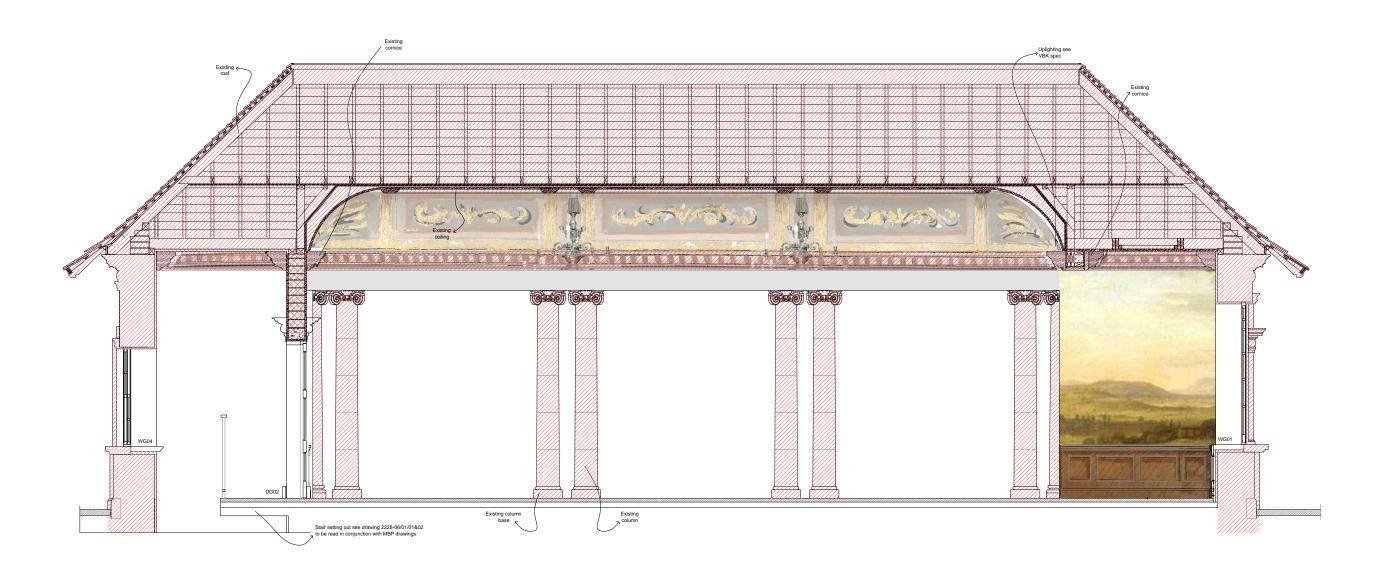

## ELEVATION G-G SCALE 1:50

| GENERAL NOTES: | KEY: |     |                  |    | Client<br>WITANHURST CONSTRUCTION<br>MANAGEMENT LTD | PLANNING Preliminary / Planning / LBC / Tender / Construction / As Built | Title POOL PAVILION ELEVATION G-G    |                               |          |
|----------------|------|-----|------------------|----|-----------------------------------------------------|--------------------------------------------------------------------------|--------------------------------------|-------------------------------|----------|
|                |      |     |                  |    | ARCHITECTS & INTERIOR DESIGNERS                     |                                                                          | Date<br>19/01/2015<br>Drawn By<br>ST | Scale 1/50 @ A3 Checked By ST |          |
|                |      | Rev | Date Description | Ву |                                                     |                                                                          | 2228-06/                             |                               | Revision |