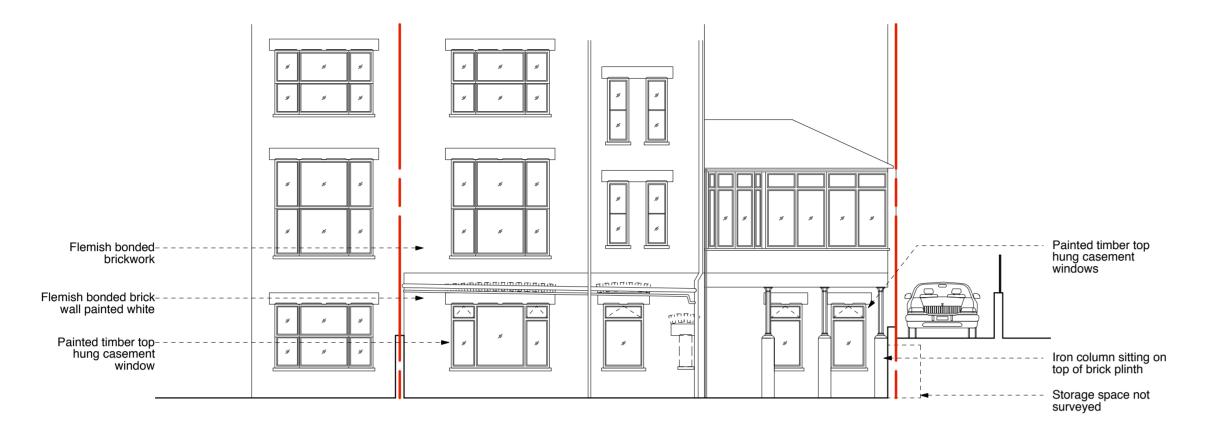

## **As Existing Rear Elevation**

HUGHCULLUM ARCHITECTS LTD Bloomsbury Design

61b Judd Street London WC1H 9QT t 02073837647 f 02073877645 mail@hughcullum.com

## 64A Fitzjohn's Avenue

Planning: As Existing
Rear & Side Elevation
1:100@A3 January 2015

FZA64-P004(\_)