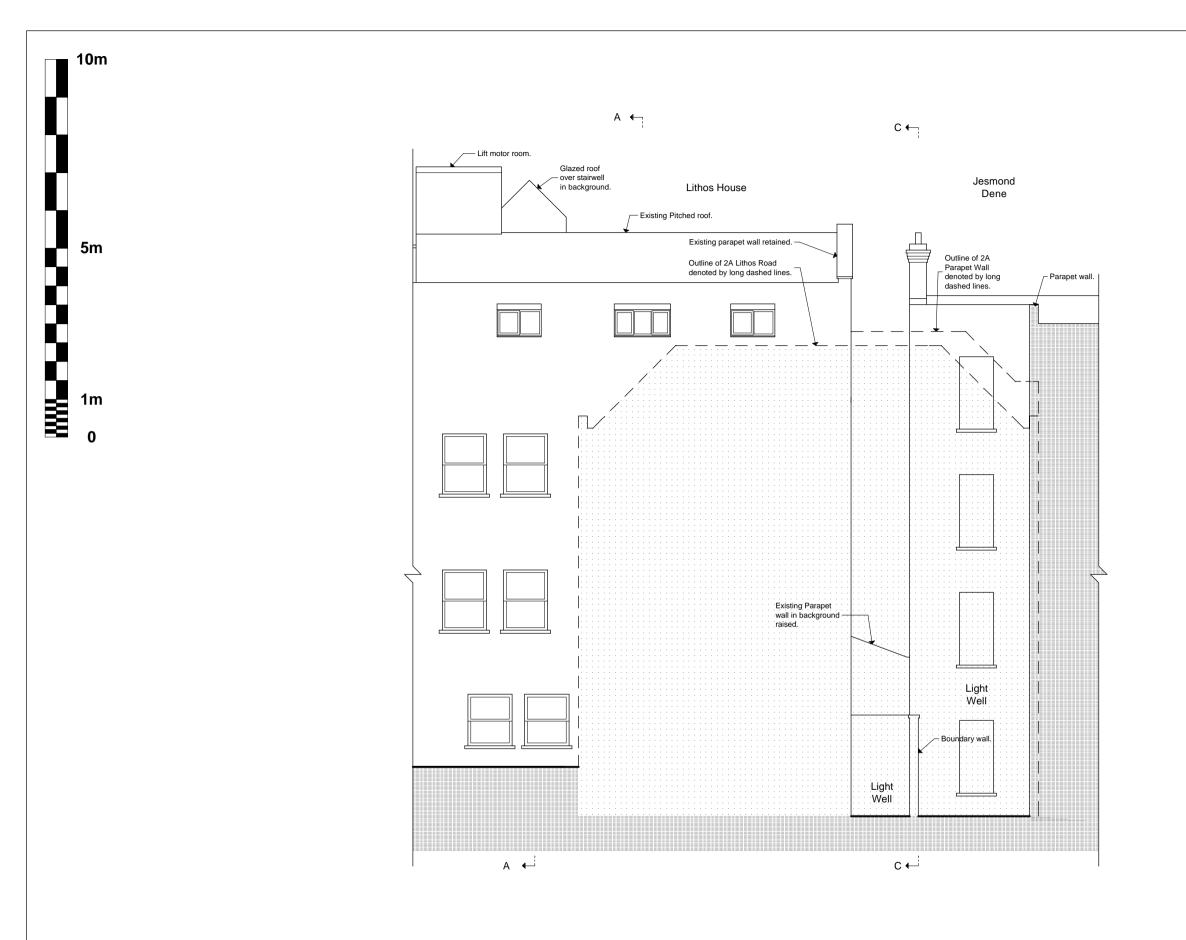

| Please note that all dimensions must be checked<br>on site and not scaled off this drawing | Preliminary Planning     | Rev         Date           A         03-02-15         Design amendments. | © Copyright                                                                                                                                                       | Project Lithos House,<br>307 Finchley Road        | Reference<br>Number 1123-BA-134       | А               |
|--------------------------------------------------------------------------------------------|--------------------------|--------------------------------------------------------------------------|-------------------------------------------------------------------------------------------------------------------------------------------------------------------|---------------------------------------------------|---------------------------------------|-----------------|
| File Ref: 1123 - BA - Plans 14.pln<br>NOTES.                                               | Building Regs.           |                                                                          | DONALD SHEARER                                                                                                                                                    | Client<br>Gallery Zadah Pension Fund              | B Date Scale Dra<br>Aug 14 1:100 size | rawing<br>ze A3 |
|                                                                                            | Construction<br>As-built |                                                                          | CHARTERED ARCHITECTS<br>Scholars House, Shottery Brook Office Park,<br>Tet: 01789 294 560<br>Timothys Bridge Road, Stratford-upon-Avon,<br>Warwickshire, CV37 9NR | Drawing<br>Proposed Section B-B / North Elevation |                                       |                 |